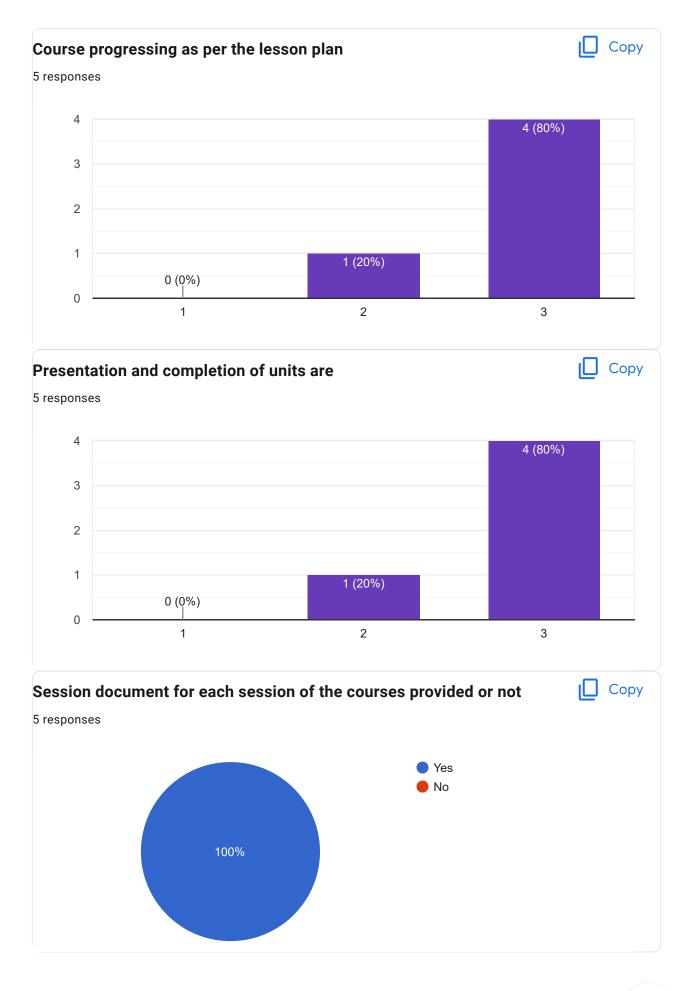

Whether the teaching methodology was containing both Active Learning Methodology (ALM) & Passive Learning Methodology (PLM) throughout the course

0 responses

No responses yet for this question.

No responses yet for this question.

### Course progressing as per the lesson plan

0 responses

No responses yet for this question.

## Presentation and completion of units are

0 responses

No responses yet for this question.

### Session document for each session of the courses provided or not

0 responses

No responses yet for this question.

| Co-relation of the conceptual/theoretical knowledge with real world application and its explanation         |
|-------------------------------------------------------------------------------------------------------------|
| 0 responses                                                                                                 |
| No responses yet for this question.                                                                         |
| My ability to apply theoretical concepts to problem solving                                                 |
| 0 responses                                                                                                 |
| No responses yet for this question.                                                                         |
| My Performance in Internal Exam is                                                                          |
| 0 responses                                                                                                 |
| No responses yet for this question.                                                                         |
| Continuous evaluation of student performance is                                                             |
| 0 responses                                                                                                 |
| No responses yet for this question.                                                                         |
| Percentage of modules deliberated for Self-Learning in the course                                           |
| 0 responses                                                                                                 |
| No responses yet for this question.                                                                         |
| After completion of the course so far, my understanding about the importance of this course in my stream is |
| 0 responses                                                                                                 |
| No responses yet for this question.                                                                         |
| Would you recommend the course to remain in the curriculum                                                  |
| 0 responses                                                                                                 |
| No responses yet for this guestion                                                                          |