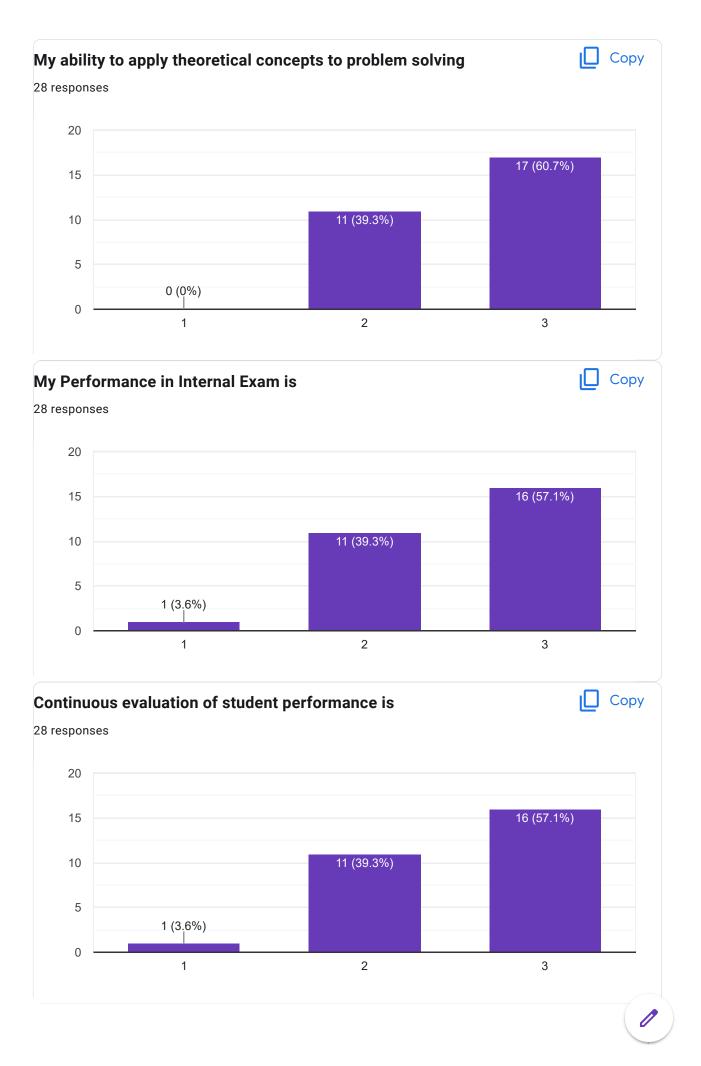

)) 1 (3.4%(3.4%(3.4%(3.4%(3.6%)) 1 (3.4%(3.6%)) 1 ABHISHEK KA... ANUBHAB CH... KOUSHIK SAR... PRIYANKA JHA SAYAN KUNDU AMUNA DEVI... DIPANKAR MAI... NEELANJANA... SAURAV TIWARI SUBHADIP G... Сору **University Roll Number** 28 responses 2 2 (7.1%)2 (7.2 (7.1%) 2 (7.1%)2 (7.1%) <mark>1</mark> (3.1<sup>1</sup>(3.1<sup>1</sup>(3.1<sup>1</sup>(3.1<sup>1</sup>(3.1<sup>1</sup>(3.1<sup>1</sup>(3.6%<mark>))1</mark> (3.6%<mark>))1</mark> (3.1<sup>1</sup>(3.1<sup>1</sup>(3.1<sup>1</sup>(3.1<sup>1</sup>(3.1<sup>1</sup>(3.1<sup>1</sup>(3.1<sup>1</sup>(3.6%))1 1 (3.1 (3.1 (3.6%))1 (3.6%) 1190921048 11900921018 11900921026 11900921045 11900921051 11900921005 11900921002 11900921010 11900921021 11900921034 11900921048







Course Title: Entrepreneurship & Project Management | Course Code: MB 301













Course Title: Corporate Strategy | Course Code: MB 302















Course Title: Internship Project and Viva Voice | Course Code: MB 303













**Choose Your Paper - 1** 



Course Title: Project Appraisal & Finance | Course Code: FM 302













Course Title: Behavioural Finance | Course Code: FM 303















## Course Title: Corporate Finance | Course Code: FM 304













Course Title: Digital & Social Media Marketing | Course Code: MM 302











Course Title: IMC/Promotion Strategy | Course Code: MM 303













Course Title: Marketing Research | Course Code: MM 304

# Course Title 0 responses No responses yet for this question.

| Course Code