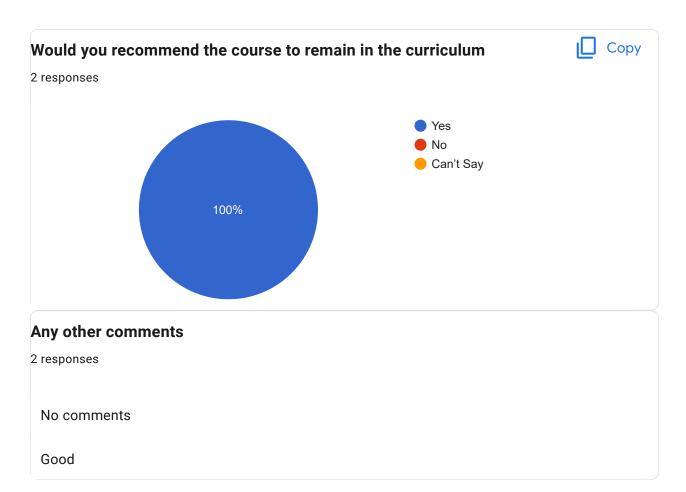

Course progressing as per the lesson plan

0 responses

No responses yet for this question.

No responses yet for this question.

| Presentation and completion of units are                                                                    |
|-------------------------------------------------------------------------------------------------------------|
| 0 responses                                                                                                 |
| No responses yet for this question.                                                                         |
| Session document for each session of the courses provided or not                                            |
| 0 responses                                                                                                 |
| No responses yet for this question.                                                                         |
| Co-relation of the conceptual/theoretical knowledge with real world application and                         |
| its explanation                                                                                             |
| 0 responses                                                                                                 |
| No responses yet for this question.                                                                         |
| My ability to apply theoretical concepts to problem solving                                                 |
| 0 responses                                                                                                 |
| No responses yet for this question.                                                                         |
| My Performance in Internal Exam is                                                                          |
| 0 responses                                                                                                 |
| No responses yet for this question.                                                                         |
| Continuous evaluation of student performance is                                                             |
| 0 responses                                                                                                 |
| No responses yet for this question.                                                                         |
| Percentage of modules deliberated for Self-Learning in the course                                           |
| 0 responses                                                                                                 |
| No responses yet for this question.                                                                         |
| After completion of the course so far, my understanding about the importance of this course in my stream is |
| O responses                                                                                                 |
|                                                                                                             |
| No responses yet for this question.                                                                         |
| Would you recommend the course to remain in the curriculum                                                  |
| 0 responses                                                                                                 |
| No responses yet for this question.                                                                         |
|                                                                                                             |

# Any other comments 0 responses No responses yet for this question.