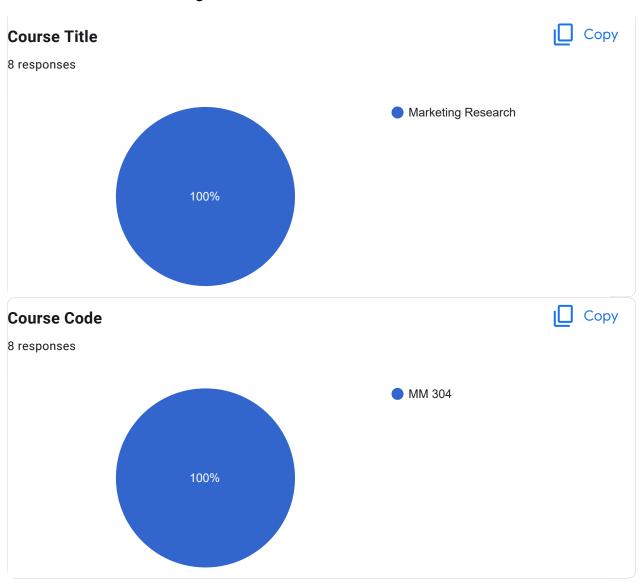

## Course Title: Corporate Finance | Course Code: FM 304

Course Title: Digital & Social Media Marketing | Course Code: MM 302

Course Title: IMC/Promotion Strategy | Course Code: MM 303

Course Title: Marketing Research | Course Code: MM 304

Course Title: Marketing Research | Course Code: MM 304

Course Title: Team Dynamics at Work | Course Code: HR 301

| Course Title                                                                                                                                      |
|---------------------------------------------------------------------------------------------------------------------------------------------------|
| 0 responses                                                                                                                                       |
| No responses yet for this question.                                                                                                               |
| Course Code                                                                                                                                       |
| 0 responses                                                                                                                                       |
| No responses yet for this question.                                                                                                               |
| Whether the teaching methodology was containing both Active Learning Methodology (ALM) & Passive Learning Methodology (PLM) throughout the course |
| 0 responses                                                                                                                                       |
| No responses yet for this question.                                                                                                               |
| Course progressing as per the lesson plan                                                                                                         |
| 0 responses                                                                                                                                       |
| No responses yet for this question.                                                                                                               |
| Presentation and completion of units are                                                                                                          |
| 0 responses                                                                                                                                       |
| No responses yet for this question.                                                                                                               |
| Session document for each session of the courses provided or not                                                                                  |
| 0 responses                                                                                                                                       |
| No responses yet for this question.                                                                                                               |
| Co-relation of the conceptual/theoretical knowledge with real world application and its explanation                                               |
| 0 responses                                                                                                                                       |
| No responses yet for this question.                                                                                                               |
| My ability to apply theoretical concepts to problem solving                                                                                       |
| 0 responses                                                                                                                                       |
| No responses yet for this question.                                                                                                               |
| My Performance in Internal Exam is                                                                                                                |
| 0 responses                                                                                                                                       |
| No reapones yet for this guestion                                                                                                                 |
| No responses yet for this question.                                                                                                               |

# Course Title: Marketing Research | Course Code: MM 304

Course Title: Team Dynamics at Work | Course Code: HR 301