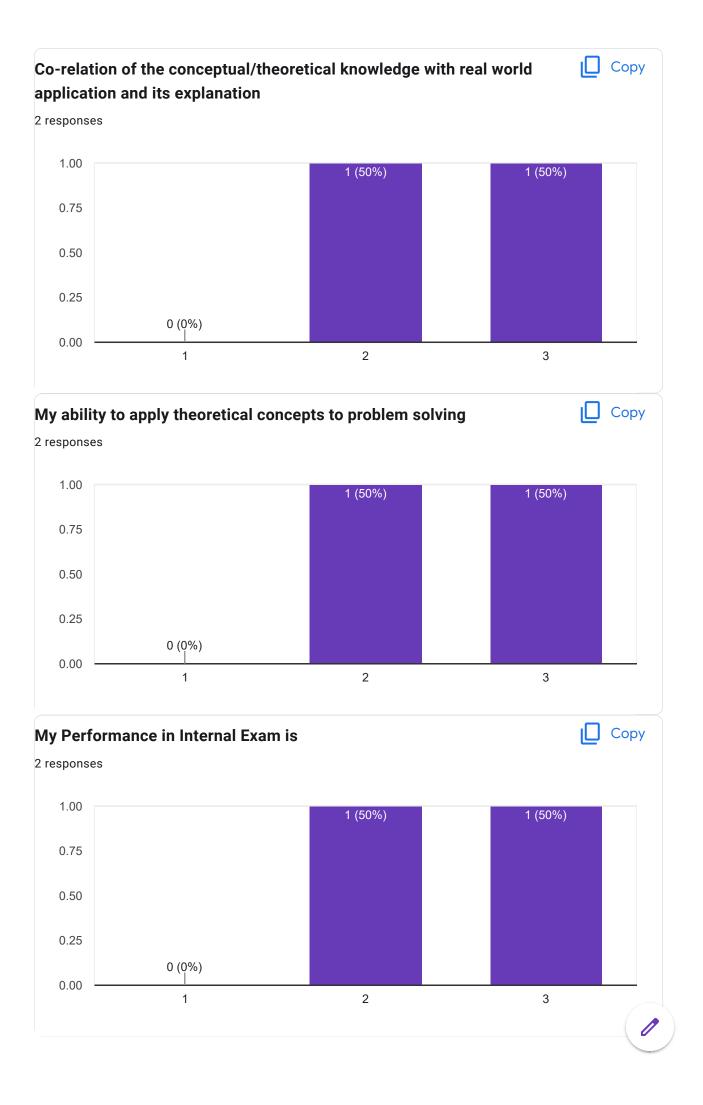

es No responses yet for this question. After completion of the course so far, my understanding about the importance of this course in my stream is 0 responses No responses yet for this question. Would you recommend the course to remain in the curriculum 0 responses No responses yet for this question.

### Course Title: Behavioural Finance | Course Code: FM 303

Any other comments

No responses yet for this question.

0 responses















# Course Title: Corporate Finance | Course Code: FM 304











Course Title: Digital & Social Media Marketing | Course Code: MM 302











Course Title: IMC/Promotion Strategy | Course Code: MM 303















# Course Title: Marketing Research | Course Code: MM 304











Course Title: Team Dynamics at Work | Course Code: HR 301











# Course Title: Cross Cultural Management | Course Code: HR 303













Course Title: Organizational Design | Course Code: HR 304

| Course Title                        |
|-------------------------------------|
| 0 responses                         |
| No responses yet for this question. |
| Course Code                         |
| 0 responses                         |
|                                     |

Whether the teaching methodology was containing both Active Learning Methodology (ALM) & Passive Learning Methodology (PLM) throughout the course

0 responses

No responses yet for this question.

No responses yet for this question.

### Course progressing as per the lesson plan

0 responses

No responses yet for this question.

## Presentation and completion of units are

0