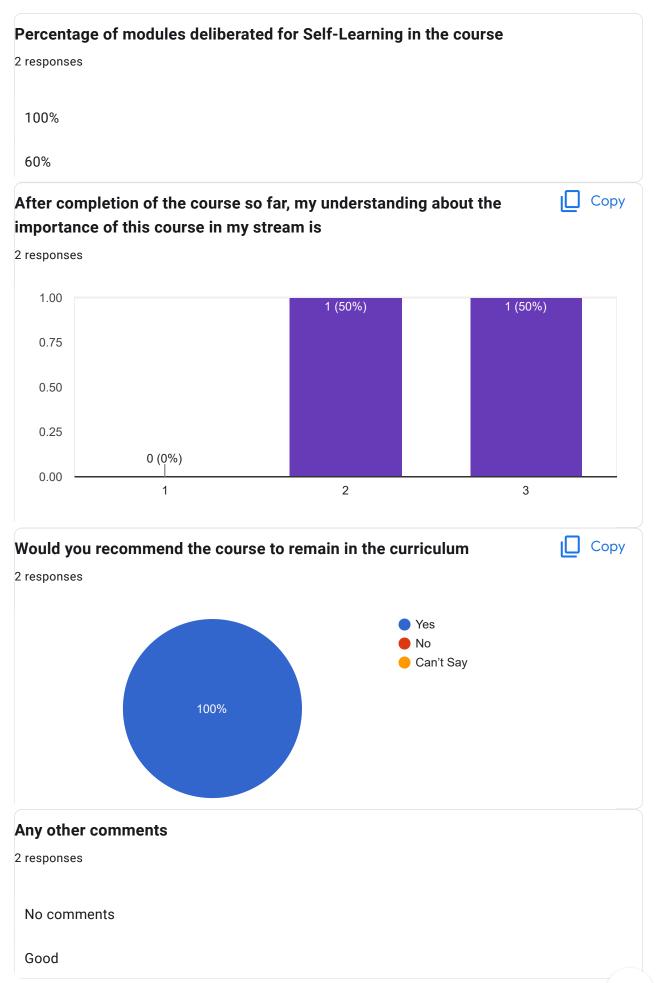

# Percentage of modules deliberated for Self-Learning in the course 0 responses No responses yet for this question. After completion of the course so far, my understanding about the importance of this course in my stream is 0 responses No responses yet for this question. Would you recommend the course to remain in the curriculum 0 responses No responses yet for this question. Any other comments 0 responses No responses yet for this question. Course Title: Team Dynamics at Work | Course Code: HR 301 **Course Title** 0 responses No responses yet for this question. Course Code 0 responses No responses yet for this question. Whether the teaching methodology was containing both Active Learning Methodology (ALM) & Passive Learning Methodology (PLM) throughout the course 0 responses No responses yet for this question. Course progressing as per the lesson plan 0 responses No responses yet for this question.