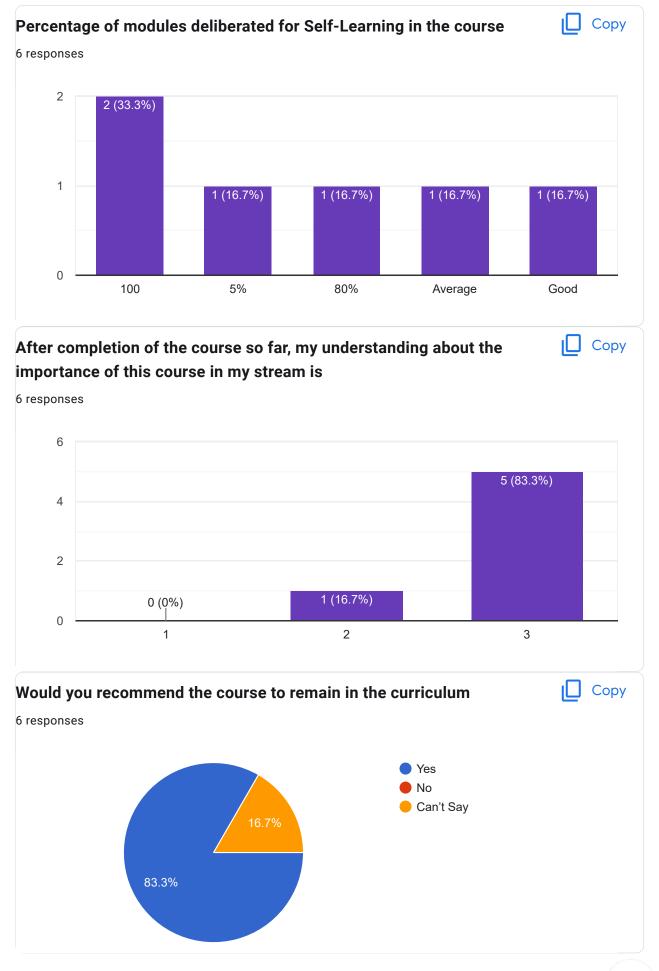

# After completion of the course so far, my understanding about the importance of this course in my stream is 0 responses No responses yet for this question. Would you recommend the course to remain in the curriculum 0 responses No responses yet for this question. Any other comments 0 responses No responses yet for this question.