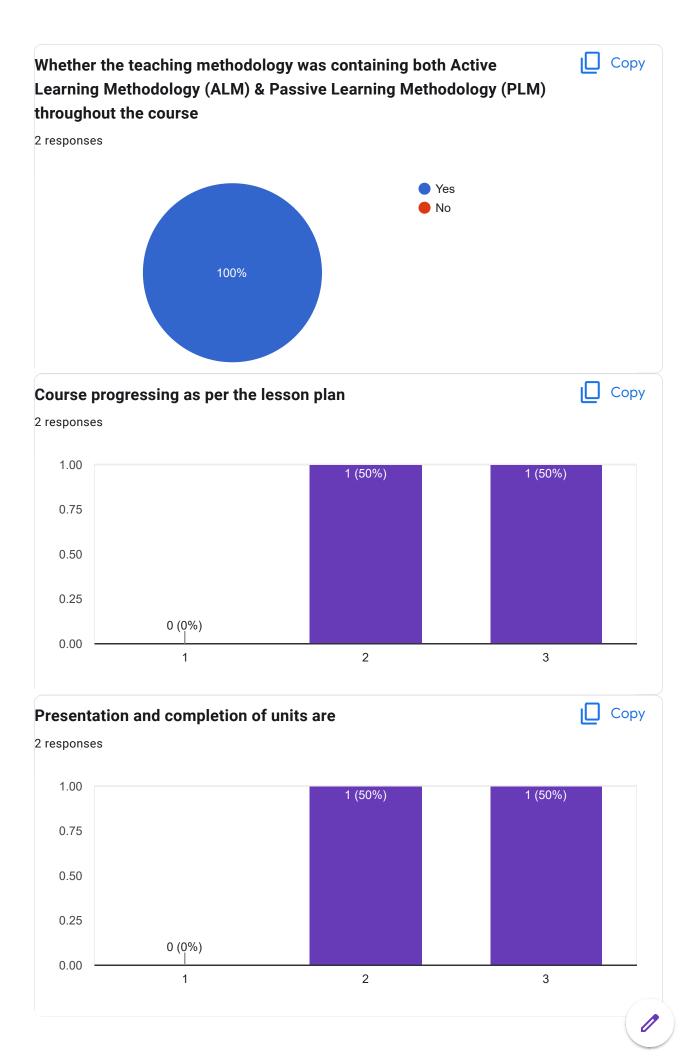

Whether the teaching methodology was containing both Active Learning Methodology (ALM) & Passive Learning Methodology (PLM) throughout the course

0 responses

No responses yet for this question.

No responses yet for this question.

### Course progressing as per the lesson plan

0 responses

No responses yet for this question.

## Presentation and completion of units are

0 responses

No responses yet for this question.