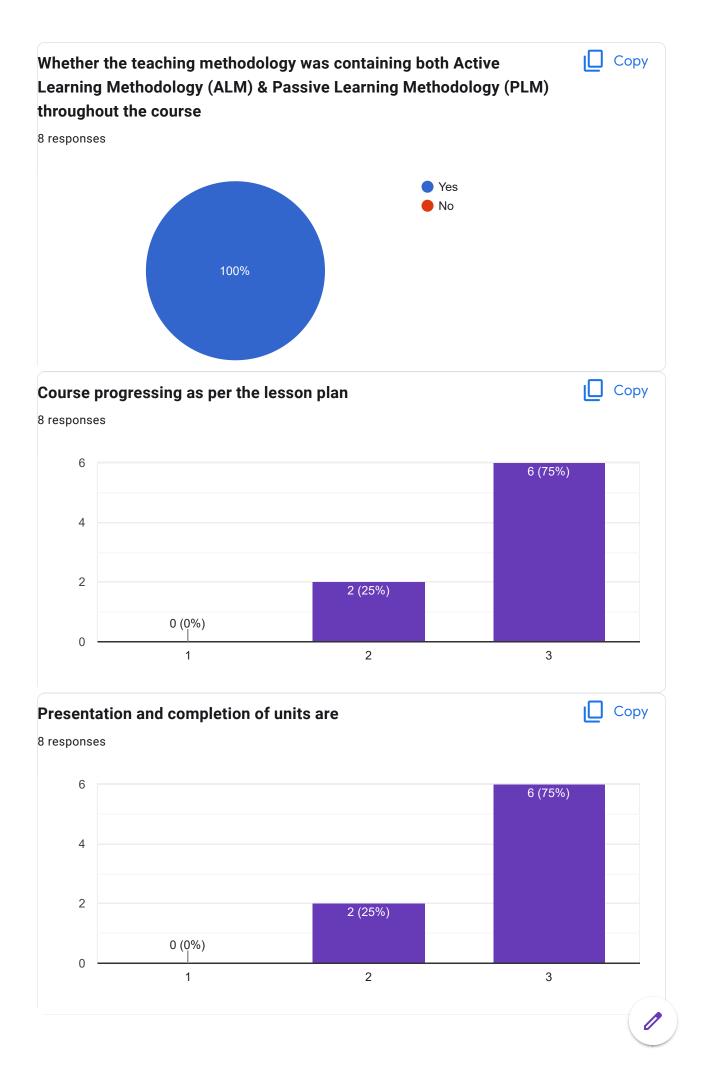

# My Performance in Internal Exam is 0 responses No responses yet for this question. Continuous evaluation of student performance is 0 responses No responses yet for this question. Percentage of modules deliberated for Self-Learning in the course 0 responses No responses yet for this question. After completion of the course so far, my understanding about the importance of this course in my stream is 0 responses No responses yet for this question. Would you recommend the course to remain in the curriculum 0 responses No responses yet for this question. Any other comments 0 responses No responses yet for this question. **Choose Your Paper - 3** Copy Choose Your Paper - 3