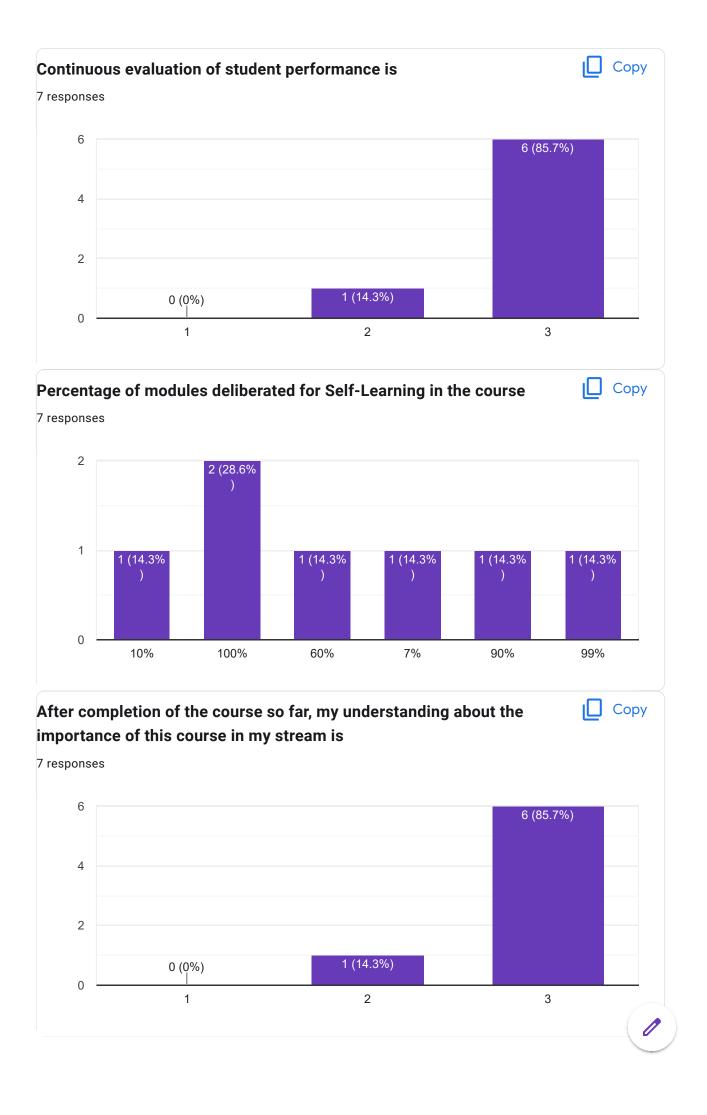

### Session document for each session of the courses provided or not

0 responses

No responses yet for this question.

| Co-relation of the conceptual/theoretical knowledge with real world application and its explanation         |
|-------------------------------------------------------------------------------------------------------------|
| 0 responses                                                                                                 |
| No responses yet for this question.                                                                         |
| My ability to apply theoretical concepts to problem solving                                                 |
| 0 responses                                                                                                 |
| No responses yet for this question.                                                                         |
| My Performance in Internal Exam is                                                                          |
| 0 responses                                                                                                 |
| No responses yet for this question.                                                                         |
| Continuous evaluation of student performance is                                                             |
| 0 responses                                                                                                 |
| No responses yet for this question.                                                                         |
| Percentage of modules deliberated for Self-Learning in the course                                           |
| 0 responses                                                                                                 |
| No responses yet for this question.                                                                         |
| After completion of the course so far, my understanding about the importance of this course in my stream is |
| 0 responses                                                                                                 |
| No responses yet for this question.                                                                         |
| Would you recommend the course to remain in the curriculum                                                  |
| 0 responses                                                                                                 |
| No responses yet for this guestion                                                                          |

No responses yet for this question.

### Any other comments

0 responses

No responses yet for this question.