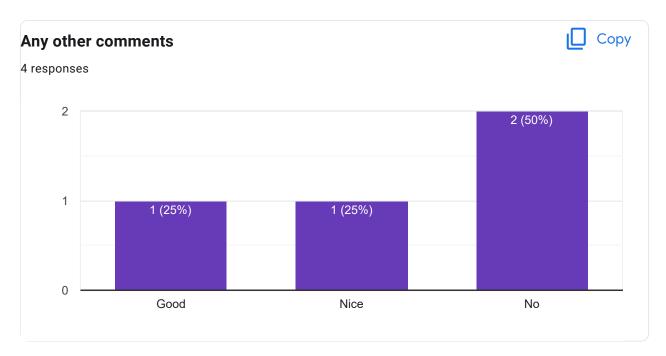

|
| Percentage of modules deliberated for Self-Learning in the course                                                                                 |

0 responses

No responses yet for this question.

# After completion of the course so far, my understanding about the importance of this course in my stream is 0 responses No responses yet for this question. Would you recommend the course to remain in the curriculum 0 responses No responses yet for this question. Any other comments 0 responses No responses yet for this question.

### Course Title: Corporate Finance | Course Code: FM 304













0 (0%)



Course Title: Digital & Social Media Marketing | Course Code: MM 302













Course Title: IMC/Promotion Strategy | Course Code: MM 303















Course Title: Marketing Research | Course Code: MM 304











Course Title: Team Dynamics at Work | Course Code: HR 301



| Course Title                                                                                                                                      |
|---------------------------------------------------------------------------------------------------------------------------------------------------|
| 0 responses                                                                                                                                       |
| No responses yet for this question.                                                                                                               |
| Course Code