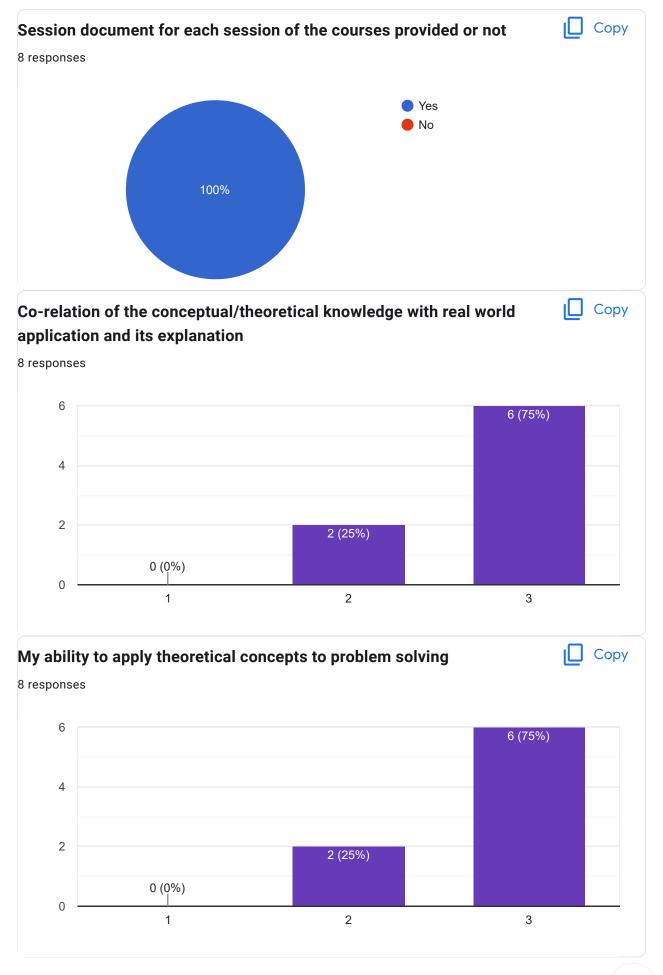

# My Performance in Internal Exam is 0 responses No responses yet for this question. Continuous evaluation of student performance is 0 responses No responses yet for this question. Percentage of modules deliberated for Self-Learning in the course 0 responses No responses yet for this question. After completion of the course so far, my understanding about the importance of this course in my stream is 0 responses No responses yet for this question. Would you recommend the course to remain in the curriculum 0 responses No responses yet for this question. Any other comments 0 responses No responses yet for this question. **Choose Your Paper - 3** Copy Choose Your Paper - 3