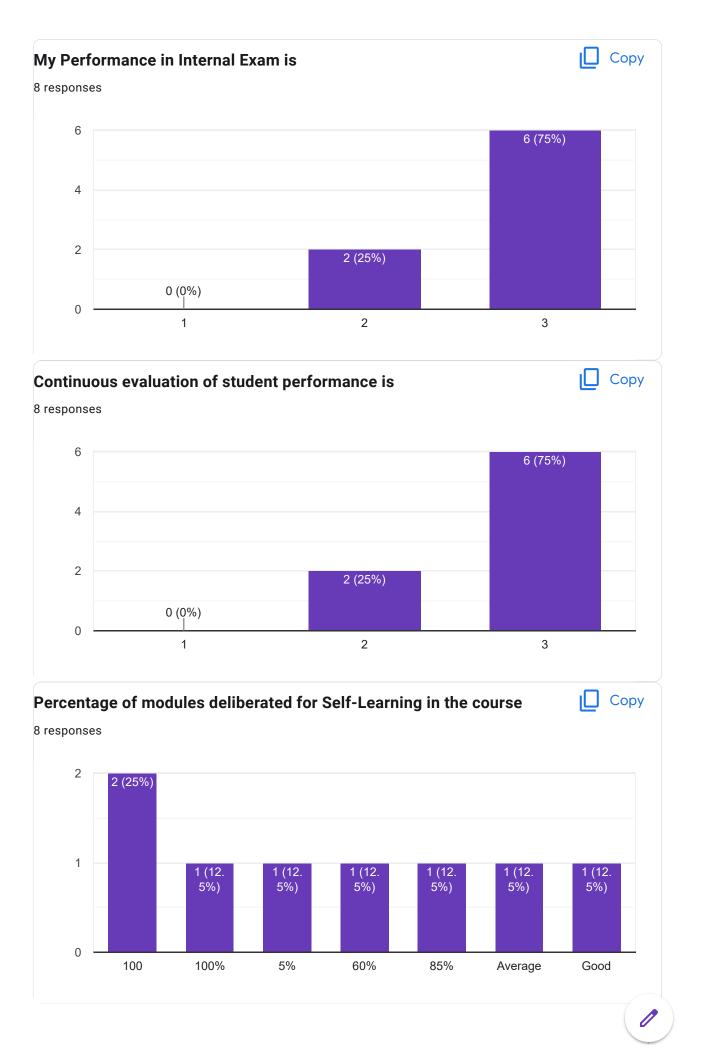

# My Performance in Internal Exam is 0 responses No responses yet for this question. Continuous evaluation of student performance is 0 responses No responses yet for this question. Percentage of modules deliberated for Self-Learning in the course 0 responses No responses yet for this question. After completion of the course so far, my understanding about the importance of this course in my stream is 0 responses No responses yet for this question. Would you recommend the course to remain in the curriculum 0 responses No responses yet for this question. Any other comments 0 responses No responses yet for this question. **Choose Your Paper - 3** Copy Choose Your Paper - 3