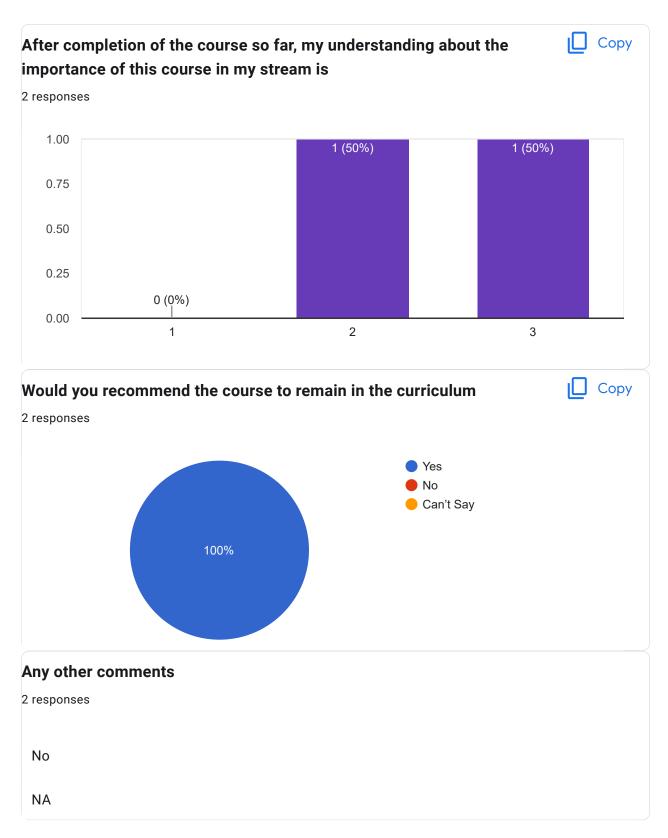

of modules deliberated for Self-Learning in the course 0 responses No responses yet for this question. After completion of the course so far, my understanding about the importance of this course in my stream is 0 responses No responses yet for this question. Would you recommend the course to remain in the curriculum 0 responses No responses yet for this question.

### Course Title: Behavioural Finance | Course Code: FM 303

Any other comments

No responses yet for this question.

0 responses















# Course Title: Corporate Finance | Course Code: FM 304











Course Title: Digital & Social Media Marketing | Course Code: MM 302











Course Title: IMC/Promotion Strategy | Course Code: MM 303















# Course Title: Marketing Research | Course Code: MM 304











Course Title: Team Dynamics at Work | Course Code: HR 301











# Course Title: Cross Cultural Management | Course Code: HR 303













Course Title: Organizational Design | Course Code: HR 304

| Course Title                        |
|-------------------------------------|
| 0 responses                         |
| No responses yet for this question. |
| Course Code                         |
| 0 responses                         |
|                                     |

Whether the teaching methodology was containing both Active Learning Methodology (ALM) & Passive Learning Methodology (PLM) throughout the course

0 responses

No responses yet for this question.

No responses yet for this question.

### Course progressing as per the lesson plan

0 responses

No responses yet f