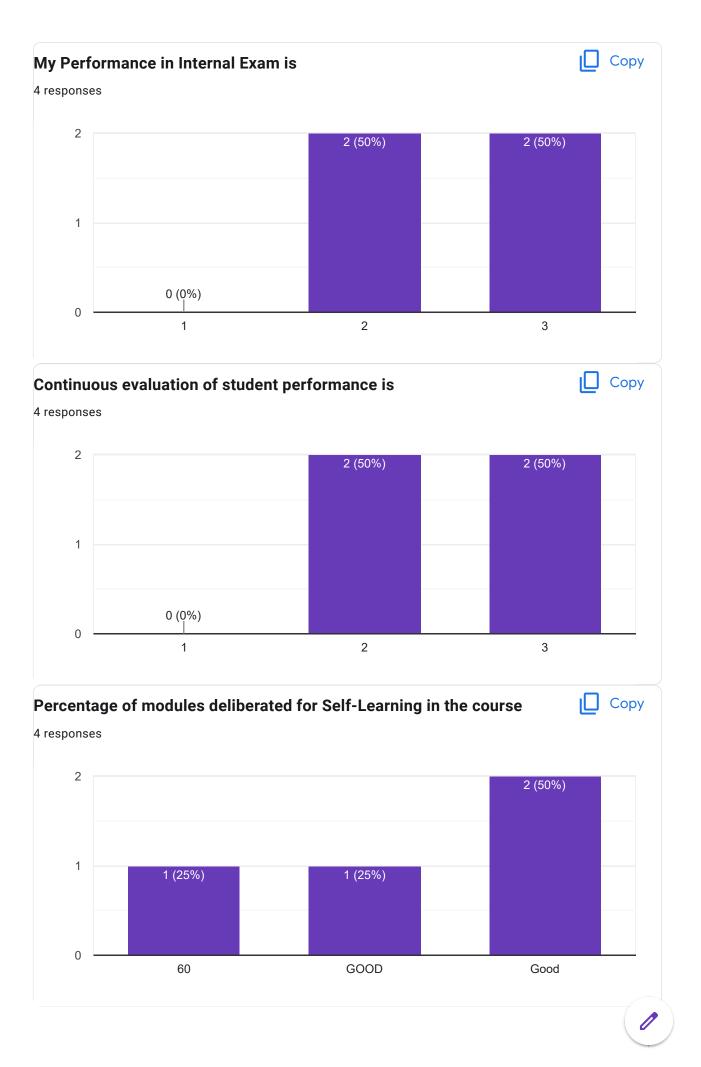

Presentation and completion of units are

No responses yet for this question.

0 responses

| Session document for each session of the courses provided or not                    |
|-------------------------------------------------------------------------------------|
| 0 responses                                                                         |
| No responses yet for this question.                                                 |
| Co-relation of the conceptual/theoretical knowledge with real world application and |
| its explanation                                                                     |
| 0 responses                                                                         |
| No responses yet for this question.                                                 |
| My ability to apply theoretical concepts to problem solving                         |
| 0 responses                                                                         |
| No responses yet for this question.                                                 |
| My Performance in Internal Exam is                                                  |
| 0 responses                                                                         |
| No responses yet for this question.                                                 |
| Continuous evaluation of student performance is                                     |
| 0 responses                                                                         |
| No responses yet for this question.                                                 |
| Percentage of modules deliberated for Self-Learning in the course                   |
| 0 responses                                                                         |
| No responses yet for this question.                                                 |
| After completion of the course so far, my understanding about the importance of     |
| this course in my stream is                                                         |
| 0 responses                                                                         |
| No responses yet for this question.                                                 |
| Would you recommend the course to remain in the curriculum                          |
| 0 responses                                                                         |
| No responses yet for this question.                                                 |
| Any other comments                                                                  |
| 0 responses                                                                         |
| No responses yet for this question.                                                 |
| Course Title: Cross Cultural Management   Course Code: HR 303                       |

| Course Title                                                                                                                                      |
|---------------------------------------------------------------------------------------------------------------------------------------------------|
| 0 responses                                                                                                                                       |
| No responses yet for this question.                                                                                                               |
| Course Code                                                                                                                                       |
| 0 responses                                                                                                                                       |
| No responses yet for this question.                                                                                                               |
| Whether the teaching methodology was containing both Active Learning Methodology (ALM) & Passive Learning Methodology (PLM) throughout the course |
| 0 responses                                                                                                                                       |
| No responses yet for this question.                                                                                                               |
| Course progressing as per the lesson plan                                                                                                         |
| 0 responses                                                                                                                                       |
| No responses yet for this question.                                                                                                               |
| Presentation and completion of units are                                                                                                          |
| 0 responses                                                                                                                                       |
| No responses yet for this question.                                                                                                               |
| Session document for each session of the courses provided or not                                                                                  |
| 0 responses                                                                                                                                       |
| No responses yet for this question.                                                                                                               |
| Co-relation of the conceptual/theoretical knowledge with real world application and its explanation                                               |
| 0 responses                                                                                                                                       |
| No responses yet for this question.                                                                                                               |
| My ability to apply theoretical concepts to problem solving                                                                                       |
| 0 responses                                                                                                                                       |
| No responses yet for this question.                                                                                                               |
| My Performance in Internal Exam is                                                                                                                |
| 0 responses                                                                                                                                       |
| No reapones yet for this guestion                                                                                                                 |
| No responses yet for this question.                                                                                                               |

# Continuous evaluation of student performance is 0 responses No responses yet for this question. Percentage of modules deliberated for Self-Learning in the course 0 responses No responses yet for this question. After completion of the course so far, my understanding about the importance of this course in my stream is 0 responses No responses yet for this question. Would you recommend the course to remain in the curriculum 0 responses No responses yet for this question. Any other comments 0 responses No responses yet for this question. Course Title: Organizational Design | Course Code: HR 304 **Course Title** 0 responses No responses yet for this question. Course Code 0 responses No responses yet for this question. Whether the teaching methodology was containing both Active Learning Methodology (ALM) & Passive Learning Methodology (PLM) throughout the course 0 responses