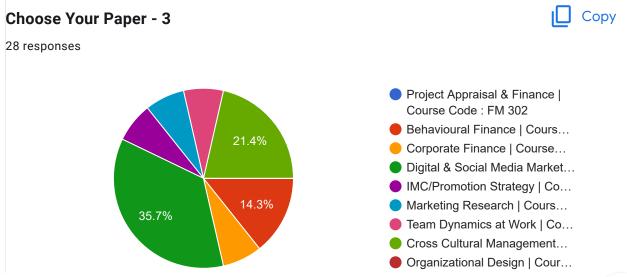

# My Performance in Internal Exam is 0 responses No responses yet for this question. Continuous evaluation of student performance is 0 responses No responses yet for this question. Percentage of modules deliberated for Self-Learning in the course 0 responses No responses yet for this question. After completion of the course so far, my understanding about the importance of this course in my stream is 0 responses No responses yet for this question. Would you recommend the course to remain in the curriculum 0 responses No responses yet for this question. Any other comments 0 responses No responses yet for this question. **Choose Your Paper - 3** Copy Choose Your Paper - 3