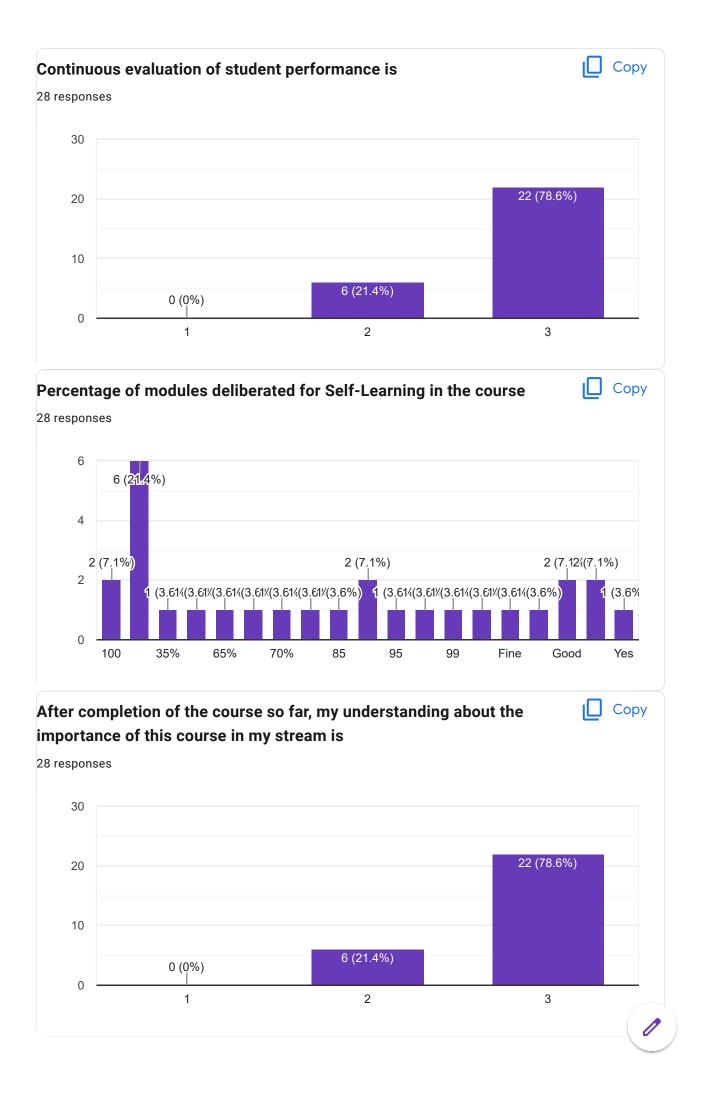

# Course Title 0 responses No responses yet for this question.

| Course Code                                                                                                                                       |
|---------------------------------------------------------------------------------------------------------------------------------------------------|
| 0 responses                                                                                                                                       |
| No responses yet for this question.                                                                                                               |
| Whether the teaching methodology was containing both Active Learning Methodology (ALM) & Passive Learning Methodology (PLM) throughout the course |
| 0 responses                                                                                                                                       |
| No responses yet for this question.                                                                                                               |
| Course progressing as per the lesson plan                                                                                                         |
| 0 responses                                                                                                                                       |
| No responses yet for this question.                                                                                                               |
| Presentation and completion of units are                                                                                                          |
| 0 responses                                                                                                                                       |
| No responses yet for this question.                                                                                                               |
| Session document for each session of the courses provided or not                                                                                  |
| 0 responses                                                                                                                                       |
| No responses yet for this question.                                                                                                               |
| Co-relation of the conceptual/theoretical knowledge with real world application an                                                                |
| its explanation 0 responses                                                                                                                       |
|                                                                                                                                                   |
| No responses yet for this question.                                                                                                               |
| My ability to apply theoretical concepts to problem solving                                                                                       |
| 0 responses                                                                                                                                       |
| No responses yet for this question.                                                                                                               |
| My Performance in Internal Exam is                                                                                                                |
| 0 responses                                                                                                                                       |
| No responses yet for this question.                                                                                                               |
| Continuous evaluation of student performance is                                                                                                   |
| 0 responses                                                                                                                                       |
| No responses yet for this question.                                                                                                               |
|                                                                                                                                                   |

# Percentage of modules deliberated for Self-Learning in the course 0 responses No responses yet for this question. After completion of the course so far, my understanding about the importance of this course in my stream is 0 responses No responses yet for this question. Would you recommend the course to remain in the curriculum 0 responses No responses yet for this question. Any other comments 0 responses No responses yet for this question. Course Title: Team Dynamics at Work | Course Code: HR 301 **Course Title** 0 responses No responses yet for this question. Course Code 0 responses No responses yet for this question. Whether the teaching methodology was containing both Active Learning Methodology (ALM) & Passive Learning Methodology (PLM) throughout the course 0 responses No responses yet for this question. Course progressing as per the lesson plan 0 responses No responses yet for this question.

Presentation and completion of units are

No responses yet for this question.

0 responses

| Session document for each session of the courses provided or not                    |
|-------------------------------------------------------------------------------------|
| 0 responses                                                                         |
| No responses yet for this question.                                                 |
| Co-relation of the conceptual/theoretical knowledge with real world application and |
| its explanation                                                                     |
| 0 responses                                                                         |
| No responses yet for this question.                                                 |
| My ability to apply theoretical concepts to problem solving                         |
| 0 responses                                                                         |
| No responses yet for this question.                                                 |
| My Performance in Internal Exam is                                                  |
| 0 responses                                                                         |
| No responses yet for this question.                                                 |
| Continuous evaluation of student performance is                                     |
| 0 responses                                                                         |
| No responses yet for this question.                                                 |
| Percentage of modules deliberated for Self-Learning in the course                   |
| 0 responses                                                                         |
| No responses yet for this question.                                                 |
| After completion of the course so far, my understanding about the importance of     |
| this course in my stream is                                                         |
| 0 responses                                                                         |
| No responses yet for this question.                                                 |
| Would you recommend the course to remain in the curriculum                          |
| 0 responses                                                                         |
| No responses yet for this question.                                                 |
| Any other comments                                                                  |
| 0 responses                                                                         |
| No responses yet for this question.                                                 |
| Course Title: Cross Cultural Management   Course Code: HR 303                       |

# Continuous evaluation of student performance is 0 responses No responses yet for this question. Percentage of modules deliberated for Self-Learning in the course 0 responses No responses yet for this question. After completion of the course so far, my understanding about the importance of this course in my stream is 0 responses No responses yet for this question. Would you recommend the course to remain in the curriculum 0 responses No responses yet for this question. Any other comments 0 responses No responses yet for this question. Course Title: Organizational Design | Course Code: HR 304 **Course Title** 0 responses No responses yet for this question. Course Code 0 responses No responses yet for this question. Whether the teaching methodology was containing both Active Learning Methodology (ALM) & Passive Learning Methodology (PLM) throughout the course 0 responses

Course progressing as per the lesson plan

0 responses

No responses yet for this question.

No responses yet for this question.

| Presentation and completion of units are                                                                    |
|-------------------------------------------------------------------------------------------------------------|
| 0 responses                                                                                                 |
| No responses yet for this question.                                                                         |
| Session document for each session of the courses provided or not                                            |
| 0 responses                                                                                                 |
| No responses yet for this question.                                                                         |
| Co-relation of the conceptual/theoretical knowledge with real world application and                         |
| its explanation                                                                                             |
| 0 responses                                                                                                 |
| No responses yet for this question.                                                                         |
| My ability to apply theoretical concepts to problem solving                                                 |
| 0 responses                                                                                                 |
| No responses yet for this question.                                                                         |
| My Performance in Internal Exam is                                                                          |
| 0 responses                                                                                                 |
| No responses yet for this question.                                                                         |
| Continuous evaluation of student performance is                                                             |
| 0 responses                                                                                                 |
| No responses yet for this question.                                                                         |
| Percentage of modules deliberated for Self-Learning in the course                                           |
| 0 responses                                                                                                 |
| No responses yet for this question.                                                                         |
| After completion of the course so far, my understanding about the importance of this course in my stream is |
| O responses                                                                                                 |
|                                                                                                             |
| No responses yet for this question.                                                                         |
| Would you recommend the course to remain in the curriculum                                                  |
| 0 responses                                                                                                 |
| No responses yet for this question.                                                                         |
|                                                                                                             |

# Any other comments 0 responses No responses yet for this question.