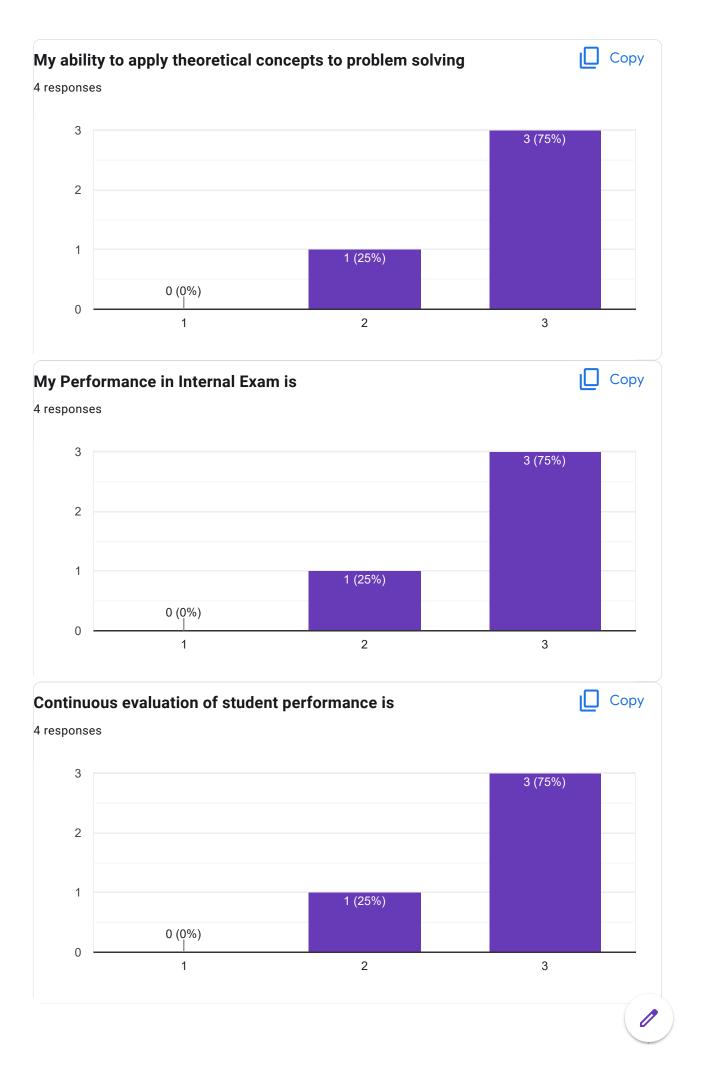

My ability to apply theoretical concepts to problem solving

0 responses

No responses yet for this question.

# My Performance in Internal Exam is 0 responses No responses yet for this question. Continuous evaluation of student performance is 0 responses No responses yet for this question. Percentage of modules deliberated for Self-Learning in the course 0 responses No responses yet for this question. After completion of the course so far, my understanding about the importance of this course in my stream is 0 responses No responses yet for this question. Would you recommend the course to remain in the curriculum 0 responses No responses yet for this question. Any other comments 0 responses No responses yet for this question. **Choose Your Paper - 3** Copy Choose Your Paper - 3