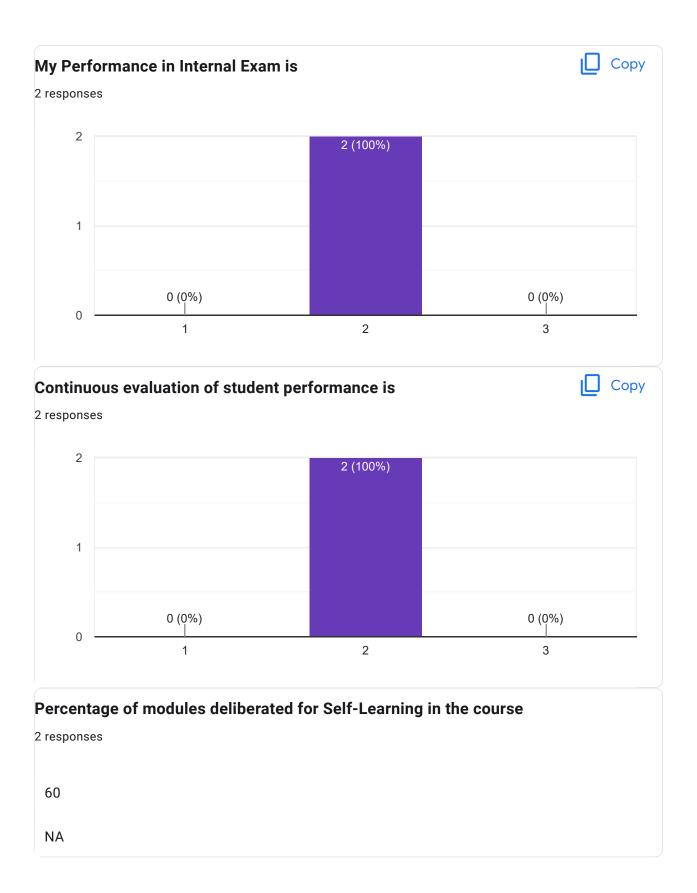

ge of modules deliberated for Self-Learning in the course 0 responses No responses yet for this question. After completion of the course so far, my understanding about the importance of this course in my stream is 0 responses No responses yet for this question. Would you recommend the course to remain in the curriculum 0 responses No responses yet for this question.

### Course Title: Behavioural Finance | Course Code: FM 303

Any other comments

No responses yet for this question.

0 responses















# Course Title: Corporate Finance | Course Code: FM 304











Course Title: Digital & Social Media Marketing | Course Code: MM 302











Course Title: IMC/Promotion Strategy | Course Code: MM 303















# Course Title: Marketing Research | Course Code: MM 304











Course Title: Team Dynamics at Work | Course Code: HR 301











# Course Title: Cross Cultural Management | Course Code: HR 303













Course Title: Organizational Design | Course Code: HR 304

| Course Title                        |
|-------------------------------------|
| 0 responses                         |
| No responses yet for this question. |
| Course Code                         |
| 0 responses                         |
|                                     |

Whether the teaching methodology was containing both Active Learning Methodology (ALM) & Passive Learning Methodology (PLM) throughout the course

0 responses

No responses yet for this question.

No responses yet for this question.

### Course progressing as per the lesson plan

0 responses

No responses yet