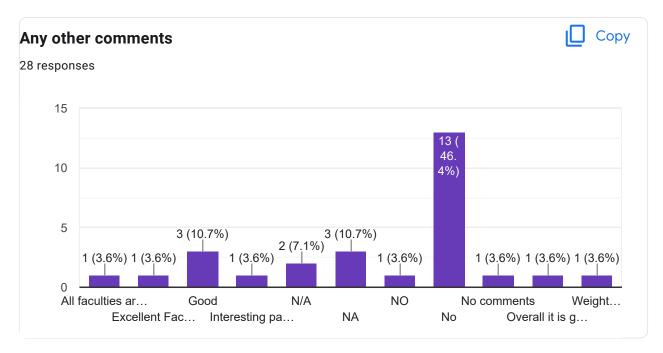

(3.4%(3.4%(3.4%(3.4%(3.6%)) 1 (3.4%(3.6%)) 1 ABHISHEK KA... ANUBHAB CH... KOUSHIK SAR... PRIYANKA JHA SAYAN KUNDU AMUNA DEVI... DIPANKAR MAI... NEELANJANA... SAURAV TIWARI SUBHADIP G... Сору **University Roll Number** 28 responses 2 2 (7.1%)2 (7.2 (7.1%) 2 (7.1%)2 (7.1%) <mark>1</mark> (3.1<sup>1</sup>(3.1<sup>1</sup>(3.1<sup>1</sup>(3.1<sup>1</sup>(3.1<sup>1</sup>(3.1<sup>1</sup>(3.6%<mark>))1</mark> (3.6%<mark>))1</mark> (3.1<sup>1</sup>(3.1<sup>1</sup>(3.1<sup>1</sup>(3.1<sup>1</sup>(3.1<sup>1</sup>(3.1<sup>1</sup>(3.1<sup>1</sup>(3.6%))1 1 (3.1 (3.1 (3.6%))1 (3.6%) 1190921048 11900921018 11900921026 11900921045 11900921051 11900921005 11900921002 11900921010 11900921021 11900921034 11900921048







Course Title: Entrepreneurship & Project Management | Course Code: MB 301













Course Title: Corporate Strategy | Course Code: MB 302















Course Title: Internship Project and Viva Voice | Course Code: MB 303













**Choose Your Paper - 1** 



Course Title: Project Appraisal & Finance | Course Code: FM 302













Course Title: Behavioural Finance | Course Code: FM 303















## Course Title: Corporate Finance | Course Code: FM 304













Course Title: Digital & Social Media Marketing | Course Code: MM 302











Course Title: IMC/Promotion Strategy | Course Code: MM 303













Course Title: Marketing Research | Course Code: MM 304

# Course Title 0 responses No responses yet for this question.

| Course Code