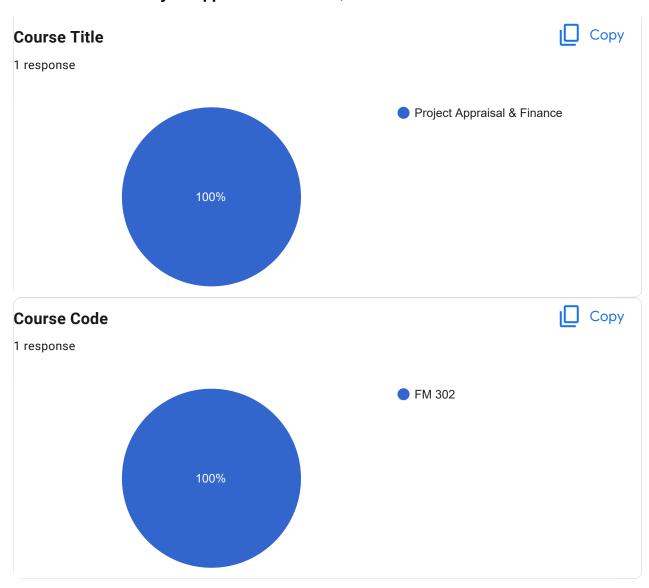

this course in my stream is |
| 0 responses                                                                                                 |
| No responses yet for this question.                                                                         |
| Would you recommend the course to remain in the curriculum                                                  |
| 0 responses                                                                                                 |
| No responses yet for this guestion                                                                          |

No responses yet for this question.

### Any other comments

0 responses

No responses yet for this question.

## **Choose Your Paper - 4**



Course Title: Project Appraisal & Finance | Course Code: FM 302











### Course Title: Behavioural Finance | Course Code: FM 303

| Course Title                        |  |
|-------------------------------------|--|
| 0 responses                         |  |
| No responses yet for this question. |  |
| Course Code                         |  |
| 0 responses                         |  |
| No responses yet for this question. |  |

| Whether the teaching methodology was containing both Active Learning Methodology (ALM) & Passive Learning Methodology (PLM) throughout the course |
|---------------------------------------------------------------------------------------------------------------------------------------------------|
| 0 responses