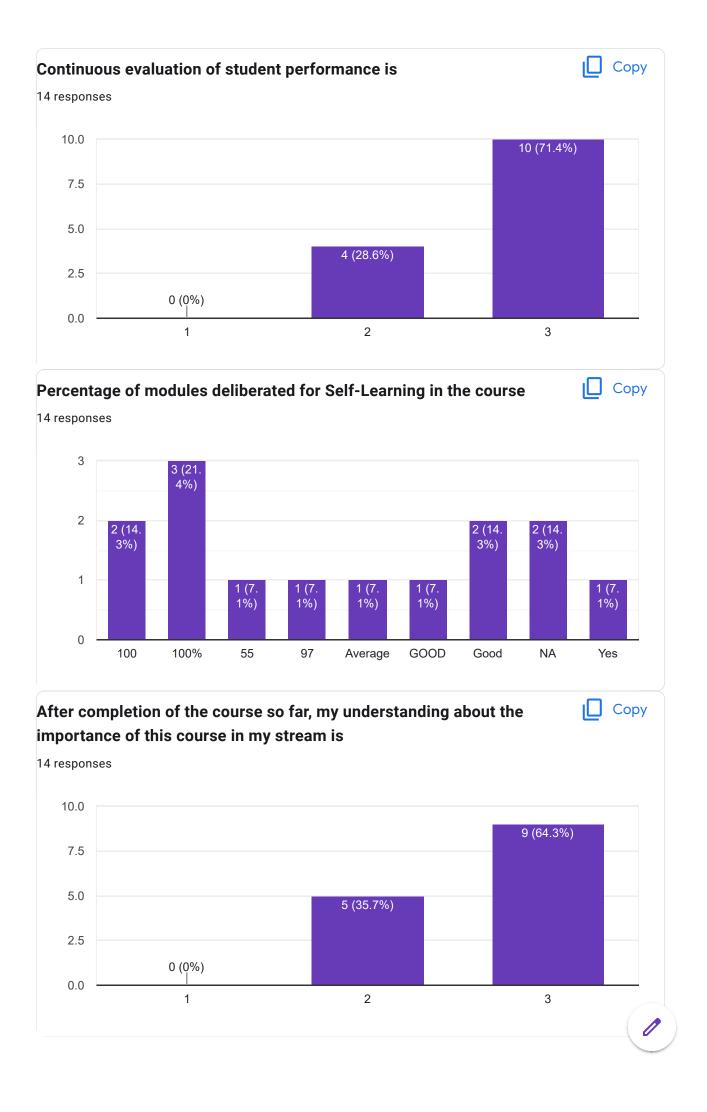

Course Title: Behavioural Finance | Course Code: FM 303

| Course Title                                                                                                                                      |
|---------------------------------------------------------------------------------------------------------------------------------------------------|
| 0 responses                                                                                                                                       |
| No responses yet for this question.                                                                                                               |
| Course Code                                                                                                                                       |
| 0 responses                                                                                                                                       |
| No responses yet for this question.                                                                                                               |
| Whether the teaching methodology was containing both Active Learning Methodology (ALM) & Passive Learning Methodology (PLM) throughout the course |
| 0 responses                                                                                                                                       |
| No responses yet for this question.                                                                                                               |
| Course progressing as per the lesson plan                                                                                                         |
| 0 responses                                                                                                                                       |
| No responses yet for this question.                                                                                                               |
| Presentation and completion of units are                                                                                                          |
| 0 responses                                                                                                                                       |
| No responses yet for this question.                                                                                                               |
| Session document for each session of the courses provided or not                                                                                  |
| 0 responses                                                                                                                                       |
| No responses yet for this question.                                                                                                               |
| Co-relation of the conceptual/theoretical knowledge with real world application and its explanation                                               |
| 0 responses                                                                                                                                       |
| No responses yet for this question.                                                                                                               |
| My ability to apply theoretical concepts to problem solving                                                                                       |
| 0 responses                                                                                                                                       |
| No responses yet for this question.                                                                                                               |
| My Performance in Internal Exam is                                                                                                                |
| 0 responses                                                                                                                                       |
| No reapones yet for this guestion                                                                                                                 |
| No responses yet for this question.                                                                                                               |

# Continuous evaluation of student performance is 0 responses No responses yet for this question. Percentage of modules deliberated for Self-Learning in the course 0 responses No responses yet for this question. After completion of the course so far, my understanding about the importance of this course in my stream is 0 responses No responses yet for this question. Would you recommend the course to remain in the curriculum 0 responses No responses yet for this question.