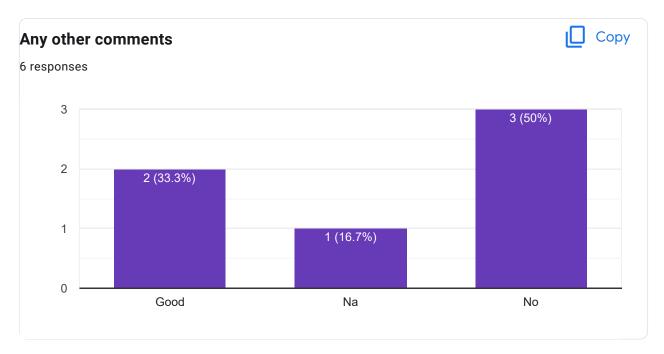

understanding about the importance of this course in my stream is 0 responses No responses yet for this question. Would you recommend the course to remain in the curriculum 0 responses No responses yet for this question.

### Course Title: Behavioural Finance | Course Code: FM 303

Any other comments

No responses yet for this question.

0 responses















# Course Title: Corporate Finance | Course Code: FM 304











Course Title: Digital & Social Media Marketing | Course Code: MM 302











Course Title: IMC/Promotion Strategy | Course Code: MM 303















# Course Title: Marketing Research | Course Code: MM 304











Course Title: Team Dynamics at Work | Course Code: HR 301











# Course Title: Cross Cultural Management | Course Code: HR 303













Course Title: Organizational Design | Course Code: HR 304

| Course Title                        |
|-------------------------------------|
| 0 responses                         |
| No responses yet for this question. |
| Course Code                         |
| 0 responses                         |
|                                     |

Whether the teaching methodology was containing both Active Learning Methodology (ALM) & Passive Learning Methodology (PLM) throughout the course

0 responses

No responses yet for this question.

No responses yet for this question.

### Course progressing as per the lesson plan

0 responses

No responses yet for this question.

## Presentation and completion of units are

0 responses

No responses yet for this question.

### Session document for each se