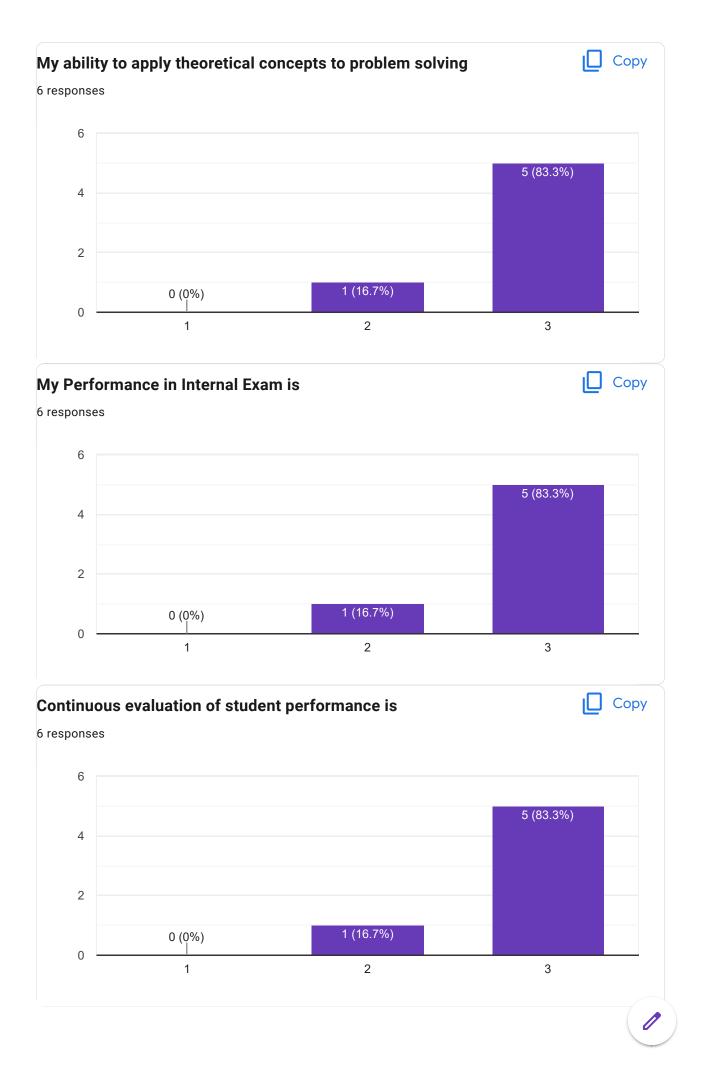

My ability to apply theoretical concepts to problem solving

0 responses

No responses yet for this question.

# My Performance in Internal Exam is 0 responses No responses yet for this question. Continuous evaluation of student performance is 0 responses No responses yet for this question. Percentage of modules deliberated for Self-Learning in the course 0 responses No responses yet for this question. After completion of the course so far, my understanding about the importance of this course in my stream is 0 responses No responses yet for this question. Would you recommend the course to remain in the curriculum 0 responses No responses yet for this question. Any other comments 0 responses No responses yet for this question. **Choose Your Paper - 3** Copy Choose Your Paper - 3