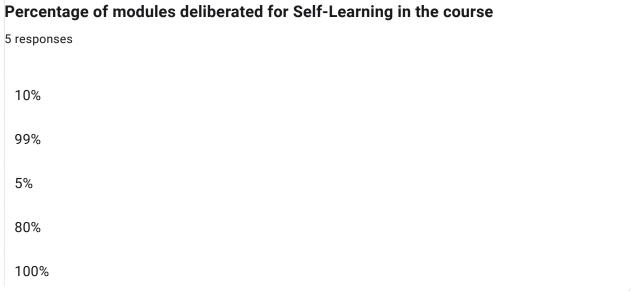

# Percentage of modules deliberated for Self-Learning in the course 0 responses No responses yet for this question. After completion of the course so far, my understanding about the importance of this course in my stream is 0 responses No responses yet for this question. Would you recommend the course to remain in the curriculum 0 responses No responses yet for this question. Any other comments 0 responses No responses yet for this question. Course Title: Team Dynamics at Work | Course Code: HR 301 **Course Title** 0 responses No responses yet for this question. Course Code 0 responses No responses yet for this question. Whether the teaching methodology was containing both Active Learning Methodology (ALM) & Passive Learning Methodology (PLM) throughout the course 0 responses No responses yet for this question. Course progressing as per the lesson plan 0 responses No responses yet for this question.