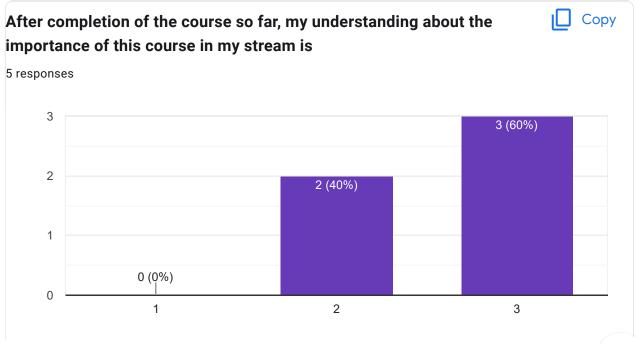

# Percentage of modules deliberated for Self-Learning in the course 0 responses No responses yet for this question. After completion of the course so far, my understanding about the importance of this course in my stream is 0 responses No responses yet for this question. Would you recommend the course to remain in the curriculum 0 responses No responses yet for this question. Any other comments 0 responses No responses yet for this question. Course Title: Team Dynamics at Work | Course Code: HR 301 **Course Title** 0 responses No responses yet for this question. Course Code 0 responses No responses yet for this question. Whether the teaching methodology was containing both Active Learning Methodology (ALM) & Passive Learning Methodology (PLM) throughout the course 0 responses No responses yet for this question. Course progressing as per the lesson plan 0 responses No responses yet for this question.