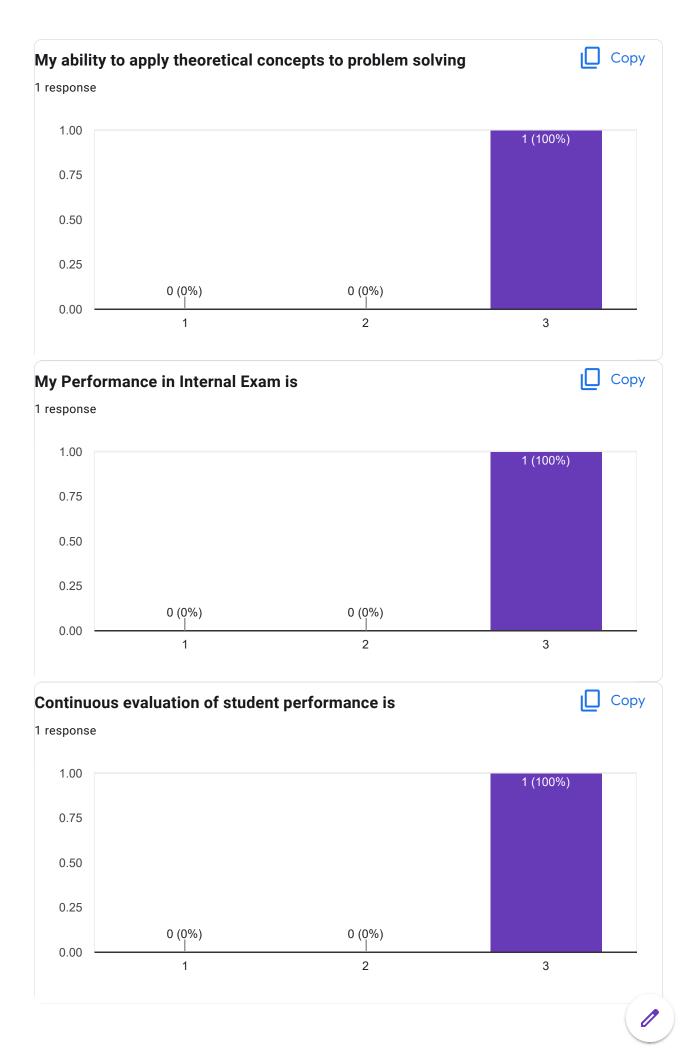

Course progressing as per the lesson plan

0 responses

No responses yet for this question.

No responses yet for this question.

| Presentation and completion of units are                                                                    |
|-------------------------------------------------------------------------------------------------------------|
| 0 responses                                                                                                 |
| No responses yet for this question.                                                                         |
| Session document for each session of the courses provided or not                                            |
| 0 responses                                                                                                 |
| No responses yet for this question.                                                                         |
| Co-relation of the conceptual/theoretical knowledge with real world application and                         |
| its explanation                                                                                             |
| 0 responses                                                                                                 |
| No responses yet for this question.                                                                         |
| My ability to apply theoretical concepts to problem solving                                                 |
| 0 responses                                                                                                 |
| No responses yet for this question.                                                                         |
| My Performance in Internal Exam is                                                                          |
| 0 responses                                                                                                 |
| No responses yet for this question.                                                                         |
| Continuous evaluation of student performance is                                                             |
| 0 responses                                                                                                 |
| No responses yet for this question.                                                                         |
| Percentage of modules deliberated for Self-Learning in the course                                           |
| 0 responses                                                                                                 |
| No responses yet for this question.                                                                         |
| After completion of the course so far, my understanding about the importance of this course in my stream is |
| O responses                                                                                                 |
|                                                                                                             |
| No responses yet for this question.                                                                         |
| Would you recommend the course to remain in the curriculum                                                  |
| 0 responses                                                                                                 |
| No responses yet for this question.                                                                         |
|                                                                                                             |

# Any other comments 0 responses No responses yet for this question.