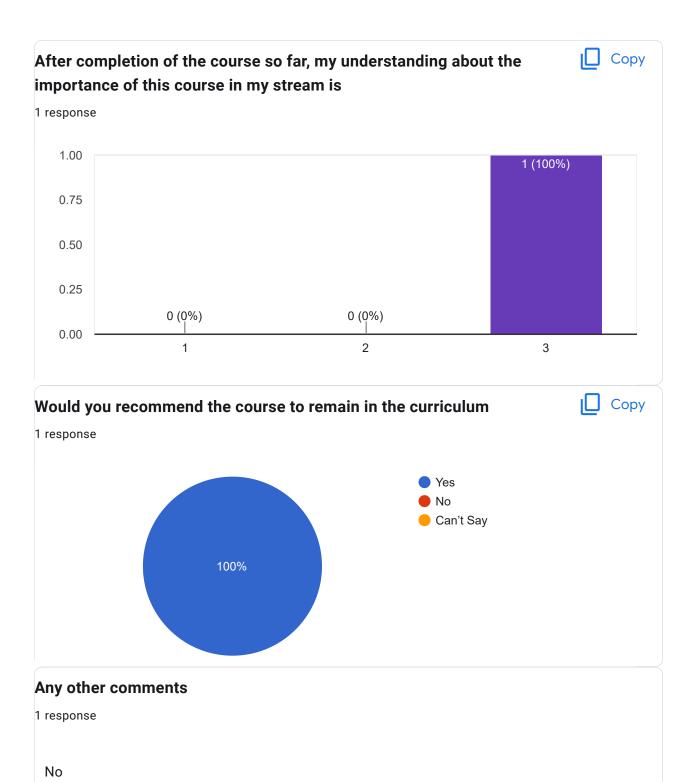

urse in my stream is |
| 0 responses                                                                                                 |
| No responses yet for this question.                                                                         |
| Would you recommend the course to remain in the curriculum                                                  |
| 0 responses                                                                                                 |
| No responses yet for this guestion                                                                          |

No responses yet for this question.

### Any other comments

0 responses

No responses yet for this question.

## **Choose Your Paper - 4**



Course Title: Project Appraisal & Finance | Course Code: FM 302











### Course Title: Behavioural Finance | Course Code: FM 303

| Course Title                        |  |
|-------------------------------------|--|
| 0 responses                         |  |
| No responses yet for this question. |  |
| Course Code                         |  |
| 0 responses                         |  |
| No responses yet for this question. |  |

| Whether the teaching methodology was containing both Active Learning Methodology (ALM) & Passive Learning Methodology (PLM) throughout the course |
|---------------------------------------------------------------------------------------------------------------------------------------------------|
| 0 responses