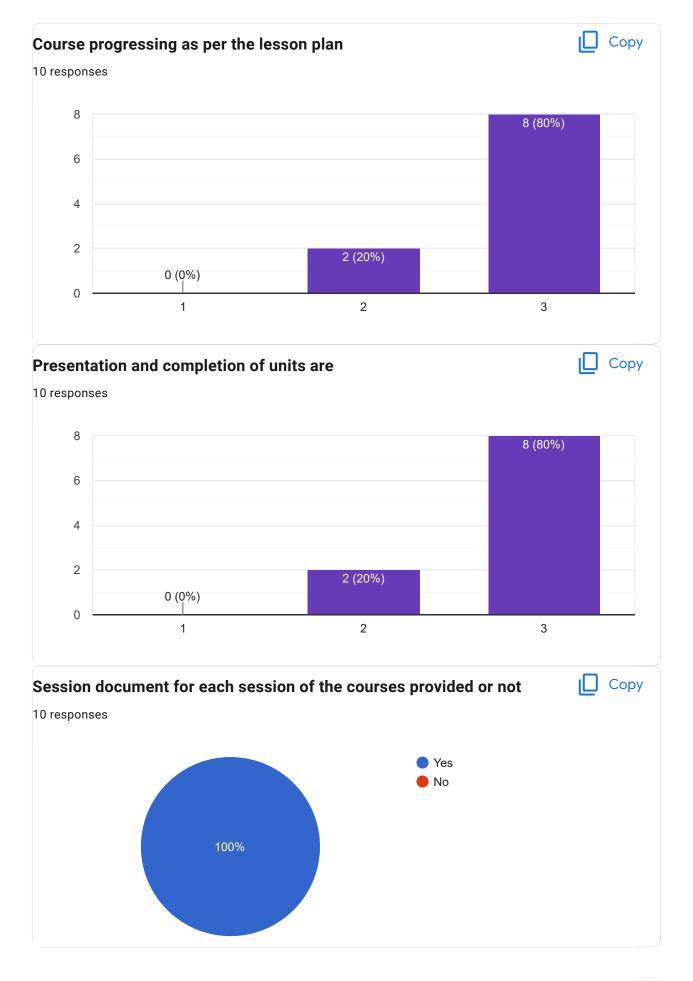

|

# Continuous evaluation of student performance is 0 responses No responses yet for this question. Percentage of modules deliberated for Self-Learning in the course 0 responses No responses yet for this question. After completion of the course so far, my understanding about the importance of this course in my stream is 0 responses No responses yet for this question. Would you recommend the course to remain in the curriculum 0 responses No responses yet for this question.

### Course Title: Behavioural Finance | Course Code: FM 303

Any other comments

No responses yet for this question.

0 responses















# Course Title: Corporate Finance | Course Code: FM 304











Course Title: Digital & Social Media Marketing | Course Code: MM 302











Course Title: IMC/Promotion Strategy | Course Code: MM 303















# Course Title: Marketing Research | Course Code: MM 304











Course Title: Team Dynamics at Work | Course Code: HR 301











# Course Title: Cross Cultural Management | Course Code: HR 303













Course Title: Organizational Design | Course Code: HR 304

| Course Title                        |
|-------------------------------------|
| 0 responses                         |
| No responses yet for this question. |
| Course Code                         |
| 0 responses                         |
|                                     |

Whether the teaching methodology was containing both Active Learning Methodology (ALM) & Passive Learning Methodology (PLM) throughout the course

0 responses

No r