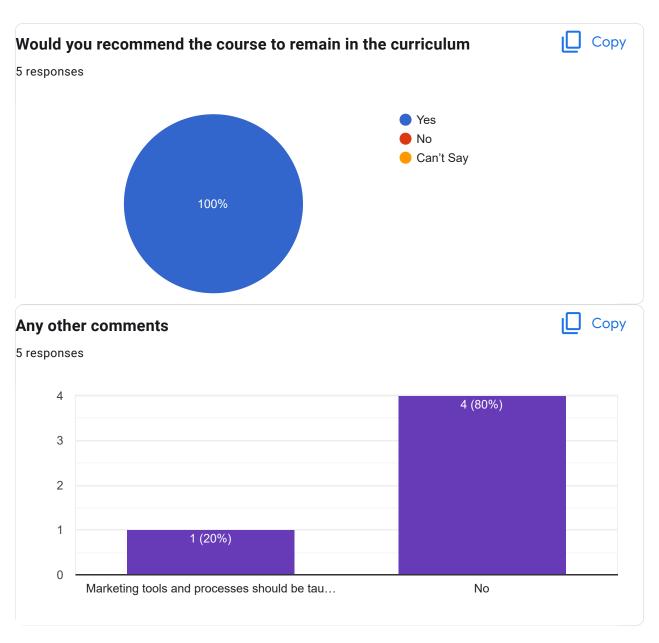

Course Title: Corporate Finance | Course Code: FM 304

Any other comments

No responses yet for this question.

0 responses

Course Title: Digital & Social Media Marketing | Course Code: MM 302

Course Title: IMC/Promotion Strategy | Course Code: MM 303

Course Title: Marketing Research | Course Code: MM 304

Course Title: Team Dynamics at Work | Course Code: HR 301

| Course Title                                                                                                                                      |
|---------------------------------------------------------------------------------------------------------------------------------------------------|
| 0 responses                                                                                                                                       |
| No responses yet for this question.                                                                                                               |
| Course Code                                                                                                                                       |
| 0 responses                                                                                                                                       |
| No responses yet for this question.                                                                                                               |
| Whether the teaching methodology was containing both Active Learning Methodology (ALM) & Passive Learning Methodology (PLM) throughout the course |
| 0 responses                                                                                                                                       |
| No responses yet for this question.                                                                                                               |
| Course progressing as per the lesson plan                                                                                                         |
| 0 responses                                                                                                                                       |
| No responses yet for this question.                                                                                                               |
| Presentation and completion of units are                                                                                                          |
| 0 responses                                                                                                                                       |
| No responses yet for this question.                                                                                                               |
| Session document for each session of the courses provided or not                                                                                  |
| 0 responses                                                                                                                                       |
| No responses yet for this question.                                                                                                               |
| Co-relation of the conceptual/theoretical knowledge with real world application and its explanation                                               |
| 0 responses                                                                                                                                       |
| No responses yet for this question.                                                                                                               |
| My ability to apply theoretical concepts to problem solving                                                                                       |
| 0 responses                                                                                                                                       |
| No responses yet for this question.                                                                                                               |
| My Performance in Internal Exam is                                                                                                                |
| 0 responses                                                                                                                                       |
| No reapones yet for this guestion                                                                                                                 |
| No responses yet for this question.                                                                                                               |