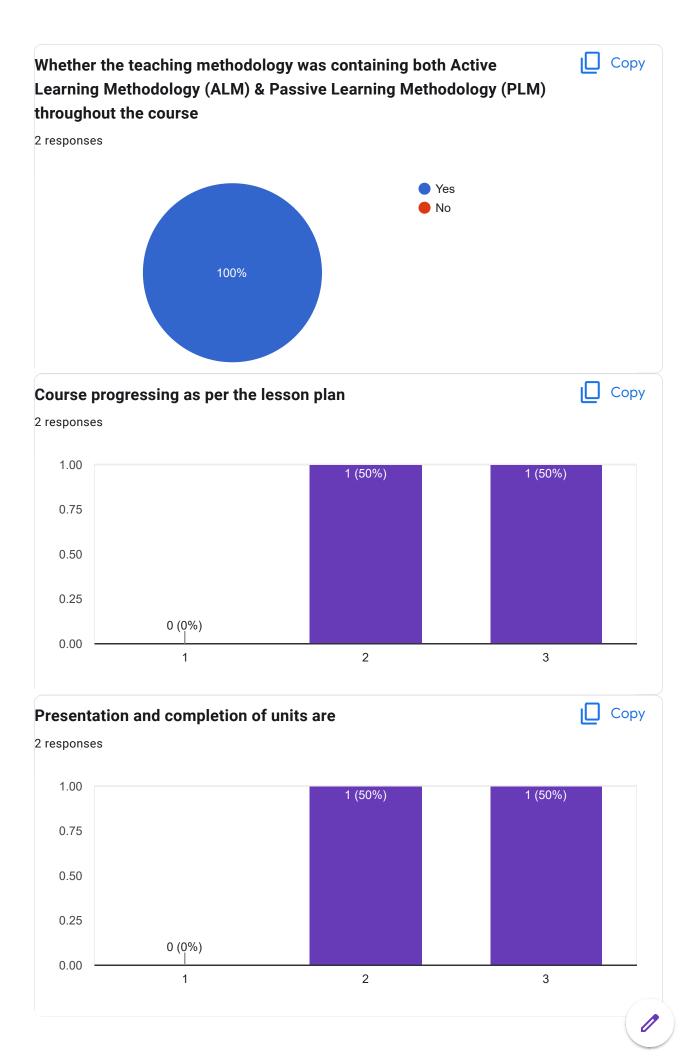

entage of modules deliberated for Self-Learning in the course 0 responses No responses yet for this question. After completion of the course so far, my understanding about the importance of this course in my stream is 0 responses No responses yet for this question. Would you recommend the course to remain in the curriculum 0 responses No responses yet for this question.

### Course Title: Behavioural Finance | Course Code: FM 303

Any other comments

No responses yet for this question.

0 responses















# Course Title: Corporate Finance | Course Code: FM 304











Course Title: Digital & Social Media Marketing | Course Code: MM 302











Course Title: IMC/Promotion Strategy | Course Code: MM 303















# Course Title: Marketing Research | Course Code: MM 304











Course Title: Team Dynamics at Work | Course Code: HR 301











# Course Title: Cross Cultural Management | Course Code: HR 303













Course Title: Organizational Design | Course Code: HR 304

| Course Title                        |
|-------------------------------------|
| 0 responses                         |
| No responses yet for this question. |
| Course Code                         |
| 0 responses                         |
|                                     |

Whether the teaching methodology was containing both Active Learning Methodology (ALM) & Passive Learning Methodology (PLM) throughout the course

0 responses

No responses yet for this question.

No responses yet for this question.

### Course progressing as per the lesson plan

0 responses

No responses