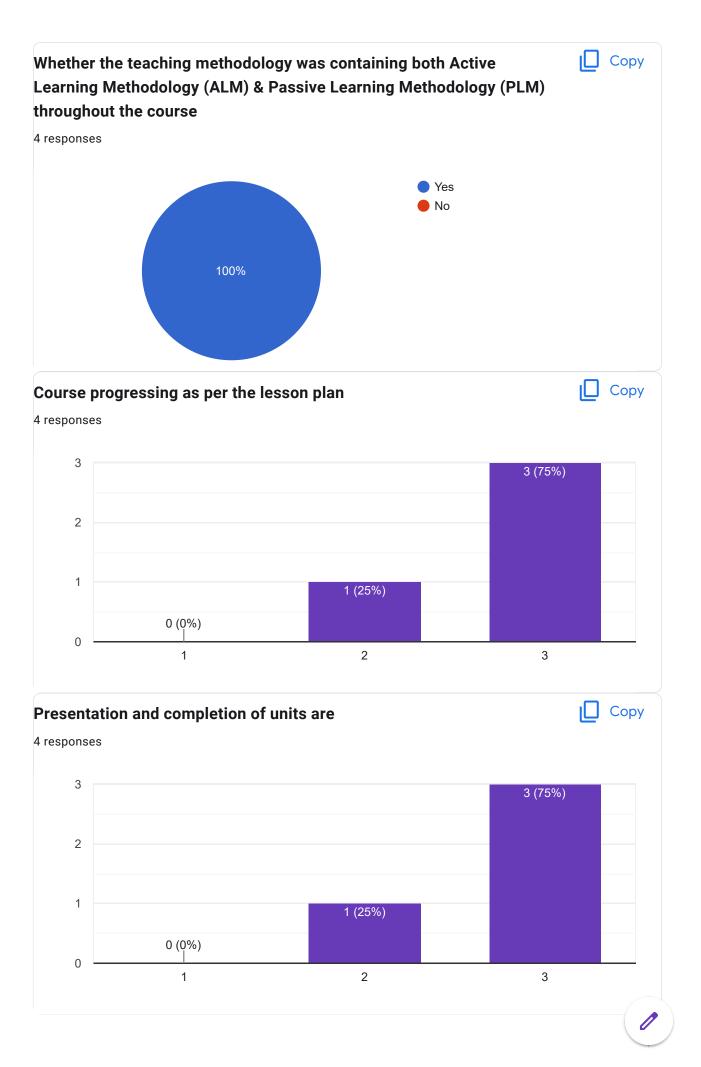

Course Title: Corporate Finance | Course Code: FM 304

Any other comments

No responses yet for this question.

0 responses

Course Title: Digital & Social Media Marketing | Course Code: MM 302

Course Title: IMC/Promotion Strategy | Course Code: MM 303