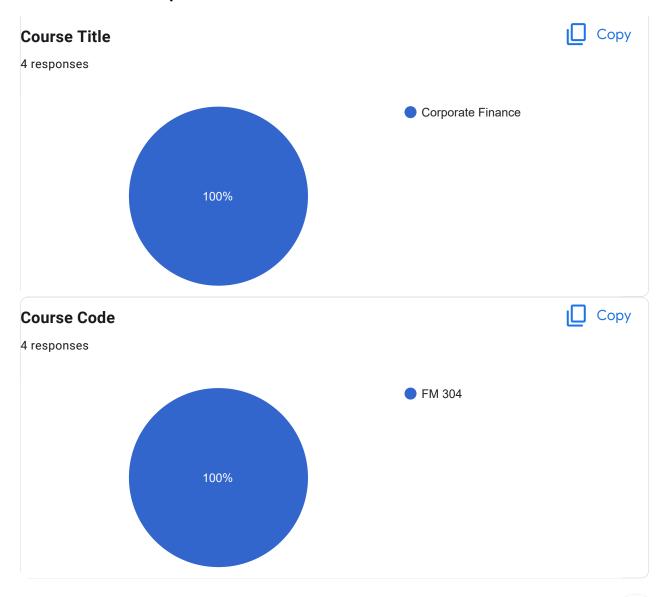

Course Title: Corporate Finance | Course Code: FM 304

Any other comments

No responses yet for this question.

0 responses

Course Title: Digital & Social Media Marketing | Course Code: MM 302

Course Title: IMC/Promotion Strategy | Course Code: MM 303