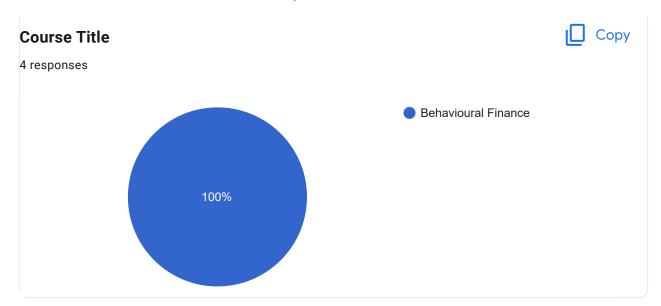

### Course Title: Behavioural Finance | Course Code: FM 303

Any other comments

No responses yet for this question.

0 responses