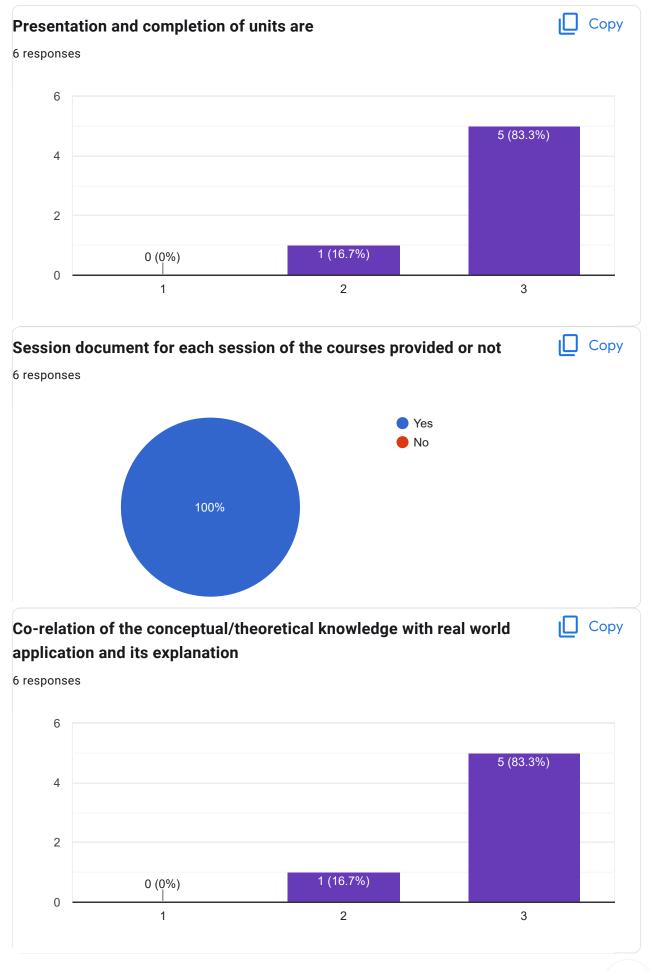

No responses yet for this question.

| Presentation and completion of units are                                                                    |
|-------------------------------------------------------------------------------------------------------------|
| 0 responses                                                                                                 |
| No responses yet for this question.                                                                         |
| Session document for each session of the courses provided or not                                            |
| 0 responses                                                                                                 |
| No responses yet for this question.                                                                         |
| Co-relation of the conceptual/theoretical knowledge with real world application and                         |
| its explanation                                                                                             |
| 0 responses                                                                                                 |
| No responses yet for this question.                                                                         |
| My ability to apply theoretical concepts to problem solving                                                 |
| 0 responses                                                                                                 |
| No responses yet for this question.                                                                         |
| My Performance in Internal Exam is                                                                          |
| 0 responses                                                                                                 |
| No responses yet for this question.                                                                         |
| Continuous evaluation of student performance is                                                             |
| 0 responses                                                                                                 |
| No responses yet for this question.                                                                         |
| Percentage of modules deliberated for Self-Learning in the course                                           |
| 0 responses                                                                                                 |
| No responses yet for this question.                                                                         |
| After completion of the course so far, my understanding about the importance of this course in my stream is |
| O responses                                                                                                 |
|                                                                                                             |
| No responses yet for this question.                                                                         |
| Would you recommend the course to remain in the curriculum                                                  |
| 0 responses                                                                                                 |
| No responses yet for this question.                                                                         |
|                                                                                                             |