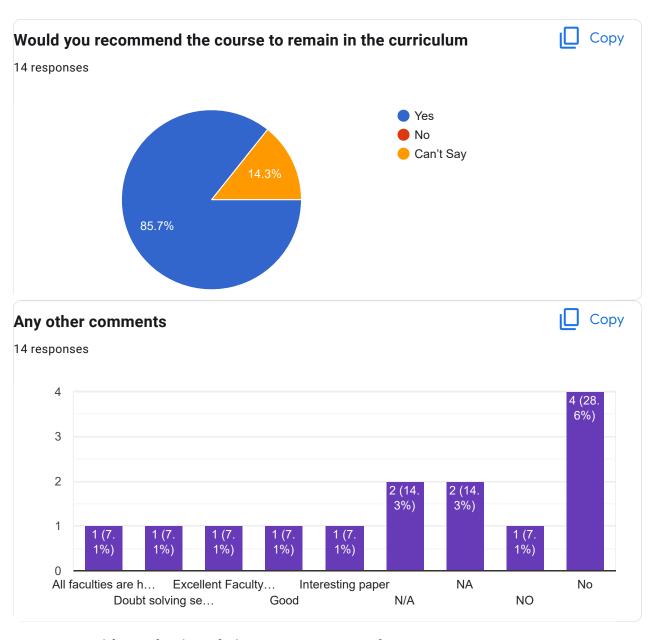

# Continuous evaluation of student performance is 0 responses No responses yet for this question. Percentage of modules deliberated for Self-Learning in the course 0 responses No responses yet for this question. After completion of the course so far, my understanding about the importance of this course in my stream is 0 responses No responses yet for this question. Would you recommend the course to remain in the curriculum 0 responses No responses yet for this question.