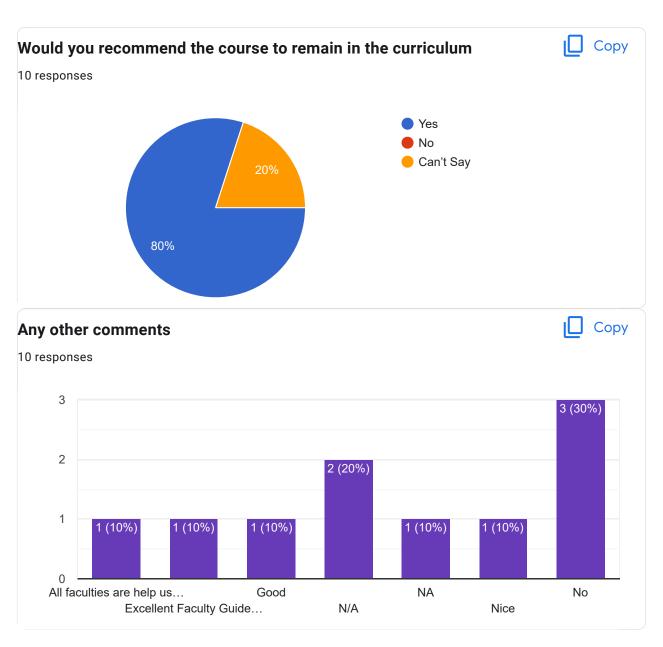

# My Performance in Internal Exam is 0 responses No responses yet for this question. Continuous evaluation of student performance is 0 responses No responses yet for this question. Percentage of modules deliberated for Self-Learning in the course 0 responses No responses yet for this question. After completion of the course so far, my understanding about the importance of this course in my stream is 0 responses No responses yet for this question. Would you recommend the course to remain in the curriculum 0 responses No responses yet for this question. Any other comments 0 responses No responses yet for this question. **Choose Your Paper - 3** Copy Choose Your Paper - 3