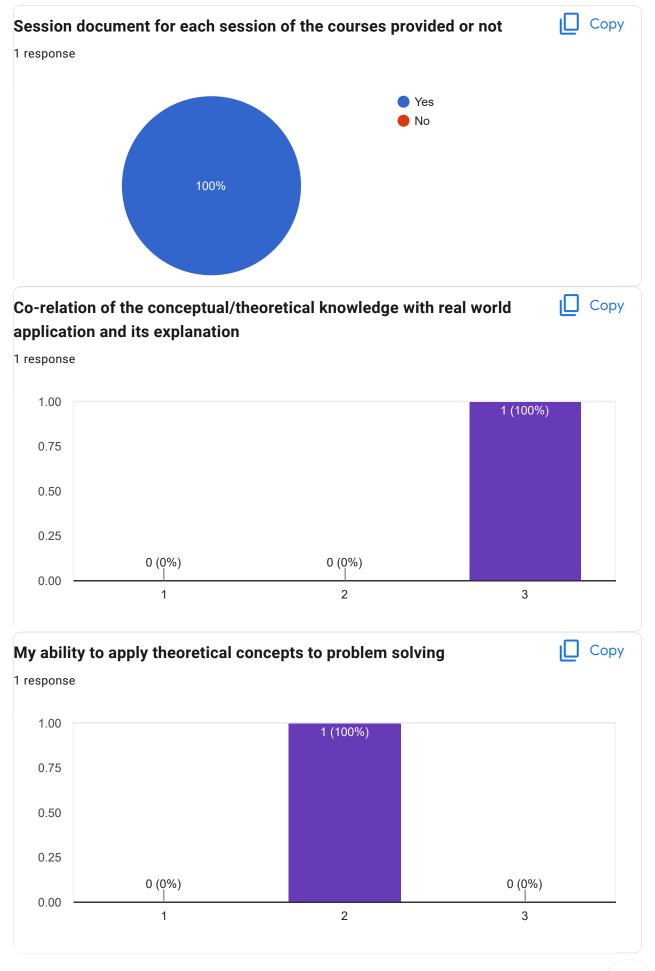

# Course Title 0 responses No responses yet for this question.

| Course Code                                                                                                                                       |
|---------------------------------------------------------------------------------------------------------------------------------------------------|
| 0 responses                                                                                                                                       |
| No responses yet for this question.                                                                                                               |
| Whether the teaching methodology was containing both Active Learning Methodology (ALM) & Passive Learning Methodology (PLM) throughout the course |
| 0 responses                                                                                                                                       |
| No responses yet for this question.                                                                                                               |
| Course progressing as per the lesson plan                                                                                                         |
| 0 responses                                                                                                                                       |
| No responses yet for this question.                                                                                                               |
| Presentation and completion of units are                                                                                                          |
| 0 responses                                                                                                                                       |
| No responses yet for this question.                                                                                                               |
| Session document for each session of the courses provided or not                                                                                  |
| 0 responses                                                                                                                                       |
| No responses yet for this question.                                                                                                               |
| Co-relation of the conceptual/theoretical knowledge with real world application an                                                                |
| its explanation 0 responses                                                                                                                       |
|                                                                                                                                                   |
| No responses yet for this question.                                                                                                               |
| My ability to apply theoretical concepts to problem solving                                                                                       |
| 0 responses                                                                                                                                       |
| No responses yet for this question.                                                                                                               |
| My Performance in Internal Exam is                                                                                                                |
| 0 responses                                                                                                                                       |
| No responses yet for this question.                                                                                                               |
| Continuous evaluation of student performance is                                                                                                   |
| 0 responses                                                                                                                                       |
| No responses yet for this question.                                                                                                               |
|                                                                                                                                                   |