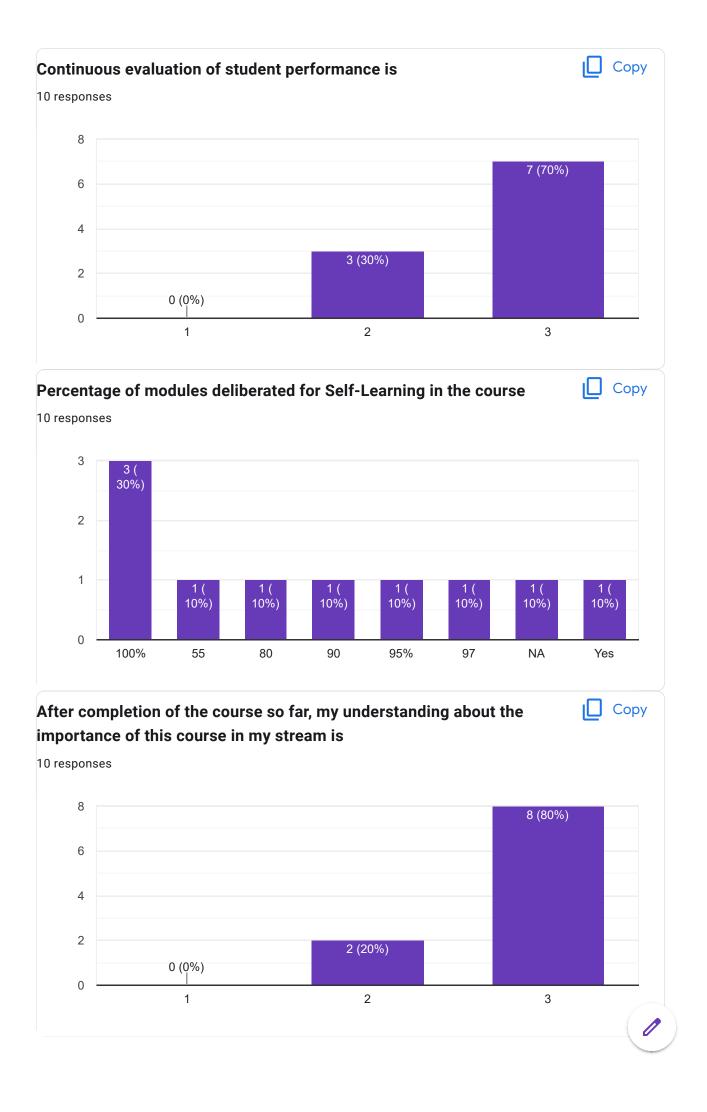

# Percentage of modules deliberated for Self-Learning in the course 0 responses No responses yet for this question. After completion of the course so far, my understanding about the importance of this course in my stream is 0 responses No responses yet for this question. Would you recommend the course to remain in the curriculum 0 responses No responses yet for this question. Any other comments 0 responses No responses yet for this question. Course Title: Team Dynamics at Work | Course Code: HR 301 **Course Title** 0 responses No responses yet for this question. Course Code 0 responses No responses yet for this question. Whether the teaching methodology was containing both Active Learning Methodology (ALM) & Passive Learning Methodology (PLM) throughout the course 0 responses No responses yet for this question. Course progressing as per the lesson plan 0 responses No responses yet for this question.