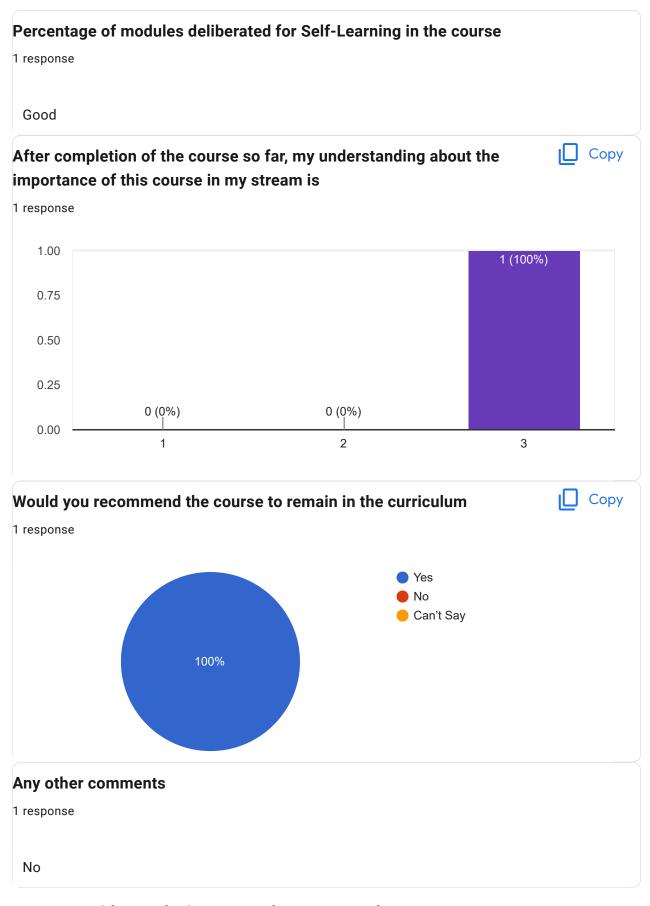

Course progressing as per the lesson plan

0 responses

No responses yet for this question.

No responses yet for this question.

| Presentation and completion of units are                                                                    |
|-------------------------------------------------------------------------------------------------------------|
| 0 responses                                                                                                 |
| No responses yet for this question.                                                                         |
| Session document for each session of the courses provided or not                                            |
| 0 responses                                                                                                 |
| No responses yet for this question.                                                                         |
| Co-relation of the conceptual/theoretical knowledge with real world application and                         |
| its explanation                                                                                             |
| 0 responses                                                                                                 |
| No responses yet for this question.                                                                         |
| My ability to apply theoretical concepts to problem solving                                                 |
| 0 responses                                                                                                 |
| No responses yet for this question.                                                                         |
| My Performance in Internal Exam is                                                                          |
| 0 responses                                                                                                 |
| No responses yet for this question.                                                                         |
| Continuous evaluation of student performance is                                                             |
| 0 responses                                                                                                 |
| No responses yet for this question.                                                                         |
| Percentage of modules deliberated for Self-Learning in the course                                           |
| 0 responses                                                                                                 |
| No responses yet for this question.                                                                         |
| After completion of the course so far, my understanding about the importance of this course in my stream is |
| O responses                                                                                                 |
|                                                                                                             |
| No responses yet for this question.                                                                         |
| Would you recommend the course to remain in the curriculum                                                  |
| 0 responses                                                                                                 |
| No responses yet for this question.                                                                         |
|                                                                                                             |

# Any other comments 0 responses No responses yet for this question.