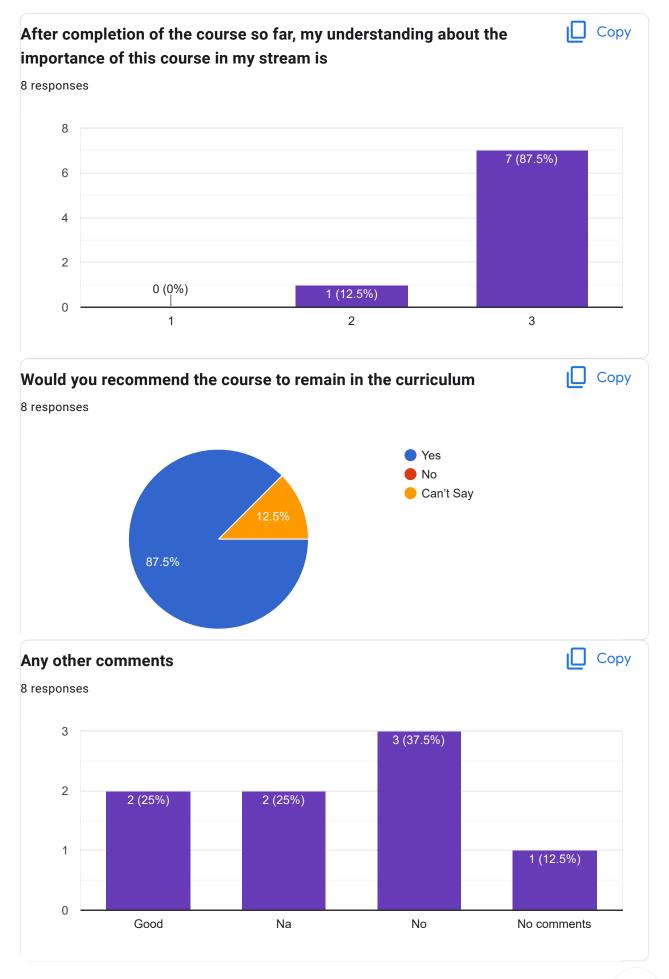

|
| No responses yet for this question.                                                                         |
| Would you recommend the course to remain in the curriculum                                                  |
| 0 responses                                                                                                 |
| No responses yet for this question.                                                                         |
|                                                                                                             |

# Any other comments 0 responses No responses yet for this question.

### Course Title: Organizational Design | Course Code: HR 304













# Google Forms