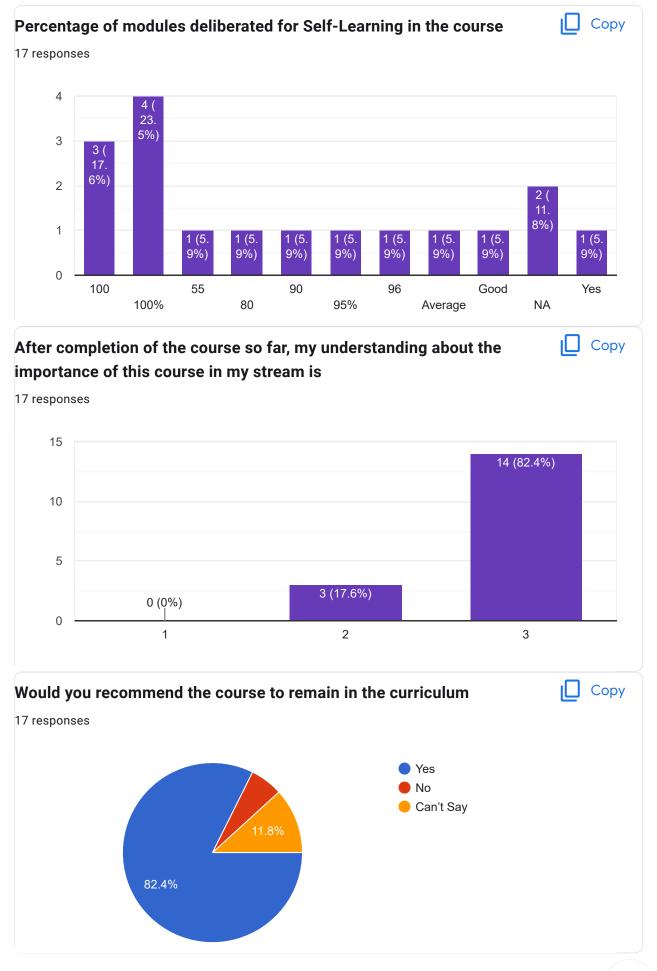

# Percentage of modules deliberated for Self-Learning in the course 0 responses No responses yet for this question. After completion of the course so far, my understanding about the importance of this course in my stream is 0 responses No responses yet for this question. Would you recommend the course to remain in the curriculum 0 responses No responses yet for this question. Any other comments 0 responses No responses yet for this question. Course Title: Team Dynamics at Work | Course Code: HR 301 **Course Title** 0 responses No responses yet for this question. Course Code 0 responses No responses yet for this question. Whether the teaching methodology was containing both Active Learning Methodology (ALM) & Passive Learning Methodology (PLM) throughout the course 0 responses No responses yet for this question. Course progressing as per the lesson plan 0 responses No responses yet for this question.

# Continuous evaluation of student performance is 0 responses No responses yet for this question. Percentage of modules deliberated for Self-Learning in the course 0 responses No responses yet for this question. After completion of the course so far, my understanding about the importance of this course in my stream is 0 responses No responses yet for this question. Would you recommend the course to remain in the curriculum 0 responses No responses yet for this question. Any other comments 0 responses No responses yet for this question. Course Title: Organizational Design | Course Code: HR 304 **Course Title** 0 responses No responses yet for this question. Course Code 0 responses No responses yet for this question. Whether the teaching methodology was containing both Active Learning Methodology (ALM) & Passive Learning Methodology (PLM) throughout the course 0 responses

# Continuous evaluation of student performance is 0 responses No responses yet for this question. Percentage of modules deliberated for Self-Learning in the course 0 responses No responses yet for this question. After completion of the course so far, my understanding about the importance of this course in my stream is 0 responses No responses yet for this question. Would you recommend the course to remain in the curriculum 0 responses No responses yet for this question.

## Continuous evaluation of student performance is 0 responses No responses yet for this question. Percentage of modules deliberated for Self-Learning in the course 0 responses No responses yet for this question. After completion of the course so far, my understanding about the importance of this course in my stream is 0 responses No responses yet for this question. Would you recommend the course to remain in the curriculum 0 responses No responses yet for this question. Any other comments 0 responses No responses yet for this question. Course Title: Cross Cultural Management | Course Code: HR 303 **Course Title** 0 responses No responses yet for this question. Course Code 0 responses No responses yet for this question. Whether the teaching methodology was containing both Active Learning Methodology (ALM) & Passive Learning Methodology (PLM) throughout the course 0 responses No responses yet for this question. Course progressing as per the lesson plan 0 responses

# My Performance in Internal Exam is 0 responses No responses yet for this question. Continuous evaluation of student performance is 0 responses No responses yet for this question. Percentage of modules deliberated for Self-Learning in the course 0 responses No responses yet for this question. After completion of the course so far, my understanding about the importance of this course in my stream is 0 responses No responses yet for this question. Would you recommend the course to remain in the curriculum 0 responses No responses yet for this question. Any other comments 0 responses No responses yet for this question. **Choose Your Paper - 3** Copy Choose Your Paper - 3

# After completion of the course so far, my understanding about the importance of this course in my stream is 0 responses No responses yet for this question. Would you recommend the course to remain in the curriculum 0 responses No responses yet for this question. Any other comments 0 responses No responses yet for this question.

# Continuous evaluation of student performance is 0 responses No responses yet for this question. Percentage of modules deliberated for Self-Learning in the course 0 responses No responses yet for this question. After completion of the course so far, my understanding about the importance of this course in my stream is 0 responses No responses yet for this question. Would you recommend the course to remain in the curriculum 0 responses No responses yet for this question. Any other comments 0 responses No responses yet for this question. Course Title: Cross Cultural Management | Course Code: HR 303 **Course Title** 0 responses No responses yet for this question. Course Code 0 responses No responses yet for this question. Whether the teaching methodology was containing both Active Learning Methodology (ALM) & Passive Learning Methodology (PLM) throughout the course 0 responses No responses yet for this question. Course progressing as per the lesson plan 0 responses