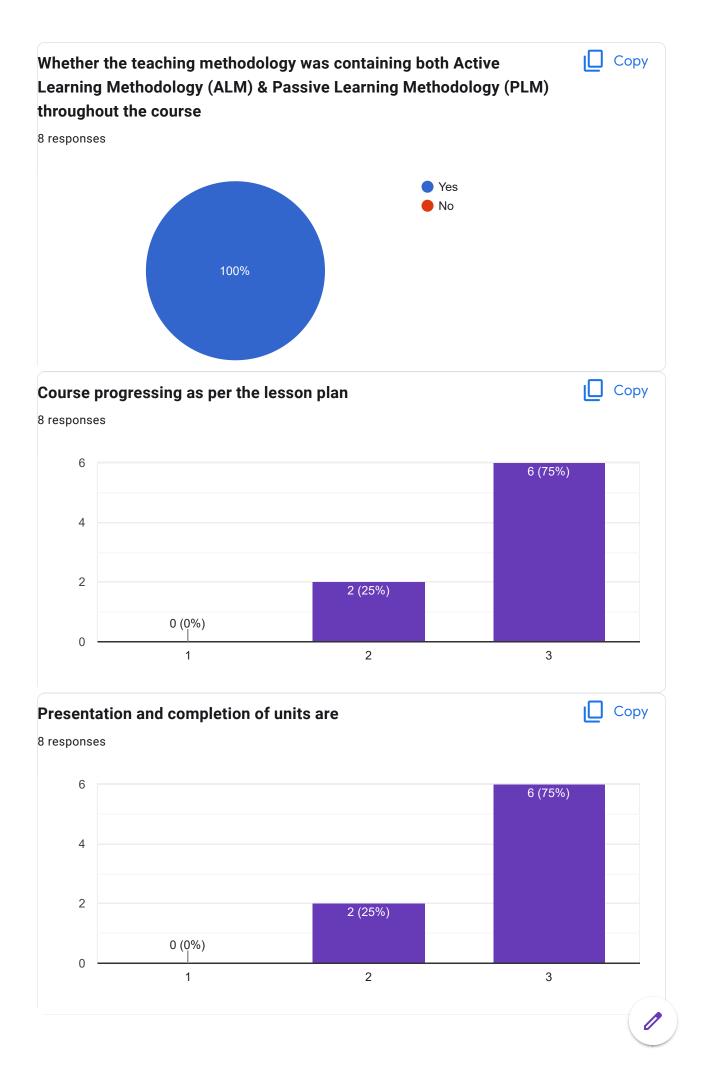

## Course Title: Corporate Finance | Course Code: FM 304

Course Title: Digital & Social Media Marketing | Course Code: MM 302

Course Title: IMC/Promotion Strategy | Course Code: MM 303

Course Title: Marketing Research | Course Code: MM 304

Course Title: Marketing Research | Course Code: MM 304

Course Title: Team Dynamics at Work | Course Code: HR 301

| Course Title                                                                                                                                      |
|---------------------------------------------------------------------------------------------------------------------------------------------------|
| 0 responses                                                                                                                                       |
| No responses yet for this question.                                                                                                               |
| Course Code                                                                                                                                       |
| 0 responses                                                                                                                                       |
| No responses yet for this question.                                                                                                               |
| Whether the teaching methodology was containing both Active Learning Methodology (ALM) & Passive Learning Methodology (PLM) throughout the course |
| 0 responses                                                                                                                                       |
| No responses yet for this question.                                                                                                               |
| Course progressing as per the lesson plan                                                                                                         |
| 0 responses                                                                                                                                       |
| No responses yet for this question.                                                                                                               |
| Presentation and completion of units are                                                                                                          |
| 0 responses                                                                                                                                       |
| No responses yet for this question.                                                                                                               |
| Session document for each session of the courses provided or not                                                                                  |
| 0 responses                                                                                                                                       |
| No responses yet for this question.                                                                                                               |
| Co-relation of the conceptual/theoretical knowledge with real world application and its explanation                                               |
| 0 responses                                                                                                                                       |
| No responses yet for this question.                                                                                                               |
| My ability to apply theoretical concepts to problem solving                                                                                       |
| 0 responses                                                                                                                                       |
| No responses yet for this question.                                                                                                               |
| My Performance in Internal Exam is                                                                                                                |
| 0 responses                                                                                                                                       |
| No reapones yet for this guestion                                                                                                                 |
| No responses yet for this question.                                                                                                               |

# Course Title: Marketing Research | Course Code: MM 304

Course Title: Team Dynamics at Work | Course Code: HR 301