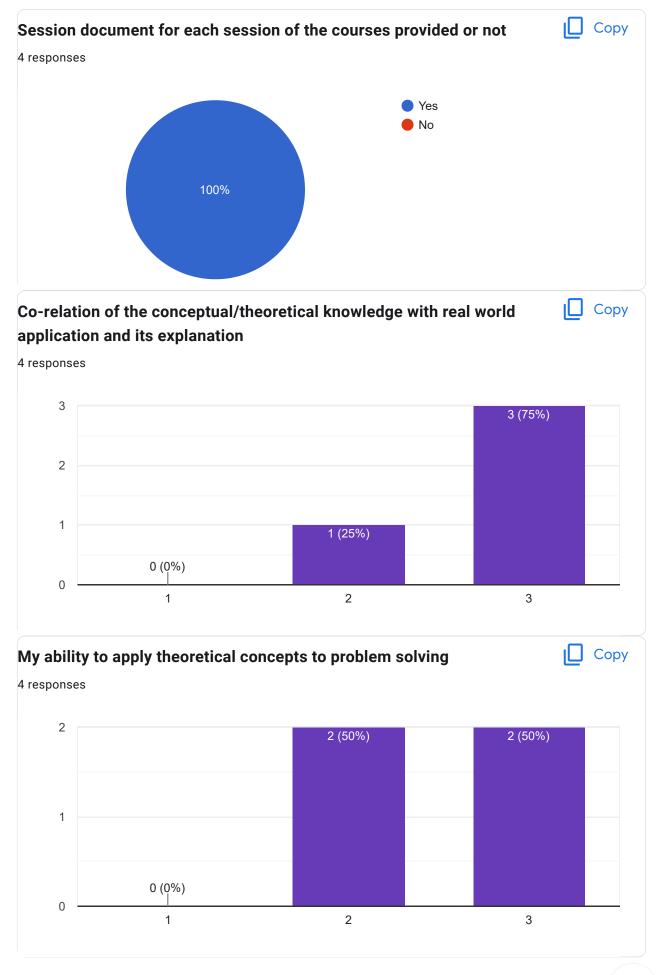

# Course Title 0 responses No responses yet for this question.

| Course Code                                                                                                                                       |
|---------------------------------------------------------------------------------------------------------------------------------------------------|
| 0 responses                                                                                                                                       |
| No responses yet for this question.                                                                                                               |
| Whether the teaching methodology was containing both Active Learning Methodology (ALM) & Passive Learning Methodology (PLM) throughout the course |
| 0 responses                                                                                                                                       |
| No responses yet for this question.                                                                                                               |
| Course progressing as per the lesson plan                                                                                                         |
| 0 responses                                                                                                                                       |
| No responses yet for this question.                                                                                                               |
| Presentation and completion of units are                                                                                                          |
| 0 responses                                                                                                                                       |
| No responses yet for this question.                                                                                                               |
| Session document for each session of the courses provided or not                                                                                  |
| 0 responses                                                                                                                                       |
| No responses yet for this question.                                                                                                               |
| Co-relation of the conceptual/theoretical knowledge with real world application an                                                                |
| its explanation 0 responses                                                                                                                       |
|                                                                                                                                                   |
| No responses yet for this question.                                                                                                               |
| My ability to apply theoretical concepts to problem solving                                                                                       |
| 0 responses                                                                                                                                       |
| No responses yet for this question.                                                                                                               |
| My Performance in Internal Exam is                                                                                                                |
| 0 responses                                                                                                                                       |
| No responses yet for this question.                                                                                                               |
| Continuous evaluation of student performance is                                                                                                   |
| 0 responses                                                                                                                                       |
| No responses yet for this question.                                                                                                               |
|                                                                                                                                                   |

# Percentage of modules deliberated for Self-Learning in the course 0 responses No responses yet for this question. After completion of the course so far, my understanding about the importance of this course in my stream is 0 responses No responses yet for this question. Would you recommend the course to remain in the curriculum 0 responses No responses yet for this question. Any other comments 0 responses No responses yet for this question. Course Title: Team Dynamics at Work | Course Code: HR 301 **Course Title** 0 responses No responses yet for this question. Course Code 0 responses No responses yet for this question. Whether the teaching methodology was containing both Active Learning Methodology (ALM) & Passive Learning Methodology (PLM) throughout the course 0 responses No responses yet for this question. Course progressing as per the lesson plan 0 responses No responses yet for this question.

Presentation and completion of units are

No responses yet for this question.

0 responses

| Session document for each session of the courses provided or not                    |
|-------------------------------------------------------------------------------------|
| 0 responses                                                                         |
| No responses yet for this question.                                                 |
| Co-relation of the conceptual/theoretical knowledge with real world application and |
| its explanation                                                                     |
| 0 responses                                                                         |
| No responses yet for this question.                                                 |
| My ability to apply theoretical concepts to problem solving                         |
| 0 responses                                                                         |
| No responses yet for this question.                                                 |
| My Performance in Internal Exam is                                                  |
| 0 responses                                                                         |
| No responses yet for this question.                                                 |
| Continuous evaluation of student performance is                                     |
| 0 responses                                                                         |
| No responses yet for this question.                                                 |
| Percentage of modules deliberated for Self-Learning in the course                   |
| 0 responses                                                                         |
| No responses yet for this question.                                                 |
| After completion of the course so far, my understanding about the importance of     |
| this course in my stream is                                                         |
| 0 responses                                                                         |
| No responses yet for this question.                                                 |
| Would you recommend the course to remain in the curriculum                          |
| 0 responses                                                                         |
| No responses yet for this question.                                                 |
| Any other comments                                                                  |
| 0 responses                                                                         |
| No responses yet for this question.                                                 |
| Course Title: Cross Cultural Management   Course Code: HR 303                       |