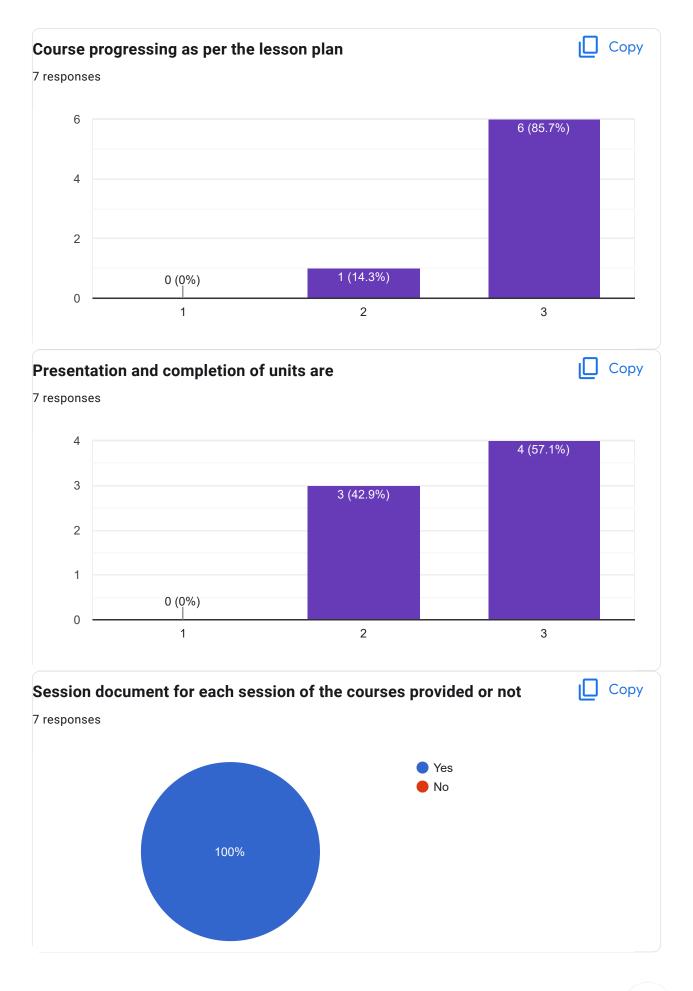

### Course progressing as per the lesson plan

0 responses

No responses yet for this question.

## Presentation and completion of units are

0 responses

No responses yet for this question.

### Session document for each session of the courses provided or not

0 responses

No responses yet for this question.

| Co-relation of the conceptual/theoretical knowledge with real world application and its explanation         |
|-------------------------------------------------------------------------------------------------------------|
| 0 responses                                                                                                 |
| No responses yet for this question.                                                                         |
| My ability to apply theoretical concepts to problem solving                                                 |
| 0 responses                                                                                                 |
| No responses yet for this question.                                                                         |
| My Performance in Internal Exam is                                                                          |
| 0 responses                                                                                                 |
| No responses yet for this question.                                                                         |
| Continuous evaluation of student performance is                                                             |
| 0 responses                                                                                                 |
| No responses yet for this question.                                                                         |
| Percentage of modules deliberated for Self-Learning in the course                                           |
| 0 responses                                                                                                 |
| No responses yet for this question.                                                                         |
| After completion of the course so far, my understanding about the importance of this course in my stream is |
| 0 responses                                                                                                 |
| No responses yet for this question.                                                                         |
| Would you recommend the course to remain in the curriculum                                                  |
| 0 responses                                                                                                 |
| No responses yet for this guestion                                                                          |