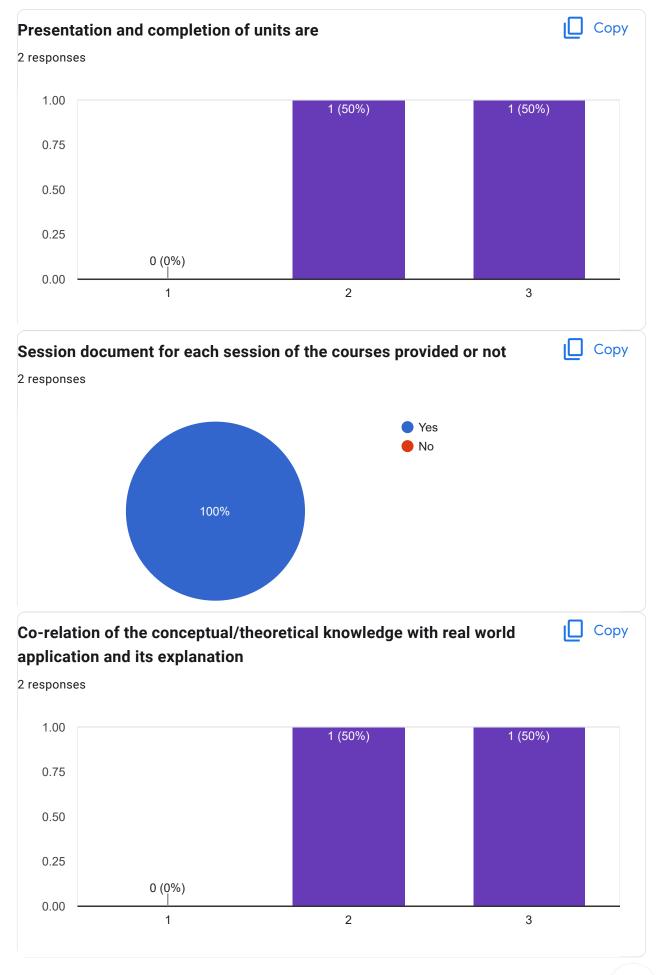

t performance is 0 responses No responses yet for this question. Percentage of modules deliberated for Self-Learning in the course 0 responses No responses yet for this question. After completion of the course so far, my understanding about the importance of this course in my stream is 0 responses No responses yet for this question. Would you recommend the course to remain in the curriculum 0 responses No responses yet for this question.

Course Title: Corporate Finance | Course Code: FM 304

Any other comments

No responses yet for this question.

0 responses















Course Title: Digital & Social Media Marketing | Course Code: MM 302













Course Title: IMC/Promotion Strategy | Course Code: MM 303

















Course Title: Marketing Research | Course Code: MM 304











Course Title: Team Dynamics at Work | Course Code: HR 301



| Course Title                                                                                                                                      |
|---------------------------------------------------------------------------------------------------------------------------------------------------|
| 0 responses                                                                                                                                       |
| No responses yet for this question.                                                                                                               |
| Course Code