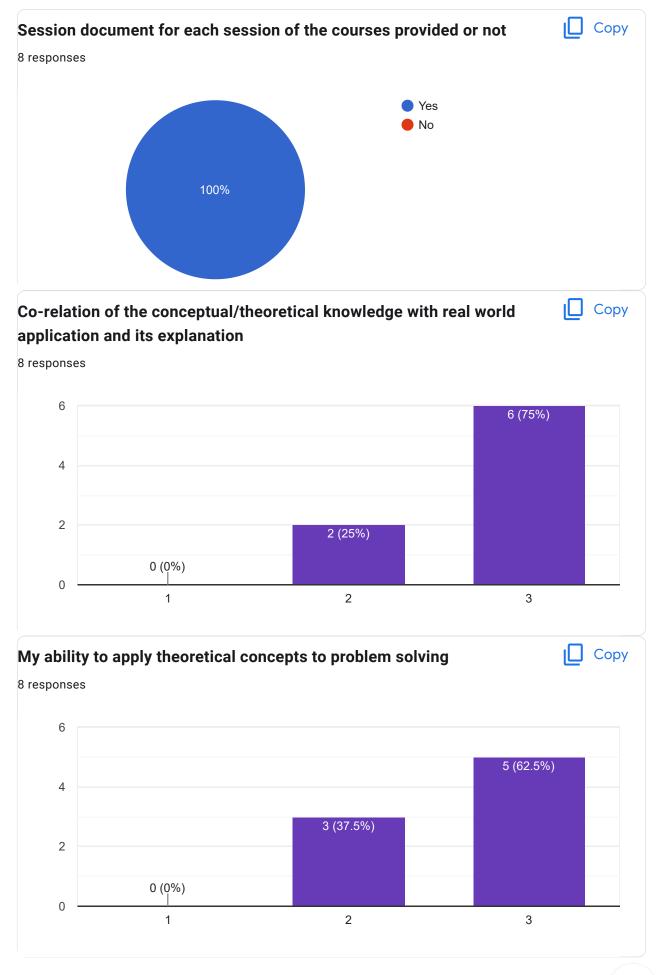

## Course Title: Corporate Finance | Course Code: FM 304

Course Title: Digital & Social Media Marketing | Course Code: MM 302

Course Title: IMC/Promotion Strategy | Course Code: MM 303

Course Title: Marketing Research | Course Code: MM 304

Course Title: Marketing Research | Course Code: MM 304

Course Title: Team Dynamics at Work | Course Code: HR 301

| Course Title                                                                                                                                      |
|---------------------------------------------------------------------------------------------------------------------------------------------------|
| 0 responses                                                                                                                                       |
| No responses yet for this question.                                                                                                               |
| Course Code                                                                                                                                       |
| 0 responses                                                                                                                                       |
| No responses yet for this question.                                                                                                               |
| Whether the teaching methodology was containing both Active Learning Methodology (ALM) & Passive Learning Methodology (PLM) throughout the course |
| 0 responses                                                                                                                                       |
| No responses yet for this question.                                                                                                               |
| Course progressing as per the lesson plan                                                                                                         |
| 0 responses                                                                                                                                       |
| No responses yet for this question.                                                                                                               |
| Presentation and completion of units are                                                                                                          |
| 0 responses                                                                                                                                       |
| No responses yet for this question.                                                                                                               |
| Session document for each session of the courses provided or not                                                                                  |
| 0 responses                                                                                                                                       |
| No responses yet for this question.                                                                                                               |
| Co-relation of the conceptual/theoretical knowledge with real world application and its explanation                                               |
| 0 responses                                                                                                                                       |
| No responses yet for this question.                                                                                                               |
| My ability to apply theoretical concepts to problem solving                                                                                       |
| 0 responses                                                                                                                                       |
| No responses yet for this question.                                                                                                               |
| My Performance in Internal Exam is                                                                                                                |
| 0 responses                                                                                                                                       |
| No reapones yet for this guestion                                                                                                                 |
| No responses yet for this question.                                                                                                               |

# Course Title: Marketing Research | Course Code: MM 304

Course Title: Team Dynamics at Work | Course Code: HR 301