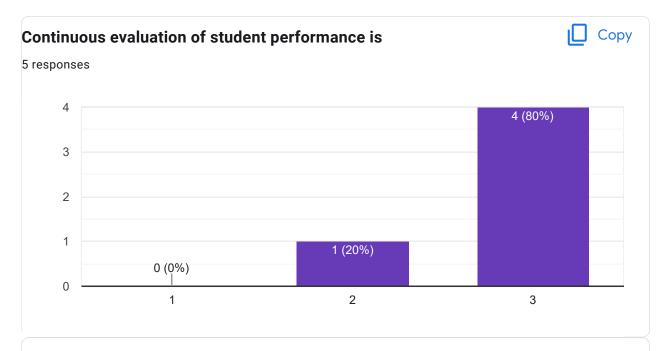

# Percentage of modules deliberated for Self-Learning in the course 0 responses No responses yet for this question. After completion of the course so far, my understanding about the importance of this course in my stream is 0 responses No responses yet for this question. Would you recommend the course to remain in the curriculum 0 responses No responses yet for this question. Any other comments 0 responses No responses yet for this question. Course Title: Team Dynamics at Work | Course Code: HR 301 **Course Title** 0 responses No responses yet for this question. Course Code 0 responses No responses yet for this question. Whether the teaching methodology was containing both Active Learning Methodology (ALM) & Passive Learning Methodology (PLM) throughout the course 0 responses No responses yet for this question. Course progressing as per the lesson plan 0 responses No responses yet for this question.