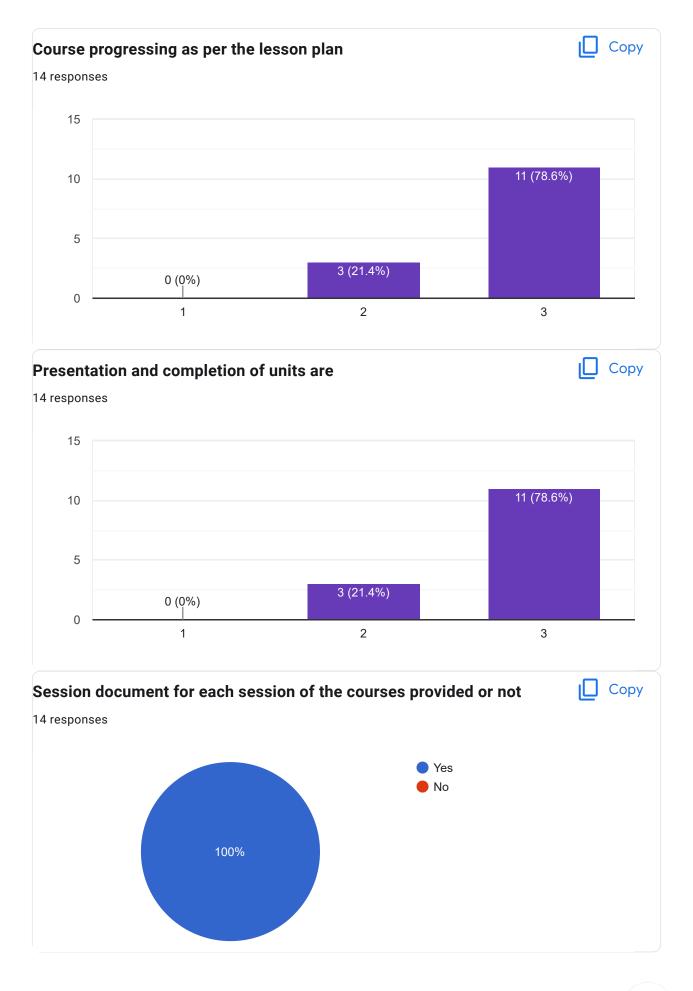

# Course Title 0 responses No responses yet for this question. Course Code 0 responses No responses yet for this question. Whether the teaching methodology was containing both Active Learning Methodology (ALM) & Passive Learning Methodology (PLM) throughout the course 0 responses No responses yet for this question. Course progressing as per the lesson plan 0 responses No responses yet for this question.

Presentation and completion of units are

No responses yet for this question.

0 responses

| Session document for each session of the courses provided or not                    |
|-------------------------------------------------------------------------------------|
| 0 responses                                                                         |
| No responses yet for this question.                                                 |
| Co-relation of the conceptual/theoretical knowledge with real world application and |
| its explanation                                                                     |
| 0 responses                                                                         |
| No responses yet for this question.                                                 |
| My ability to apply theoretical concepts to problem solving                         |
| 0 responses                                                                         |
| No responses yet for this question.                                                 |
| My Performance in Internal Exam is                                                  |
| 0 responses                                                                         |
| No responses yet for this question.                                                 |
| Continuous evaluation of student performance is                                     |
| 0 responses                                                                         |
| No responses yet for this question.                                                 |
| Percentage of modules deliberated for Self-Learning in the course                   |
| 0 responses                                                                         |
| No responses yet for this question.                                                 |
| After completion of the course so far, my understanding about the importance of     |
| this course in my stream is                                                         |
| 0 responses                                                                         |
| No responses yet for this question.                                                 |
| Would you recommend the course to remain in the curriculum                          |
| 0 responses                                                                         |
| No responses yet for this question.                                                 |
| Any other comments                                                                  |
| 0 responses                                                                         |
| No responses yet for this question.                                                 |