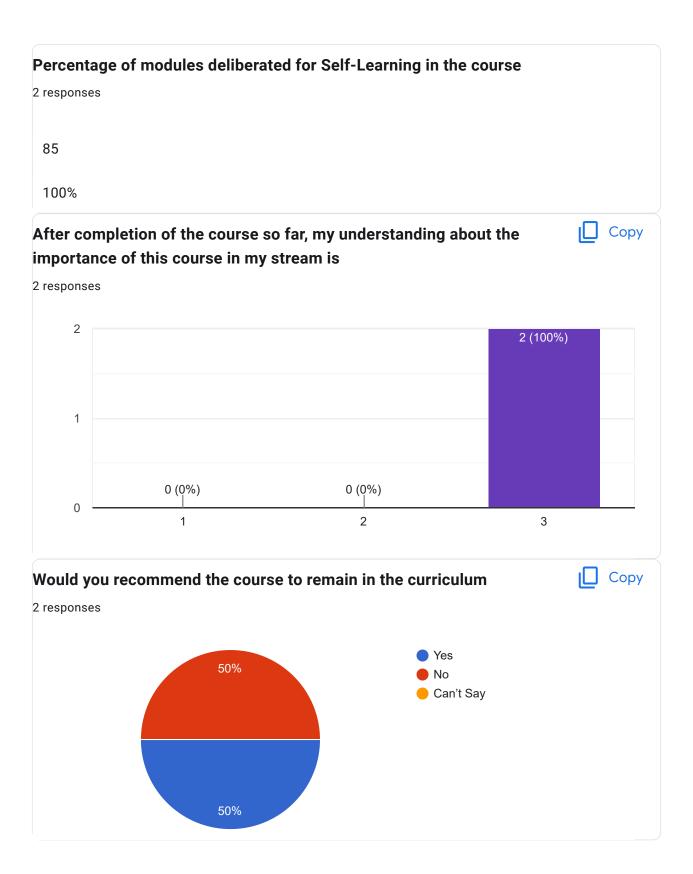

formance is 0 responses No responses yet for this question. Percentage of modules deliberated for Self-Learning in the course 0 responses No responses yet for this question. After completion of the course so far, my understanding about the importance of this course in my stream is 0 responses No responses yet for this question. Would you recommend the course to remain in the curriculum 0 responses No responses yet for this question.

### Course Title: Behavioural Finance | Course Code: FM 303

Any other comments

No responses yet for this question.

0 responses















# Course Title: Corporate Finance | Course Code: FM 304











Course Title: Digital & Social Media Marketing | Course Code: MM 302











Course Title: IMC/Promotion Strategy | Course Code: MM 303















# Course Title: Marketing Research | Course Code: MM 304











Course Title: Team Dynamics at Work | Course Code: HR 301











# Course Title: Cross Cultural Management | Course Code: HR 303













Course Title: Organizational Design | Course Code: HR 304

| Course Title                        |
|-------------------------------------|
| 0 responses                         |
| No responses yet for this question. |
| Course Code                         |
| 0 responses                         |
|                                     |

Whether the teaching methodology was containing both Active Learning Methodology (ALM) & Passive Learning Methodology (PLM) throughout the course

0 responses

No responses yet for this question.

No responses yet for this question.

### Cour