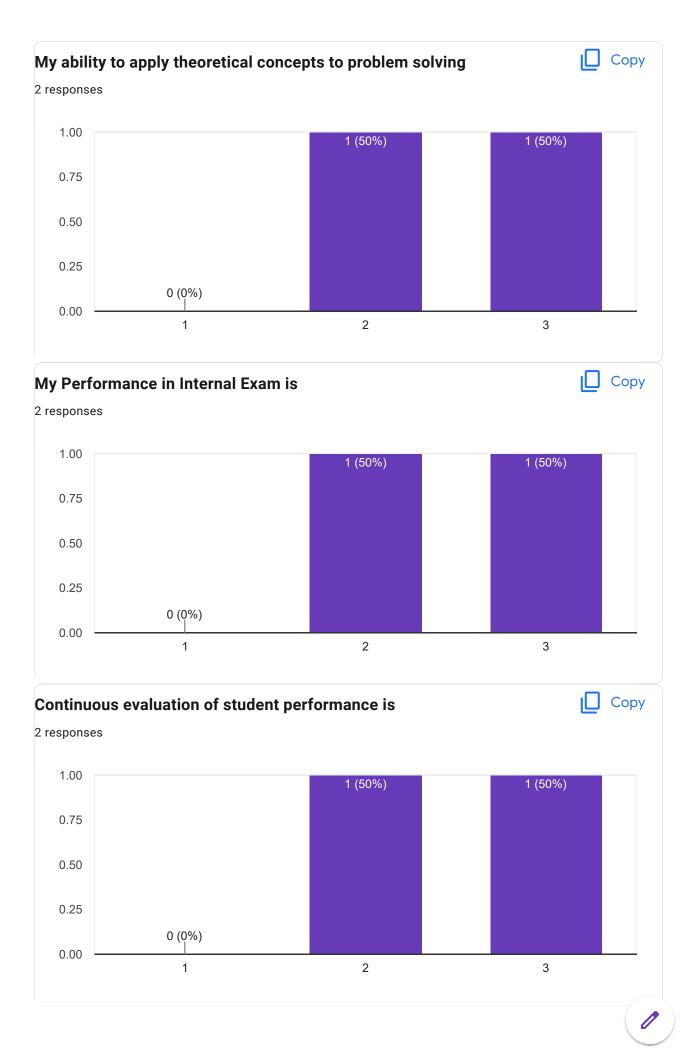

performance is 0 responses No responses yet for this question. Percentage of modules deliberated for Self-Learning in the course 0 responses No responses yet for this question. After completion of the course so far, my understanding about the importance of this course in my stream is 0 responses No responses yet for this question. Would you recommend the course to remain in the curriculum 0 responses No responses yet for this question.

Course Title: Corporate Finance | Course Code: FM 304

Any other comments

No responses yet for this question.

0 responses















Course Title: Digital & Social Media Marketing | Course Code: MM 302













Course Title: IMC/Promotion Strategy | Course Code: MM 303

















Course Title: Marketing Research | Course Code: MM 304











Course Title: Team Dynamics at Work | Course Code: HR 301



| Course Title                                                                                                                                      |
|---------------------------------------------------------------------------------------------------------------------------------------------------|
| 0 responses                                                                                                                                       |
| No responses yet for this question.                                                                                                               |
| Course Code