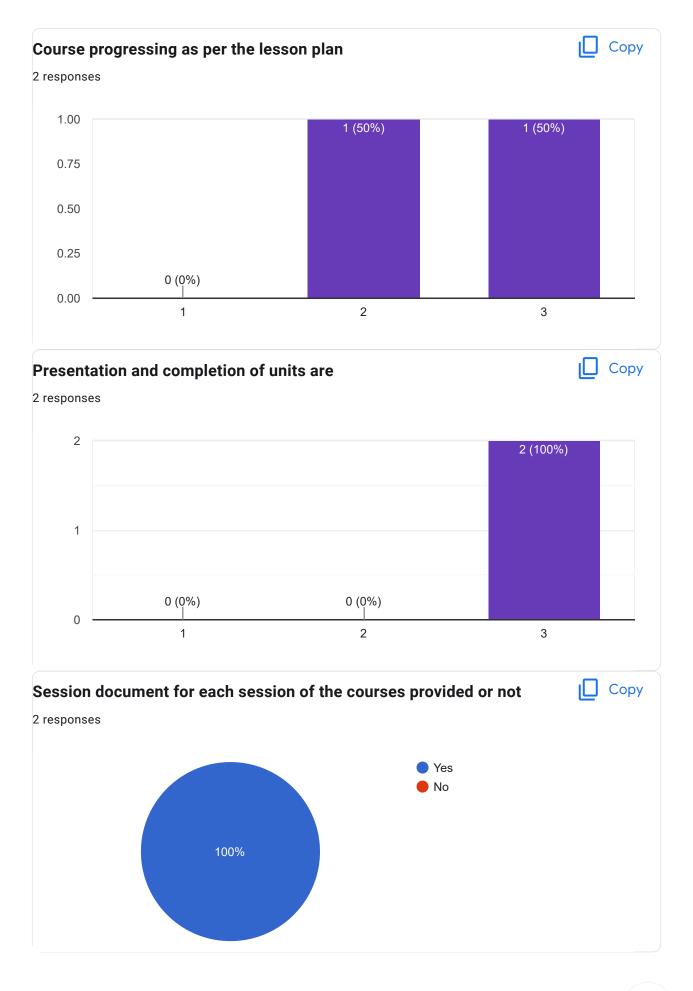

nses No responses yet for this question. After completion of the course so far, my understanding about the importance of this course in my stream is 0 responses No responses yet for this question. Would you recommend the course to remain in the curriculum 0 responses No responses yet for this question.

### Course Title: Behavioural Finance | Course Code: FM 303

Any other comments

No responses yet for this question.

0 responses















# Course Title: Corporate Finance | Course Code: FM 304











Course Title: Digital & Social Media Marketing | Course Code: MM 302











Course Title: IMC/Promotion Strategy | Course Code: MM 303















# Course Title: Marketing Research | Course Code: MM 304











Course Title: Team Dynamics at Work | Course Code: HR 301











# Course Title: Cross Cultural Management | Course Code: HR 303













Course Title: Organizational Design | Course Code: HR 304

| Course Title                        |
|-------------------------------------|
| 0 responses                         |
| No responses yet for this question. |
| Course Code                         |
| 0 responses                         |
|                                     |

Whether the teaching methodology was containing both Active Learning Methodology (ALM) & Passive Learning Methodology (PLM) throughout the course

0 responses

No responses yet for this question.

No responses yet for this question.

### Course progressing as per the lesson plan

0 responses

No responses yet for this question.

## Presentation and completion of units are