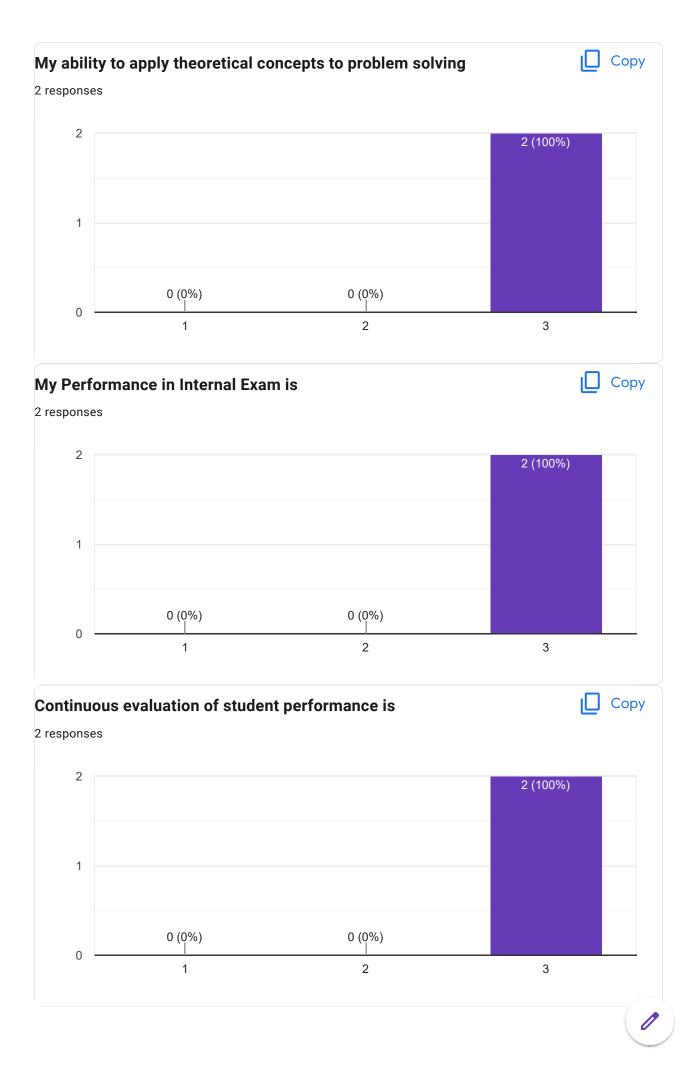

erformance is 0 responses No responses yet for this question. Percentage of modules deliberated for Self-Learning in the course 0 responses No responses yet for this question. After completion of the course so far, my understanding about the importance of this course in my stream is 0 responses No responses yet for this question. Would you recommend the course to remain in the curriculum 0 responses No responses yet for this question.

### Course Title: Behavioural Finance | Course Code: FM 303

Any other comments

No responses yet for this question.

0 responses















# Course Title: Corporate Finance | Course Code: FM 304











Course Title: Digital & Social Media Marketing | Course Code: MM 302











Course Title: IMC/Promotion Strategy | Course Code: MM 303















# Course Title: Marketing Research | Course Code: MM 304











Course Title: Team Dynamics at Work | Course Code: HR 301











# Course Title: Cross Cultural Management | Course Code: HR 303













Course Title: Organizational Design | Course Code: HR 304

| Course Title                        |
|-------------------------------------|
| 0 responses                         |
| No responses yet for this question. |
| Course Code                         |
| 0 responses                         |
|                                     |

Whether the teaching methodology was containing both Active Learning Methodology (ALM) & Passive Learning Methodology (PLM) throughout the course

0 responses

No responses yet for this question.

No responses yet for this question.

### Co