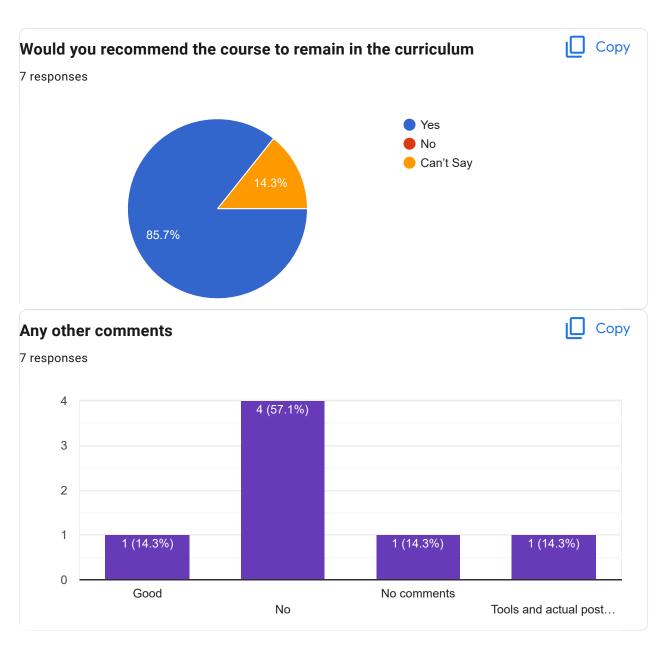

# After completion of the course so far, my understanding about the importance of this course in my stream is 0 responses No responses yet for this question. Would you recommend the course to remain in the curriculum 0 responses No responses yet for this question. Any other comments 0 responses No responses yet for this question.

# Any other comments 0 responses No responses yet for this question.