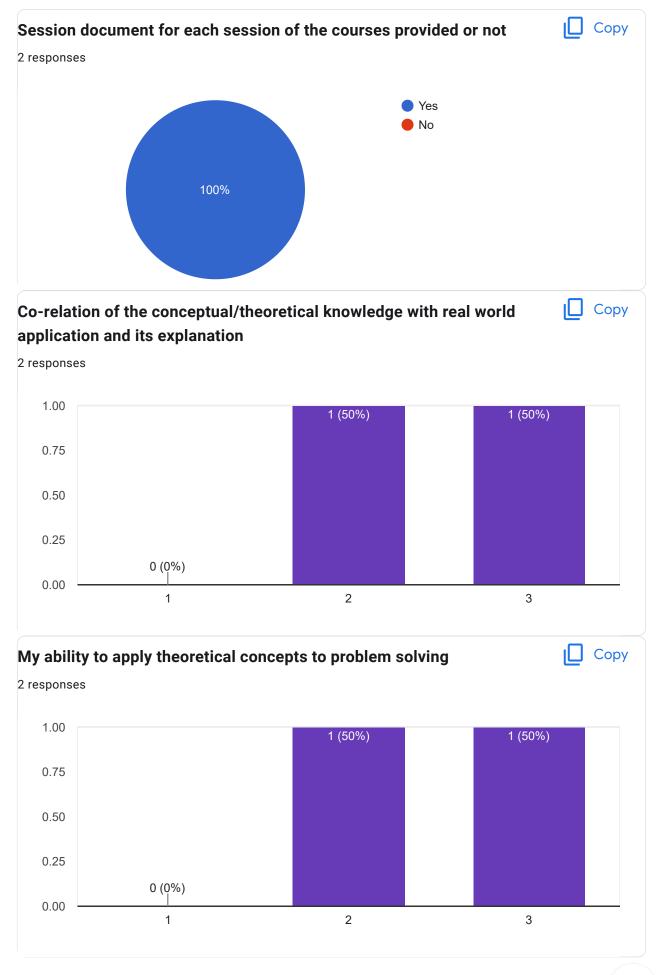

|

# Continuous evaluation of student performance is 0 responses No responses yet for this question. Percentage of modules deliberated for Self-Learning in the course 0 responses No responses yet for this question. After completion of the course so far, my understanding about the importance of this course in my stream is 0 responses No responses yet for this question. Would you recommend the course to remain in the curriculum 0 responses No responses yet for this question.

### Course Title: Behavioural Finance | Course Code: FM 303

Any other comments

No responses yet for this question.

0 responses















# Course Title: Corporate Finance | Course Code: FM 304











Course Title: Digital & Social Media Marketing | Course Code: MM 302











Course Title: IMC/Promotion Strategy | Course Code: MM 303















# Course Title: Marketing Research | Course Code: MM 304











Course Title: Team Dynamics at Work | Course Code: HR 301











# Course Title: Cross Cultural Management | Course Code: HR 303













Course Title: Organizational Design | Course Code: HR 304

| Course Title                        |
|-------------------------------------|
| 0 responses                         |
| No responses yet for this question. |
| Course Code                         |
| 0 responses                         |
|                                     |

Whether the teaching methodology was containing both Active Learning Methodology (ALM)