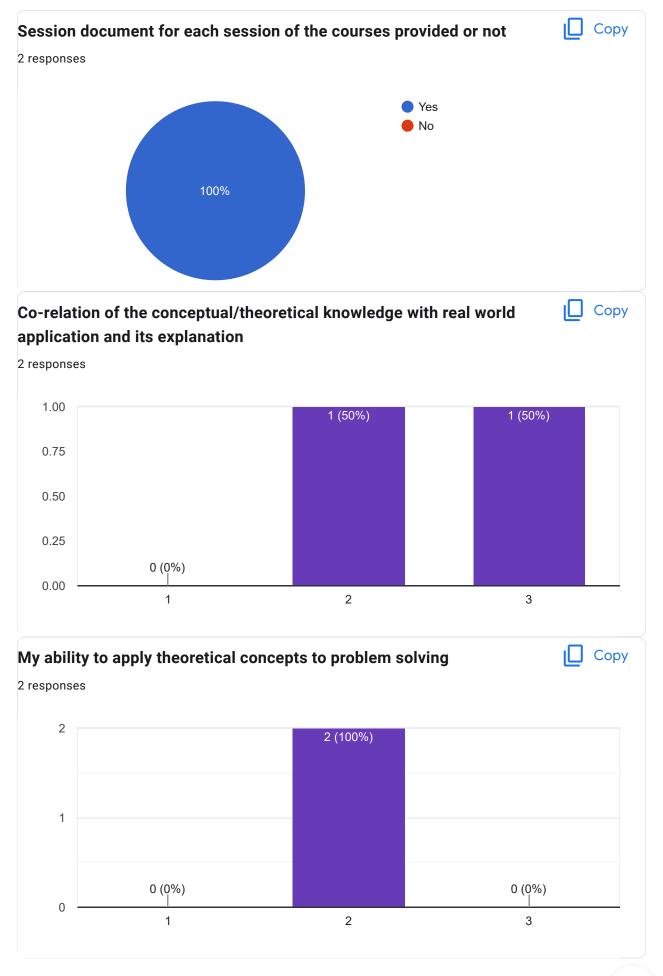

tage of modules deliberated for Self-Learning in the course 0 responses No responses yet for this question. After completion of the course so far, my understanding about the importance of this course in my stream is 0 responses No responses yet for this question. Would you recommend the course to remain in the curriculum 0 responses No responses yet for this question.

### Course Title: Behavioural Finance | Course Code: FM 303

Any other comments

No responses yet for this question.

0 responses















# Course Title: Corporate Finance | Course Code: FM 304











Course Title: Digital & Social Media Marketing | Course Code: MM 302











Course Title: IMC/Promotion Strategy | Course Code: MM 303















# Course Title: Marketing Research | Course Code: MM 304











Course Title: Team Dynamics at Work | Course Code: HR 301











# Course Title: Cross Cultural Management | Course Code: HR 303













Course Title: Organizational Design | Course Code: HR 304

| Course Title                        |
|-------------------------------------|
| 0 responses                         |
| No responses yet for this question. |
| Course Code                         |
| 0 responses                         |
|                                     |

Whether the teaching methodology was containing both Active Learning Methodology (ALM) & Passive Learning Methodology (PLM) throughout the course

0 responses

No responses yet for this question.

No responses yet for this question.

### Course progressing as per the lesson plan

0 responses

No responses y