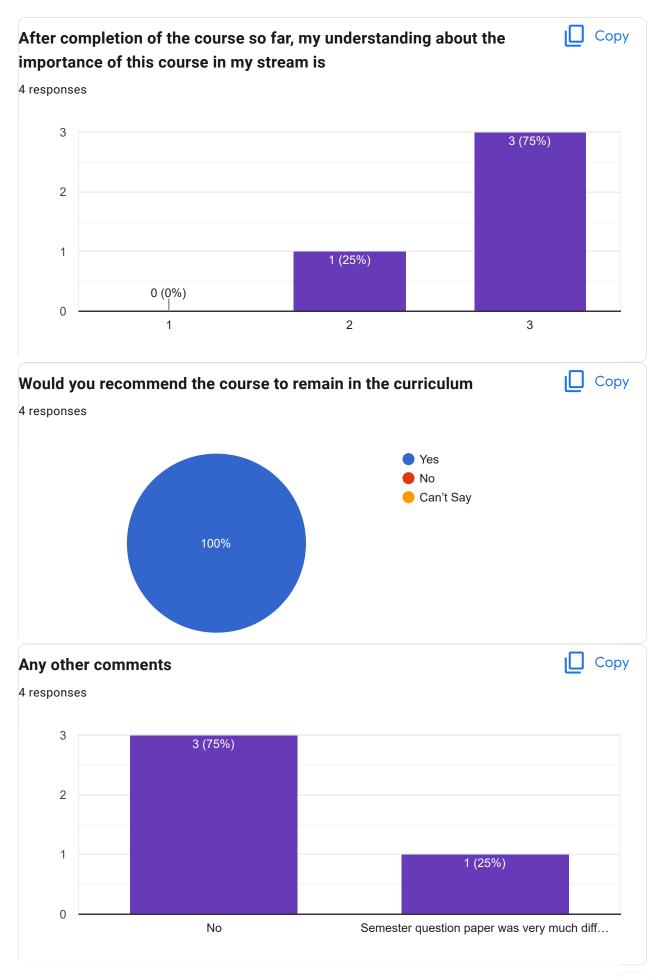

## Course Title: Corporate Finance | Course Code: FM 304

Course Title: Digital & Social Media Marketing | Course Code: MM 302

Course Title: IMC/Promotion Strategy | Course Code: MM 303

Course Title: Marketing Research | Course Code: MM 304