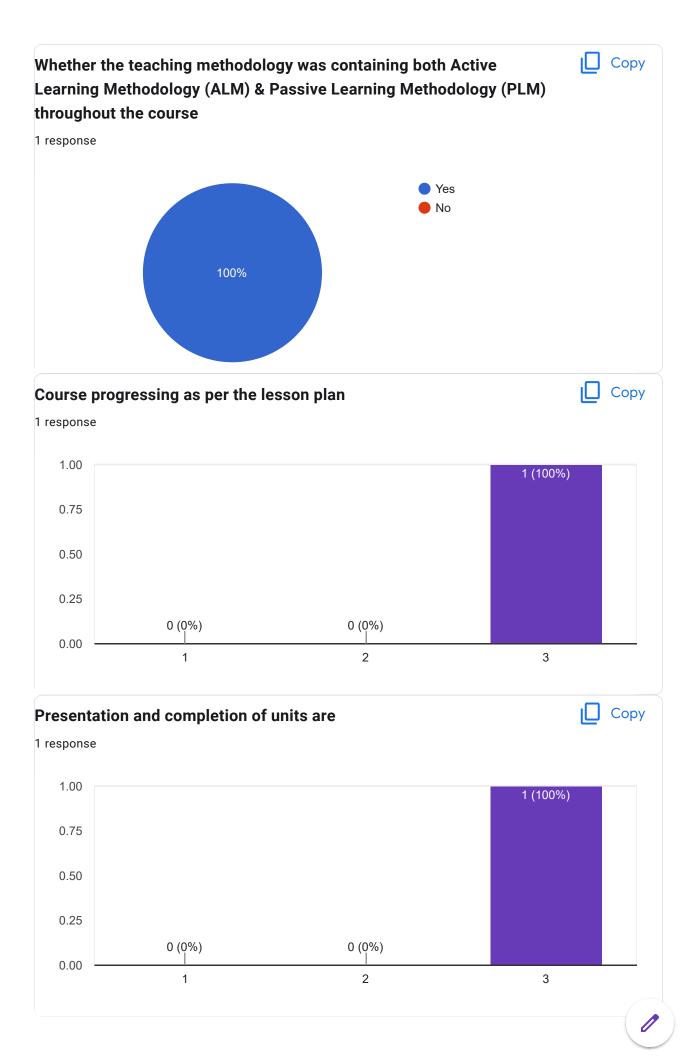

# Course Title 0 responses No responses yet for this question.

| Course Code                                                                                                                                       |
|---------------------------------------------------------------------------------------------------------------------------------------------------|
| 0 responses                                                                                                                                       |
| No responses yet for this question.                                                                                                               |
| Whether the teaching methodology was containing both Active Learning Methodology (ALM) & Passive Learning Methodology (PLM) throughout the course |
| 0 responses                                                                                                                                       |
| No responses yet for this question.                                                                                                               |
| Course progressing as per the lesson plan                                                                                                         |
| 0 responses                                                                                                                                       |
| No responses yet for this question.                                                                                                               |
| Presentation and completion of units are                                                                                                          |
| 0 responses                                                                                                                                       |
| No responses yet for this question.                                                                                                               |
| Session document for each session of the courses provided or not                                                                                  |
| 0 responses                                                                                                                                       |
| No responses yet for this question.                                                                                                               |
| Co-relation of the conceptual/theoretical knowledge with real world application an                                                                |
| its explanation 0 responses                                                                                                                       |
|                                                                                                                                                   |
| No responses yet for this question.                                                                                                               |
| My ability to apply theoretical concepts to problem solving                                                                                       |
| 0 responses                                                                                                                                       |
| No responses yet for this question.                                                                                                               |
| My Performance in Internal Exam is                                                                                                                |
| 0 responses                                                                                                                                       |
| No responses yet for this question.                                                                                                               |
| Continuous evaluation of student performance is                                                                                                   |
| 0 responses                                                                                                                                       |
| No responses yet for this question.                                                                                                               |
|                                                                                                                                                   |