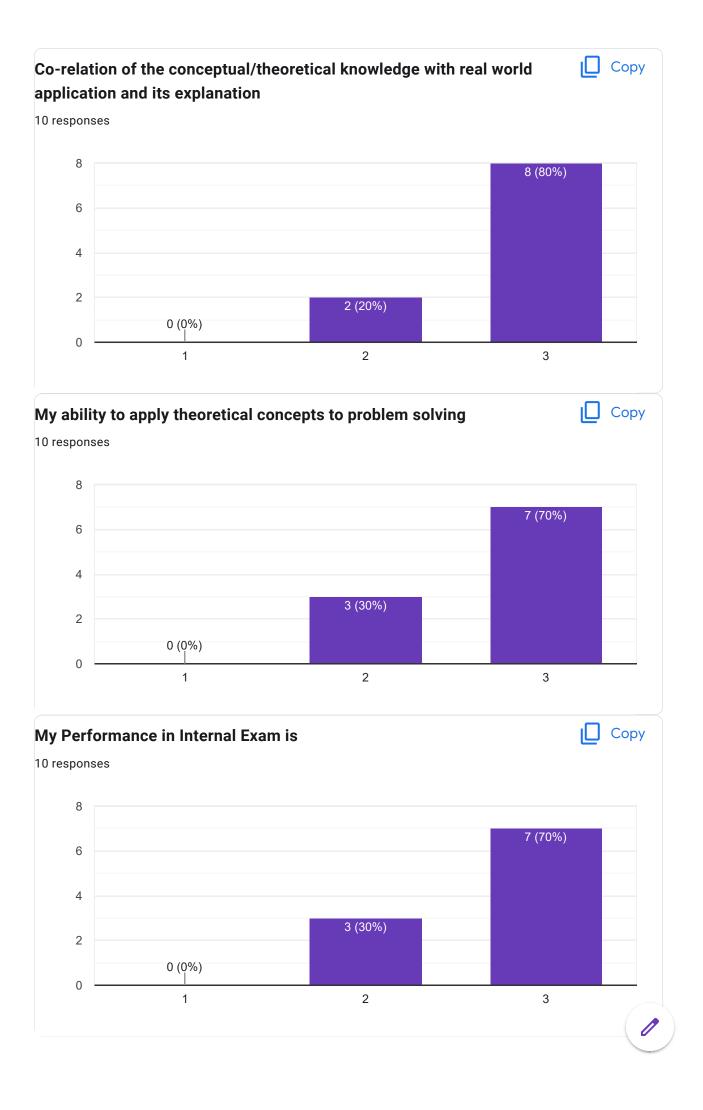

# Course Title 0 responses No responses yet for this question.

| Course Code                                                                                                                                       |
|---------------------------------------------------------------------------------------------------------------------------------------------------|
| 0 responses                                                                                                                                       |
| No responses yet for this question.                                                                                                               |
| Whether the teaching methodology was containing both Active Learning Methodology (ALM) & Passive Learning Methodology (PLM) throughout the course |
| 0 responses                                                                                                                                       |
| No responses yet for this question.                                                                                                               |
| Course progressing as per the lesson plan                                                                                                         |
| 0 responses                                                                                                                                       |
| No responses yet for this question.                                                                                                               |
| Presentation and completion of units are                                                                                                          |
| 0 responses                                                                                                                                       |
| No responses yet for this question.                                                                                                               |
| Session document for each session of the courses provided or not                                                                                  |
| 0 responses                                                                                                                                       |
| No responses yet for this question.                                                                                                               |
| Co-relation of the conceptual/theoretical knowledge with real world application an                                                                |
| its explanation 0 responses                                                                                                                       |
|                                                                                                                                                   |
| No responses yet for this question.                                                                                                               |
| My ability to apply theoretical concepts to problem solving                                                                                       |
| 0 responses                                                                                                                                       |
| No responses yet for this question.                                                                                                               |
| My Performance in Internal Exam is                                                                                                                |
| 0 responses                                                                                                                                       |
| No responses yet for this question.                                                                                                               |
| Continuous evaluation of student performance is                                                                                                   |
| 0 responses                                                                                                                                       |
| No responses yet for this question.                                                                                                               |
|                                                                                                                                                   |