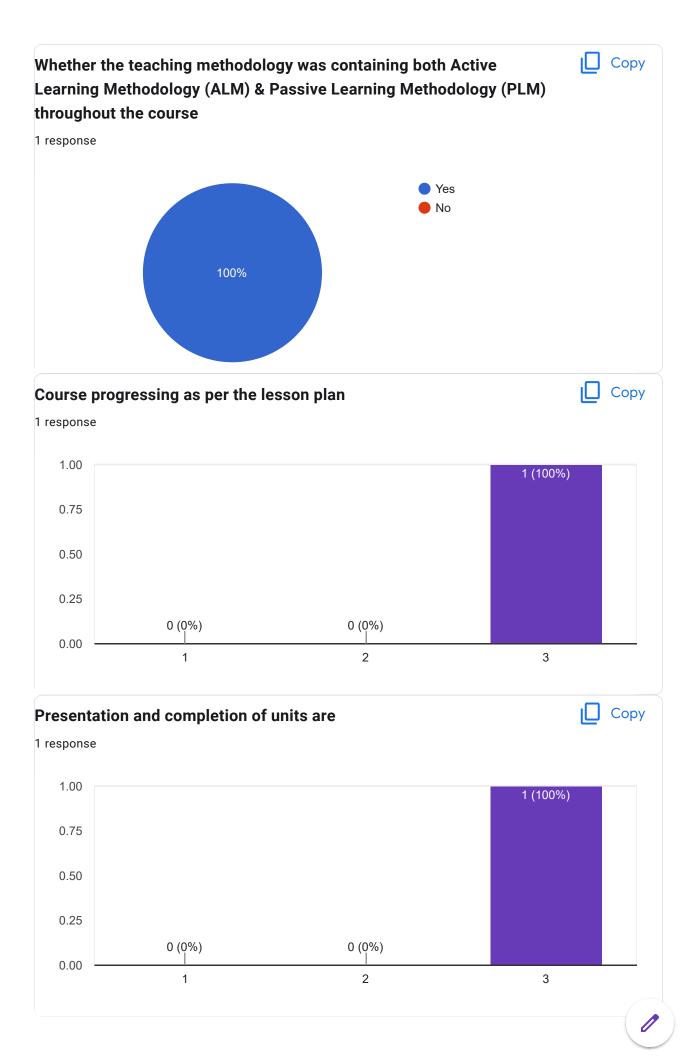

his course in my stream is |
| 0 responses                                                                                                 |
| No responses yet for this question.                                                                         |
| Would you recommend the course to remain in the curriculum                                                  |
| 0 responses                                                                                                 |
| No responses yet for this guestion                                                                          |

No responses yet for this question.

### Any other comments

0 responses

No responses yet for this question.

## **Choose Your Paper - 4**



Course Title: Project Appraisal & Finance | Course Code: FM 302











### Course Title: Behavioural Finance | Course Code: FM 303

| Course Title                        |  |
|-------------------------------------|--|
| 0 responses                         |  |
| No responses yet for this question. |  |
| Course Code                         |  |
| 0 responses                         |  |
| No responses yet for this question. |  |

| Whether the teaching methodology was containing both Active Learning Methodology (ALM) & Passive Learning Methodology (PLM) throughout the course |
|---------------------------------------------------------------------------------------------------------------------------------------------------|
| 0 responses