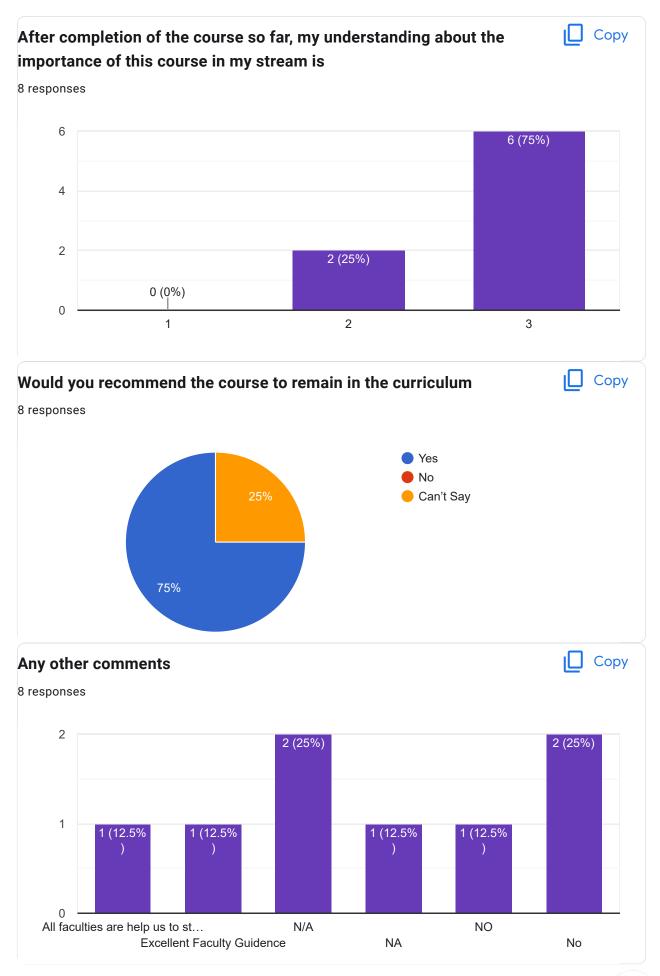

# My Performance in Internal Exam is 0 responses No responses yet for this question. Continuous evaluation of student performance is 0 responses No responses yet for this question. Percentage of modules deliberated for Self-Learning in the course 0 responses No responses yet for this question. After completion of the course so far, my understanding about the importance of this course in my stream is 0 responses No responses yet for this question. Would you recommend the course to remain in the curriculum 0 responses No responses yet for this question. Any other comments 0 responses No responses yet for this question. **Choose Your Paper - 3** Copy Choose Your Paper - 3