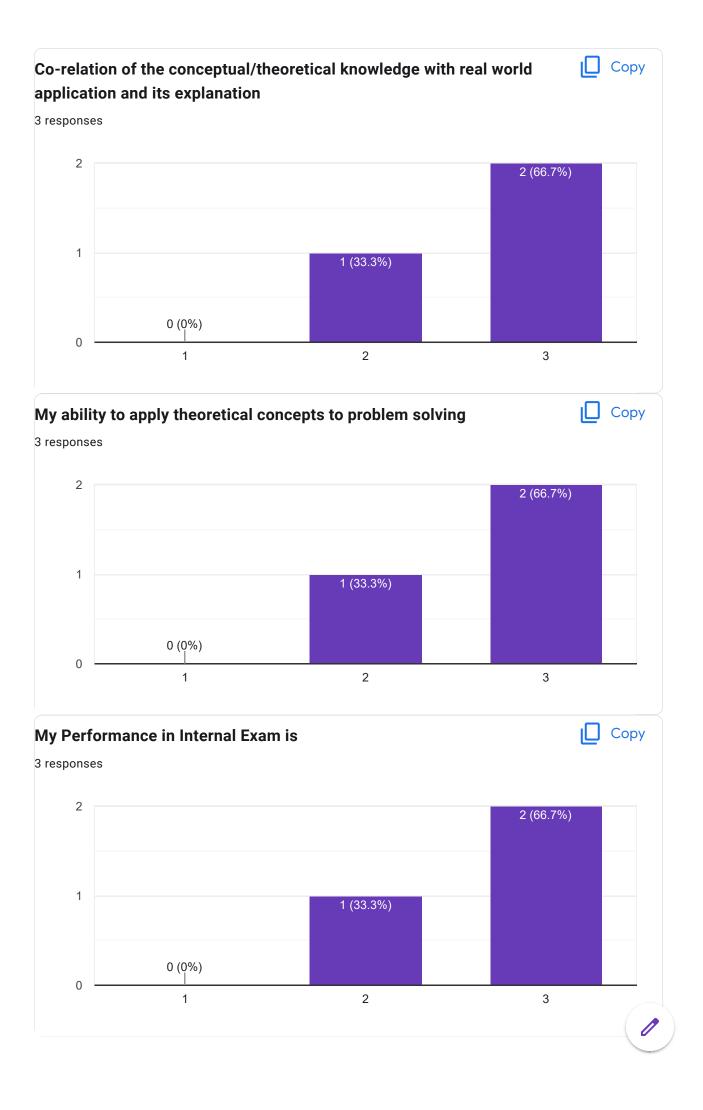

## Course Title: Corporate Finance | Course Code: FM 304

Course Title: Digital & Social Media Marketing | Course Code: MM 302

Course Title: IMC/Promotion Strategy | Course Code: MM 303

Course Title: Marketing Research | Course Code: MM 304