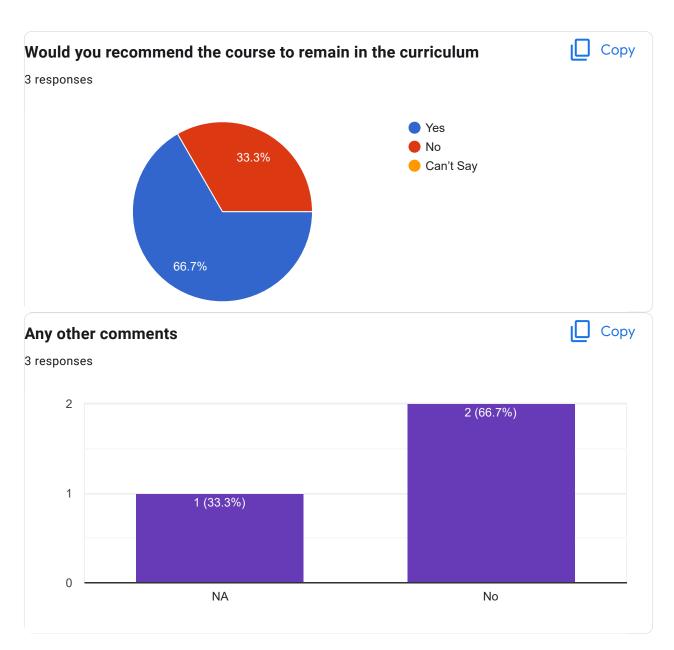

Course Title: Corporate Finance | Course Code: FM 304

Any other comments

No responses yet for this question.

0 responses

Course Title: Digital & Social Media Marketing | Course Code: MM 302

Course Title: IMC/Promotion Strategy | Course Code: MM 303

# Course Title: Corporate Finance | Course Code: FM 304

Course Title: Digital & Social Media Marketing | Course Code: MM 302

Course Title: IMC/Promotion Strategy | Course Code: MM 303

### Course Title: Corporate Finance | Course Code: FM 304

0 (0%)

Course Title: Digital & Social Media Marketing | Course Code: MM 302

Course Title: IMC/Promotion Strategy | Course Code: MM 303

Course Title: Marketing Research | Course Code: MM 304