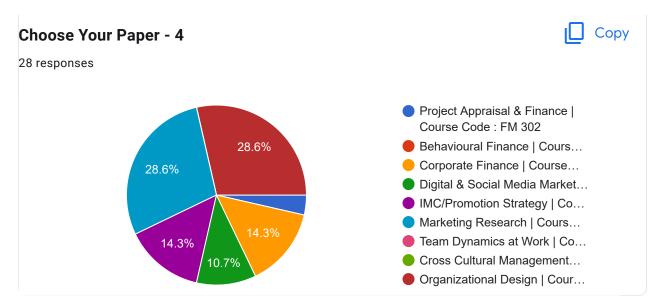

## **Choose Your Paper - 4**

Course Title: Project Appraisal & Finance | Course Code: FM 302