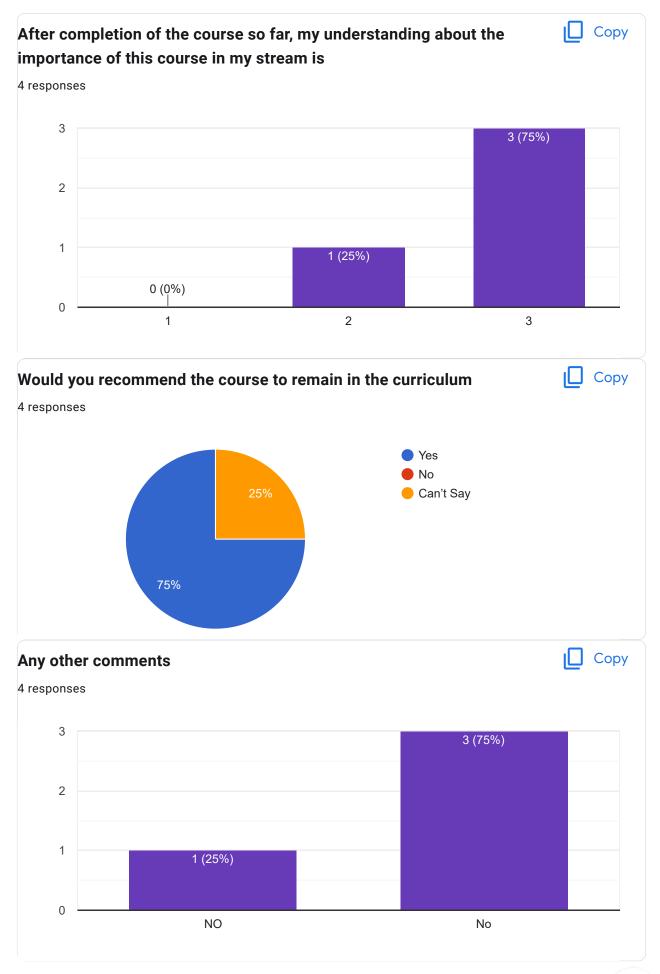

# Continuous evaluation of student performance is 0 responses No responses yet for this question. Percentage of modules deliberated for Self-Learning in the course 0 responses No responses yet for this question. After completion of the course so far, my understanding about the importance of this course in my stream is 0 responses No responses yet for this question. Would you recommend the course to remain in the curriculum 0 responses No responses yet for this question. Any other comments 0 responses No responses yet for this question. Course Title: Organizational Design | Course Code: HR 304 **Course Title** 0 responses No responses yet for this question. Course Code 0 responses No responses yet for this question. Whether the teaching methodology was containing both Active Learning Methodology (ALM) & Passive Learning Methodology (PLM) throughout the course 0 responses

Course progressing as per the lesson plan

0 responses

No responses yet for this question.

No responses yet for this question.

| Presentation and completion of units are                                                                    |
|-------------------------------------------------------------------------------------------------------------|
| 0 responses                                                                                                 |
| No responses yet for this question.                                                                         |
| Session document for each session of the courses provided or not                                            |
| 0 responses                                                                                                 |
| No responses yet for this question.                                                                         |
| Co-relation of the conceptual/theoretical knowledge with real world application and                         |
| its explanation                                                                                             |
| 0 responses                                                                                                 |
| No responses yet for this question.                                                                         |
| My ability to apply theoretical concepts to problem solving                                                 |
| 0 responses                                                                                                 |
| No responses yet for this question.                                                                         |
| My Performance in Internal Exam is                                                                          |
| 0 responses                                                                                                 |
| No responses yet for this question.                                                                         |
| Continuous evaluation of student performance is                                                             |
| 0 responses                                                                                                 |
| No responses yet for this question.                                                                         |
| Percentage of modules deliberated for Self-Learning in the course                                           |
| 0 responses                                                                                                 |
| No responses yet for this question.                                                                         |
| After completion of the course so far, my understanding about the importance of this course in my stream is |
| O responses                                                                                                 |
|                                                                                                             |
| No responses yet for this question.                                                                         |
| Would you recommend the course to remain in the curriculum                                                  |
| 0 responses                                                                                                 |
| No responses yet for this question.                                                                         |
|                                                                                                             |

# Any other comments 0 responses No responses yet for this question.