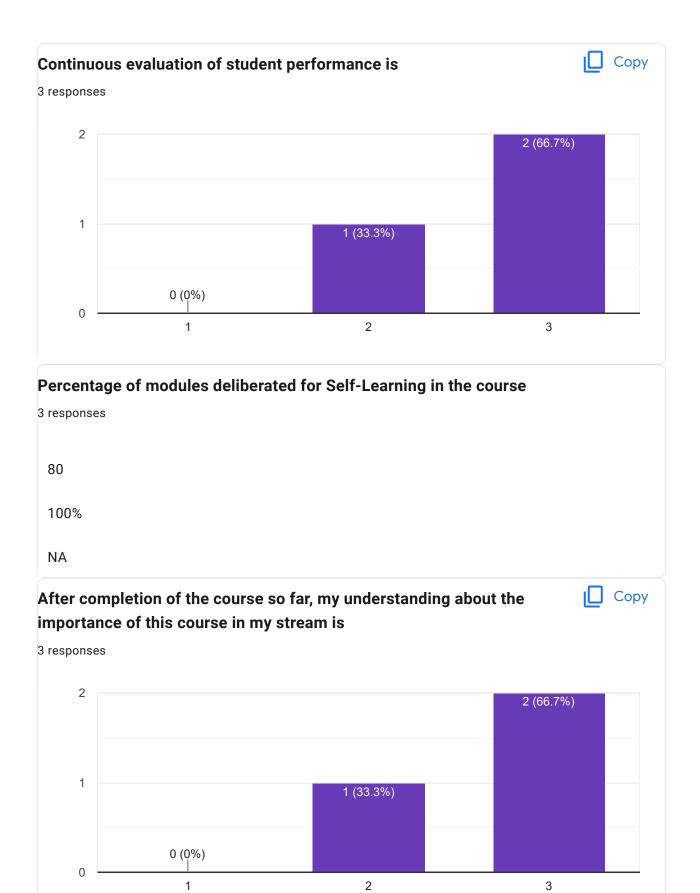

Course Title: Corporate Finance | Course Code: FM 304

Any other comments

No responses yet for this question.

0 responses

Course Title: Digital & Social Media Marketing | Course Code: MM 302

Course Title: IMC/Promotion Strategy | Course Code: MM 303

# Course Title: Corporate Finance | Course Code: FM 304

Course Title: Digital & Social Media Marketing | Course Code: MM 302

Course Title: IMC/Promotion Strategy | Course Code: MM 303

### Course Title: Corporate Finance | Course Code: FM 304

0 (0%)

Course Title: Digital & Social Media Marketing | Course Code: MM 302

Course Title: IMC/Promotion Strategy | Course Code: MM 303

Course Title: Marketing Research | Course Code: MM 304