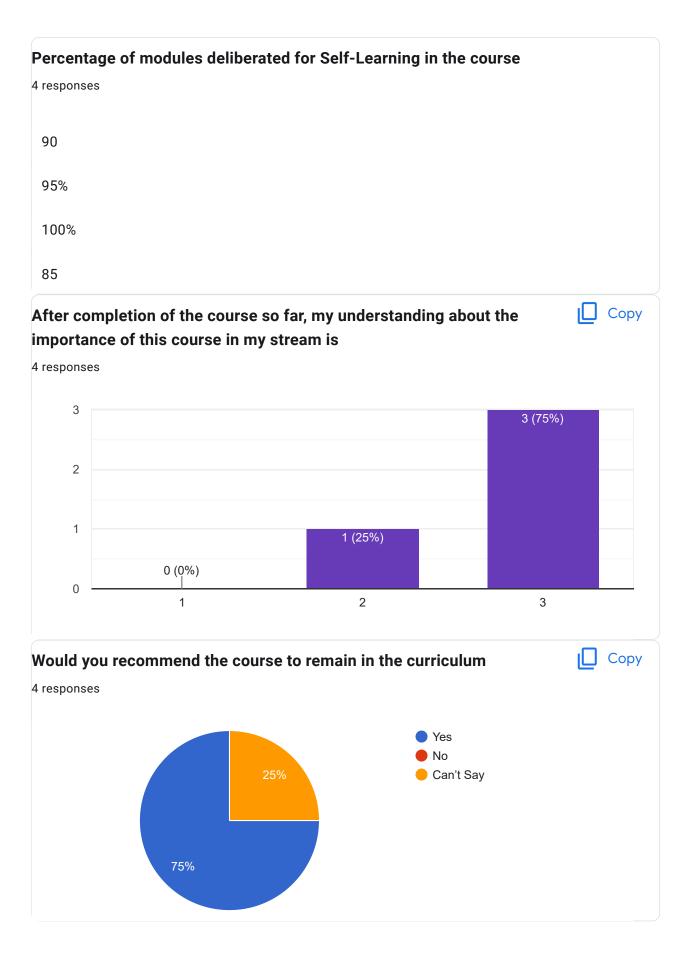

# Continuous evaluation of student performance is 0 responses No responses yet for this question. Percentage of modules deliberated for Self-Learning in the course 0 responses No responses yet for this question. After completion of the course so far, my understanding about the importance of this course in my stream is 0 responses No responses yet for this question. Would you recommend the course to remain in the curriculum 0 responses No responses yet for this question.