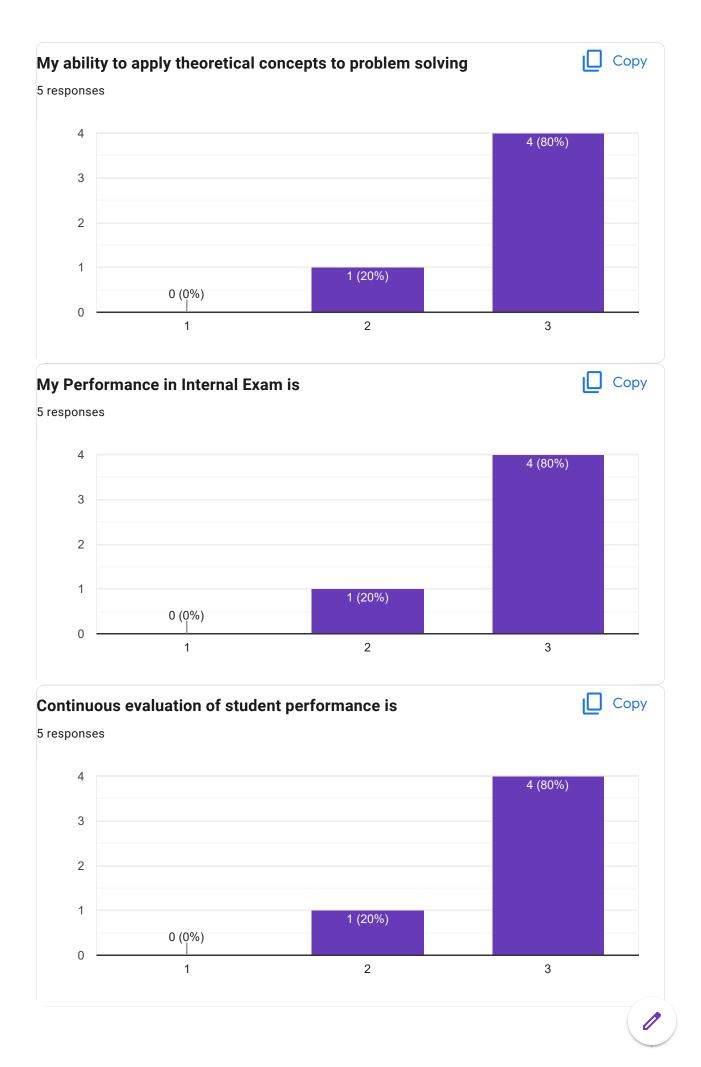

My ability to apply theoretical concepts to problem solving

0 responses

No responses yet for this question.

# My Performance in Internal Exam is 0 responses No responses yet for this question. Continuous evaluation of student performance is 0 responses No responses yet for this question. Percentage of modules deliberated for Self-Learning in the course 0 responses No responses yet for this question. After completion of the course so far, my understanding about the importance of this course in my stream is 0 responses No responses yet for this question. Would you recommend the course to remain in the curriculum 0 responses No responses yet for this question. Any other comments 0 responses No responses yet for this question. **Choose Your Paper - 3** Copy Choose Your Paper - 3