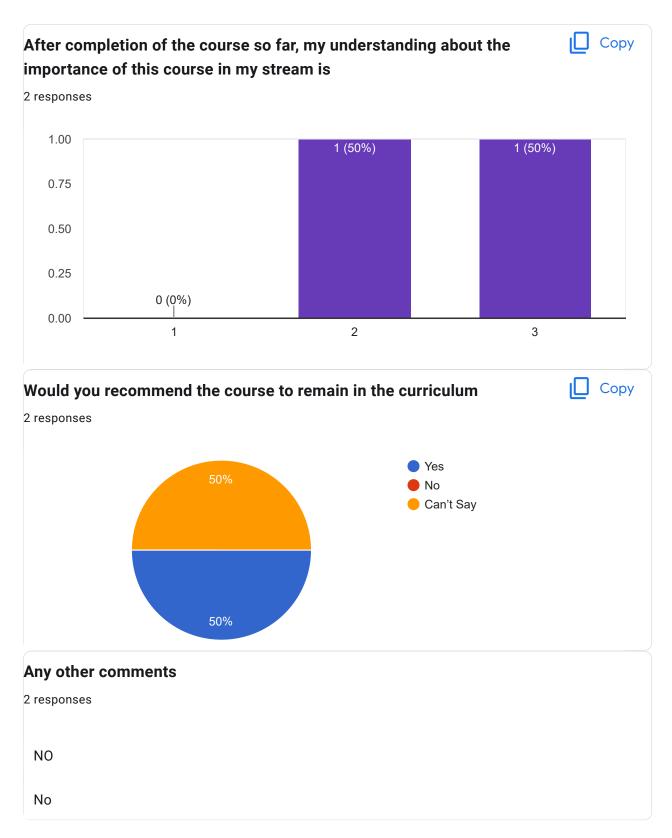

|

# Continuous evaluation of student performance is 0 responses No responses yet for this question. Percentage of modules deliberated for Self-Learning in the course 0 responses No responses yet for this question. After completion of the course so far, my understanding about the importance of this course in my stream is 0 responses No responses yet for this question. Would you recommend the course to remain in the curriculum 0 responses No responses yet for this question.

### Course Title: Behavioural Finance | Course Code: FM 303

Any other comments

No responses yet for this question.

0 responses















# Course Title: Corporate Finance | Course Code: FM 304











Course Title: Digital & Social Media Marketing | Course Code: MM 302











Course Title: IMC/Promotion Strategy | Course Code: MM 303















# Course Title: Marketing Research | Course Code: MM 304











Course Title: Team Dynamics at Work | Course Code: HR 301











# Course Title: Cross Cultural Management | Course Code: HR 303













Course Title: Organizational Design | Course Code: HR 304

| Course Title                        |
|-------------------------------------|
| 0 responses                         |
| No responses yet for this question. |
| Course Code                         |
| 0 responses                         |
|                                     |

Whether the teaching methodology was containing both Active Learning Methodology (ALM) & P