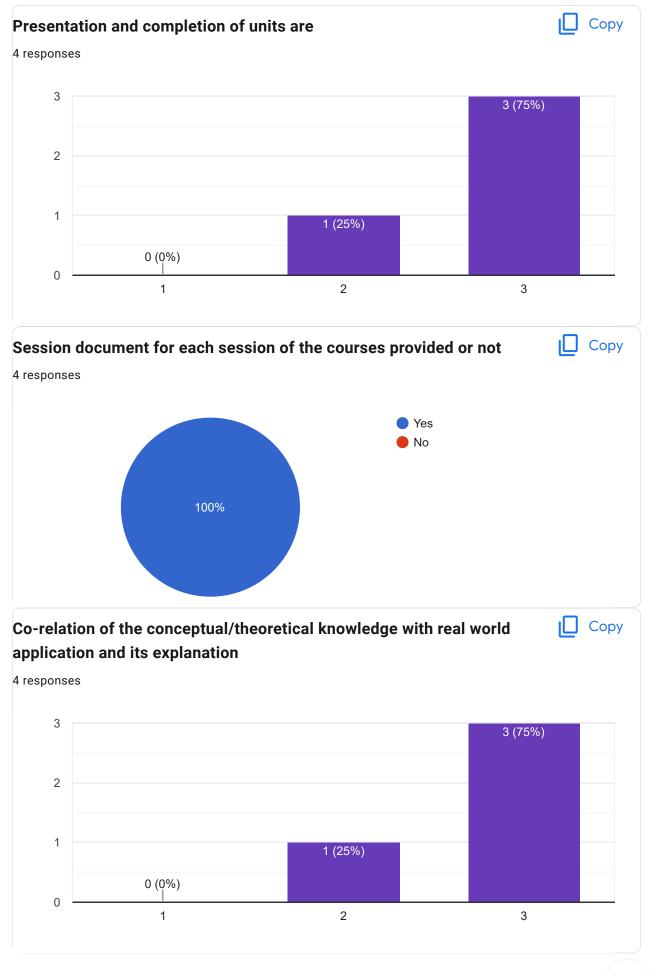

### Course Title: Behavioural Finance | Course Code: FM 303

| Course Title                        |  |
|-------------------------------------|--|
| 0 responses                         |  |
| No responses yet for this question. |  |
| Course Code                         |  |
| 0 responses                         |  |
| No responses yet for this question. |  |