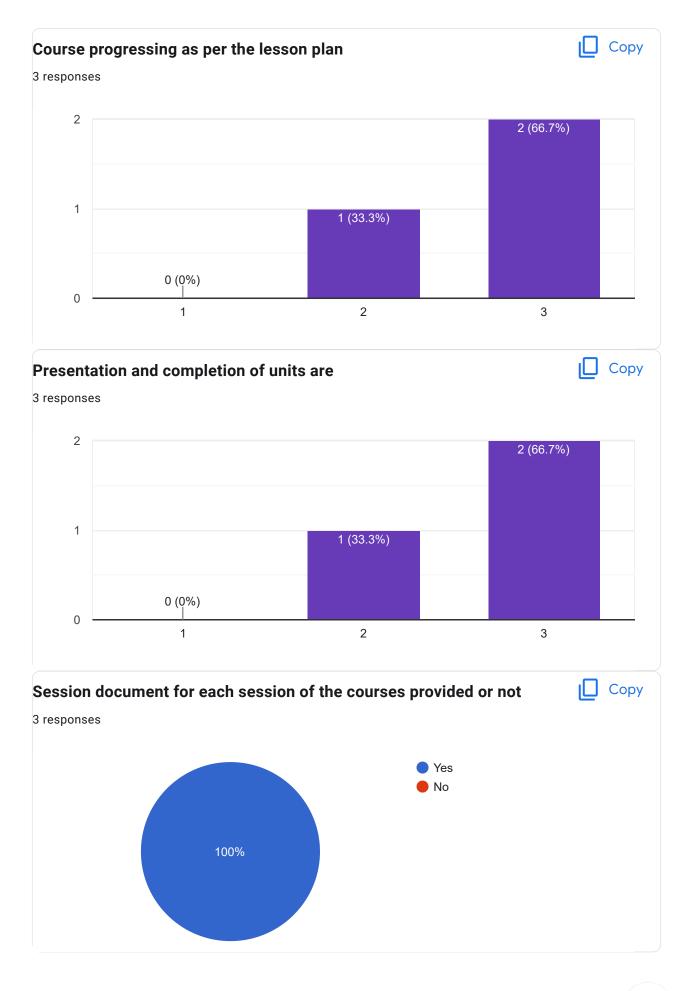

## Course Title: Corporate Finance | Course Code: FM 304

Course Title: Digital & Social Media Marketing | Course Code: MM 302

Course Title: IMC/Promotion Strategy | Course Code: MM 303

Course Title: Marketing Research | Course Code: MM 304