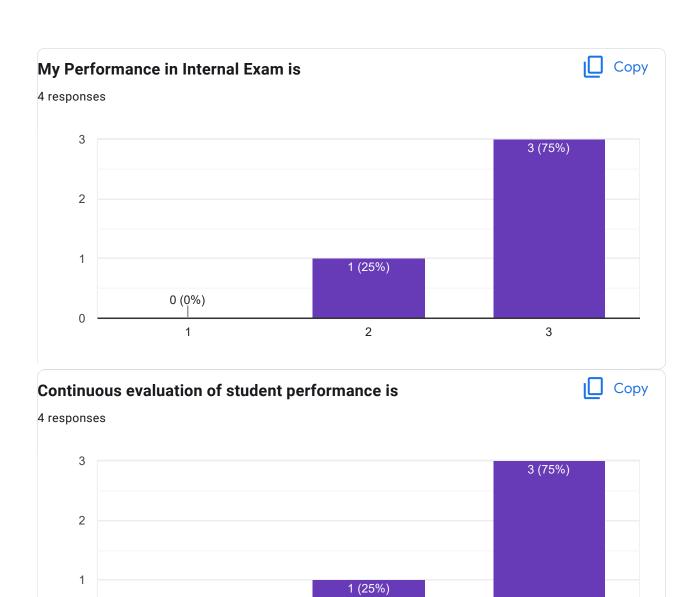

Course Title: Corporate Finance | Course Code: FM 304

Any other comments

No responses yet for this question.

0 responses

Course Title: Digital & Social Media Marketing | Course Code: MM 302

Course Title: IMC/Promotion Strategy | Course Code: MM 303