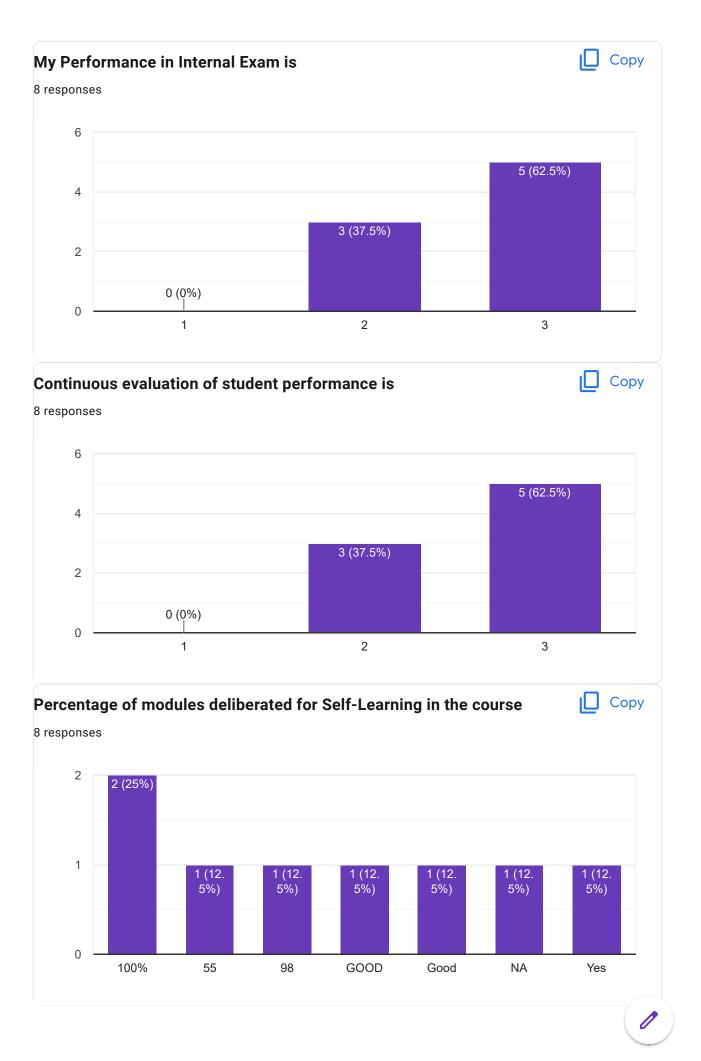

## Course Title: Corporate Finance | Course Code: FM 304

Course Title: Digital & Social Media Marketing | Course Code: MM 302

Course Title: IMC/Promotion Strategy | Course Code: MM 303

Course Title: Marketing Research | Course Code: MM 304

Course Title: Marketing Research | Course Code: MM 304

Course Title: Team Dynamics at Work | Course Code: HR 301

| Course Title                                                                                                                                      |
|---------------------------------------------------------------------------------------------------------------------------------------------------|
| 0 responses                                                                                                                                       |
| No responses yet for this question.                                                                                                               |
| Course Code                                                                                                                                       |
| 0 responses                                                                                                                                       |
| No responses yet for this question.                                                                                                               |
| Whether the teaching methodology was containing both Active Learning Methodology (ALM) & Passive Learning Methodology (PLM) throughout the course |
| 0 responses                                                                                                                                       |
| No responses yet for this question.                                                                                                               |
| Course progressing as per the lesson plan                                                                                                         |
| 0 responses                                                                                                                                       |
| No responses yet for this question.                                                                                                               |
| Presentation and completion of units are                                                                                                          |
| 0 responses                                                                                                                                       |
| No responses yet for this question.                                                                                                               |
| Session document for each session of the courses provided or not                                                                                  |
| 0 responses                                                                                                                                       |
| No responses yet for this question.                                                                                                               |
| Co-relation of the conceptual/theoretical knowledge with real world application and its explanation                                               |
| 0 responses                                                                                                                                       |
| No responses yet for this question.                                                                                                               |
| My ability to apply theoretical concepts to problem solving                                                                                       |
| 0 responses                                                                                                                                       |
| No responses yet for this question.                                                                                                               |
| My Performance in Internal Exam is                                                                                                                |
| 0 responses                                                                                                                                       |
| No reapones yet for this guestion                                                                                                                 |
| No responses yet for this question.                                                                                                               |

# Course Title: Marketing Research | Course Code: MM 304

Course Title: Team Dynamics at Work | Course Code: HR 301