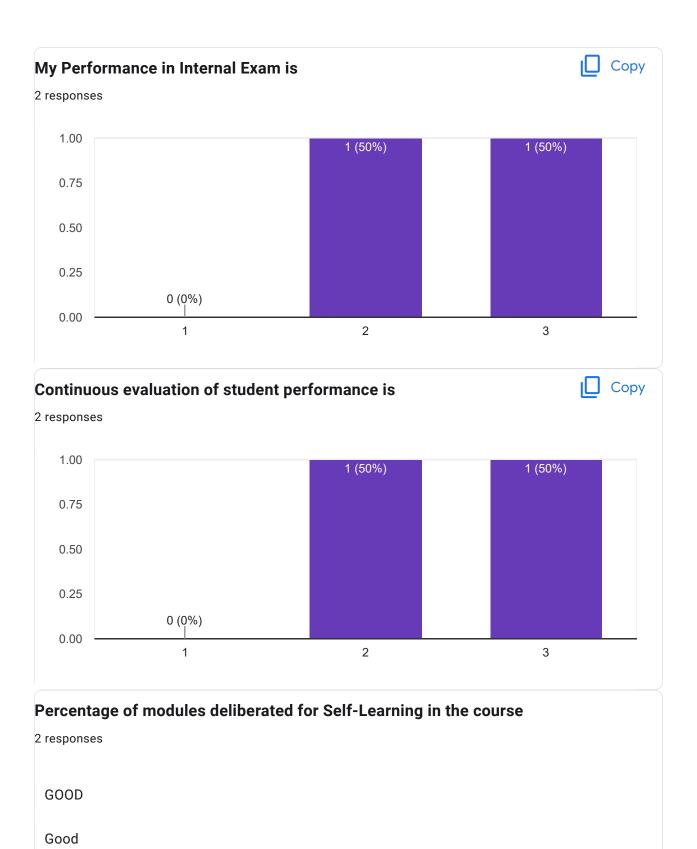

|

# Continuous evaluation of student performance is 0 responses No responses yet for this question. Percentage of modules deliberated for Self-Learning in the course 0 responses No responses yet for this question. After completion of the course so far, my understanding about the importance of this course in my stream is 0 responses No responses yet for this question. Would you recommend the course to remain in the curriculum 0 responses No responses yet for this question.

### Course Title: Behavioural Finance | Course Code: FM 303

Any other comments

No responses yet for this question.

0 responses















# Course Title: Corporate Finance | Course Code: FM 304











Course Title: Digital & Social Media Marketing | Course Code: MM 302











Course Title: IMC/Promotion Strategy | Course Code: MM 303















# Course Title: Marketing Research | Course Code: MM 304











Course Title: Team Dynamics at Work | Course Code: HR 301











# Course Title: Cross Cultural Management | Course Code: HR 303













Course Title: Organizational Design | Course Code: HR 304

| Course Title                        |
|-------------------------------------|
| 0 responses                         |
| No responses yet for this question. |
| Course Code                         |
| 0 responses                         |
|                                     |

Whether the teaching methodology was containing both Active Learning Methodology (ALM) &