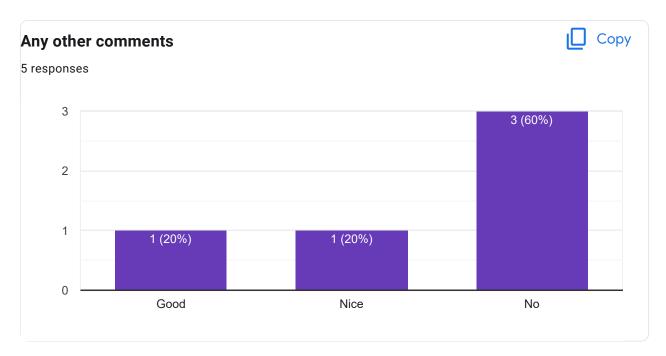

/sup>(3.1<sup>1</sup>(3.1<sup>1</sup>(3.1<sup>1</sup>(3.6%<mark>))1</mark> (3.6%<mark>))1</mark> (3.1<sup>1</sup>(3.1<sup>1</sup>(3.1<sup>1</sup>(3.1<sup>1</sup>(3.1<sup>1</sup>(3.1<sup>1</sup>(3.1<sup>1</sup>(3.6%))1 1 (3.1 (3.1 (3.6%))1 (3.6%) 1190921048 11900921018 11900921026 11900921045 11900921051 11900921005 11900921002 11900921010 11900921021 11900921034 11900921048







Course Title: Entrepreneurship & Project Management | Course Code: MB 301













Course Title: Corporate Strategy | Course Code: MB 302















Course Title: Internship Project and Viva Voice | Course Code: MB 303













**Choose Your Paper - 1** 



Course Title: Project Appraisal & Finance | Course Code: FM 302













Course Title: Behavioural Finance | Course Code: FM 303















## Course Title: Corporate Finance | Course Code: FM 304













Course Title: Digital & Social Media Marketing | Course Code: MM 302











Course Title: IMC/Promotion Strategy | Course Code: MM 303













Course Title: Marketing Research | Course Code: MM 304

# Course Title 0 responses No responses yet for this question.

| Course Code                                                                                                                                       |
|---------------------------------------------------------------------------------------------------------------------------------------------------|
| 0 responses                                                                                                                                       |
| No r