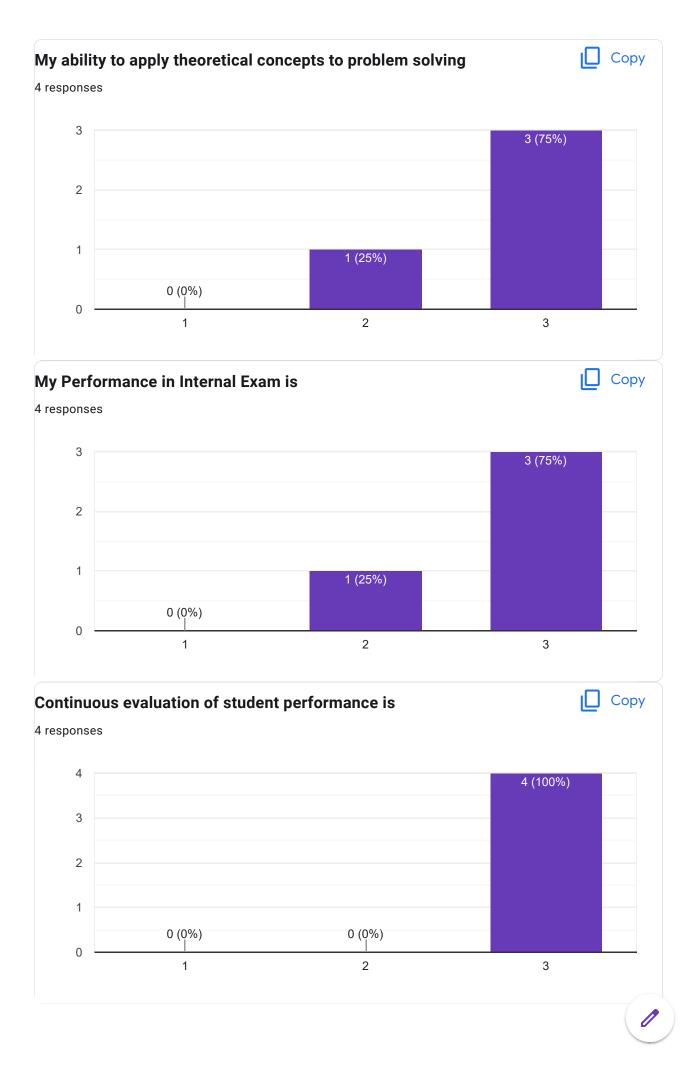

My ability to apply theoretical concepts to problem solving

0 responses

No responses yet for this question.

# My Performance in Internal Exam is 0 responses No responses yet for this question. Continuous evaluation of student performance is 0 responses No responses yet for this question. Percentage of modules deliberated for Self-Learning in the course 0 responses No responses yet for this question. After completion of the course so far, my understanding about the importance of this course in my stream is 0 responses No responses yet for this question. Would you recommend the course to remain in the curriculum 0 responses No responses yet for this question. Any other comments 0 responses No responses yet for this question. **Choose Your Paper - 3** Copy Choose Your Paper - 3