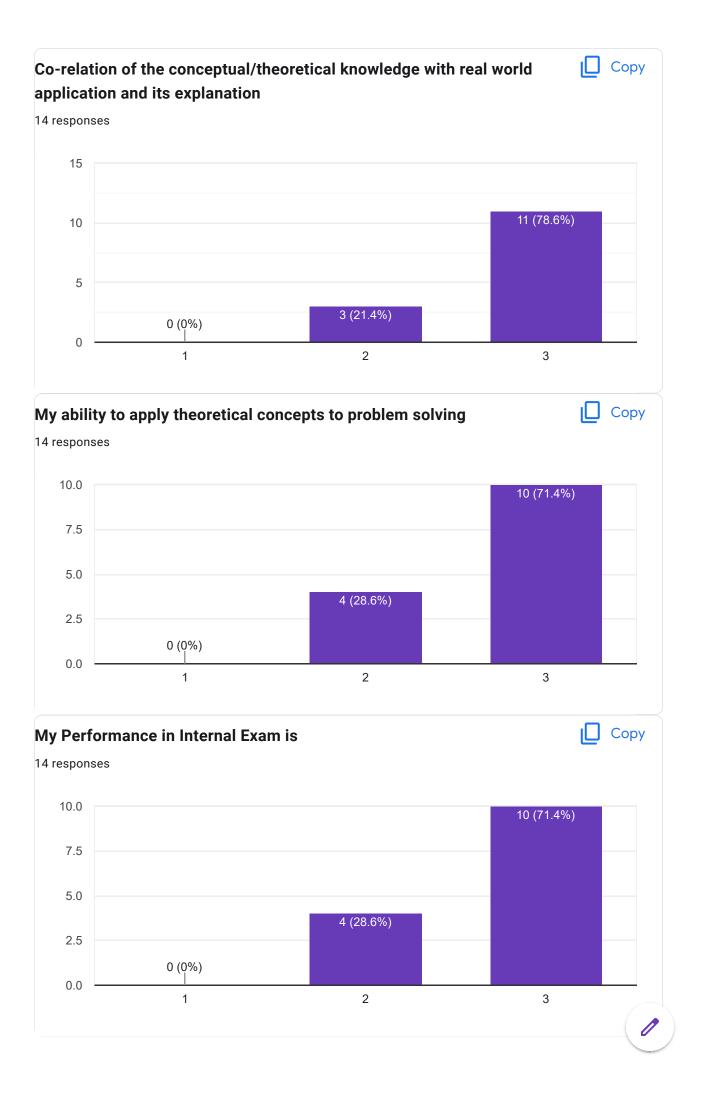

Course Title: Behavioural Finance | Course Code: FM 303

| Course Title                                                                                                                                      |
|---------------------------------------------------------------------------------------------------------------------------------------------------|
| 0 responses                                                                                                                                       |
| No responses yet for this question.                                                                                                               |
| Course Code                                                                                                                                       |
| 0 responses                                                                                                                                       |
| No responses yet for this question.                                                                                                               |
| Whether the teaching methodology was containing both Active Learning Methodology (ALM) & Passive Learning Methodology (PLM) throughout the course |
| 0 responses                                                                                                                                       |
| No responses yet for this question.                                                                                                               |
| Course progressing as per the lesson plan                                                                                                         |
| 0 responses                                                                                                                                       |
| No responses yet for this question.                                                                                                               |
| Presentation and completion of units are                                                                                                          |
| 0 responses                                                                                                                                       |
| No responses yet for this question.                                                                                                               |
| Session document for each session of the courses provided or not                                                                                  |
| 0 responses                                                                                                                                       |
| No responses yet for this question.                                                                                                               |
| Co-relation of the conceptual/theoretical knowledge with real world application and its explanation                                               |
| 0 responses                                                                                                                                       |
| No responses yet for this question.                                                                                                               |
| My ability to apply theoretical concepts to problem solving                                                                                       |
| 0 responses                                                                                                                                       |
| No responses yet for this question.                                                                                                               |
| My Performance in Internal Exam is                                                                                                                |
| 0 responses                                                                                                                                       |
| No reapones yet for this guestion                                                                                                                 |
| No responses yet for this question.                                                                                                               |