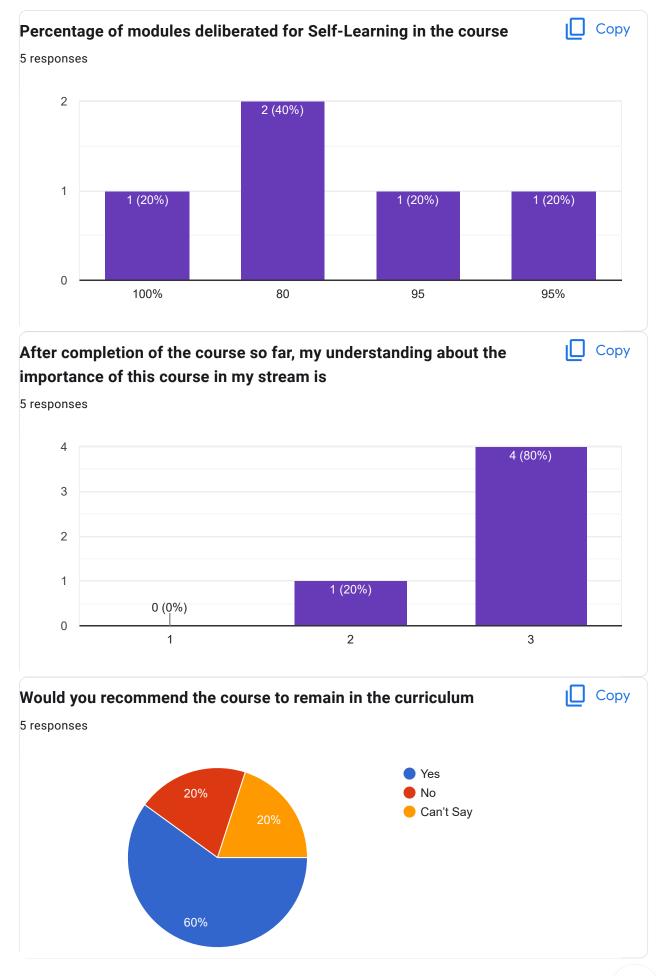

# Continuous evaluation of student performance is 0 responses No responses yet for this question. Percentage of modules deliberated for Self-Learning in the course 0 responses No responses yet for this question. After completion of the course so far, my understanding about the importance of this course in my stream is 0 responses No responses yet for this question. Would you recommend the course to remain in the curriculum 0 responses No responses yet for this question.