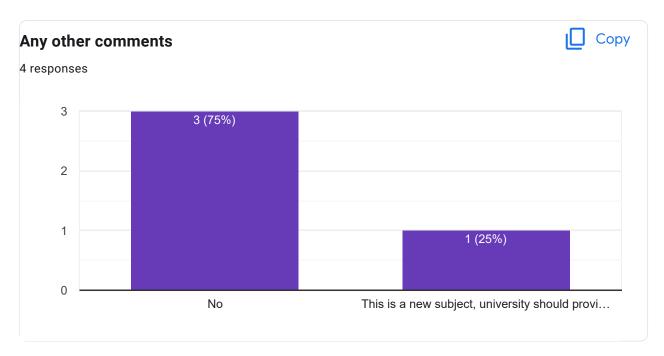

|
|                                                                                                                                                   |

# Continuous evaluation of student performance is 0 responses No responses yet for this question. Percentage of modules deliberated for Self-Learning in the course 0 responses No responses yet for this question. After completion of the course so far, my understanding about the importance of this course in my stream is 0 responses No responses yet for this question. Would you recommend the course to remain in the curriculum 0 responses No responses yet for this question.

### Course Title: Behavioural Finance | Course Code: FM 303

Any other comments

No responses yet for this question.

0 responses















# Course Title: Corporate Finance | Course Code: FM 304











Course Title: Digital & Social Media Marketing | Course Code: MM 302











Course Title: IMC/Promotion Strategy | Course Code: MM 303















# Course Title: Marketing Research | Course Code: MM 304











Course Title: Team Dynamics at Work | Course Code: HR 301











# Course Title: Cross Cultural Management | Course Code: HR 303













Course Title: Organizational Design | Course Code: HR 304

| Course Title                        |
|-------------------------------------|
| 0 responses                         |
| No responses yet for this question. |
| Course Code                         |
| 0 responses                         |
|                                     |

Whether the teaching me