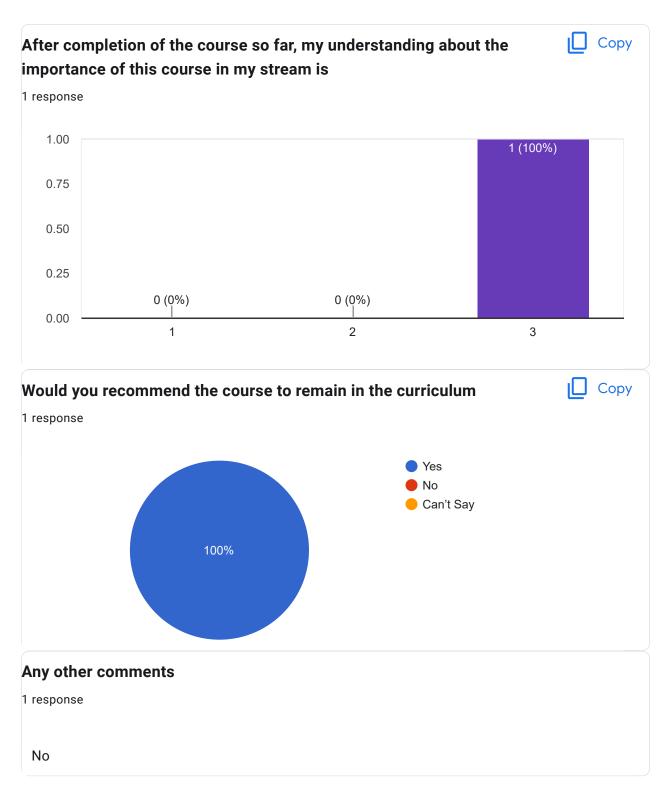

# Percentage of modules deliberated for Self-Learning in the course 0 responses No responses yet for this question. After completion of the course so far, my understanding about the importance of this course in my stream is 0 responses No responses yet for this question. Would you recommend the course to remain in the curriculum 0 responses No responses yet for this question. Any other comments 0 responses No responses yet for this question. Course Title: Team Dynamics at Work | Course Code: HR 301 **Course Title** 0 responses No responses yet for this question. Course Code 0 responses No responses yet for this question. Whether the teaching methodology was containing both Active Learning Methodology (ALM) & Passive Learning Methodology (PLM) throughout the course 0 responses No responses yet for this question. Course progressing as per the lesson plan 0 responses No responses yet for this question.