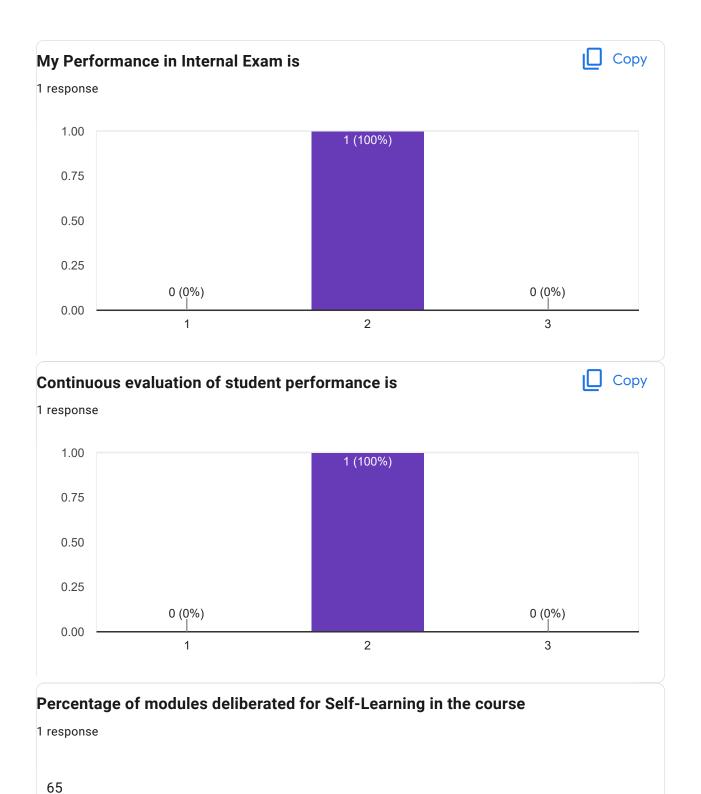

# Course Title 0 responses No responses yet for this question.

| Course Code                                                                                                                                       |
|---------------------------------------------------------------------------------------------------------------------------------------------------|
| 0 responses                                                                                                                                       |
| No responses yet for this question.                                                                                                               |
| Whether the teaching methodology was containing both Active Learning Methodology (ALM) & Passive Learning Methodology (PLM) throughout the course |
| 0 responses                                                                                                                                       |
| No responses yet for this question.                                                                                                               |
| Course progressing as per the lesson plan                                                                                                         |
| 0 responses                                                                                                                                       |
| No responses yet for this question.                                                                                                               |
| Presentation and completion of units are                                                                                                          |
| 0 responses                                                                                                                                       |
| No responses yet for this question.                                                                                                               |
| Session document for each session of the courses provided or not                                                                                  |
| 0 responses                                                                                                                                       |
| No responses yet for this question.                                                                                                               |
| Co-relation of the conceptual/theoretical knowledge with real world application an                                                                |
| its explanation 0 responses                                                                                                                       |
|                                                                                                                                                   |
| No responses yet for this question.                                                                                                               |
| My ability to apply theoretical concepts to problem solving                                                                                       |
| 0 responses                                                                                                                                       |
| No responses yet for this question.                                                                                                               |
| My Performance in Internal Exam is                                                                                                                |
| 0 responses                                                                                                                                       |
| No responses yet for this question.                                                                                                               |
| Continuous evaluation of student performance is                                                                                                   |
| 0 responses                                                                                                                                       |
| No responses yet for this question.                                                                                                               |
|                                                                                                                                                   |