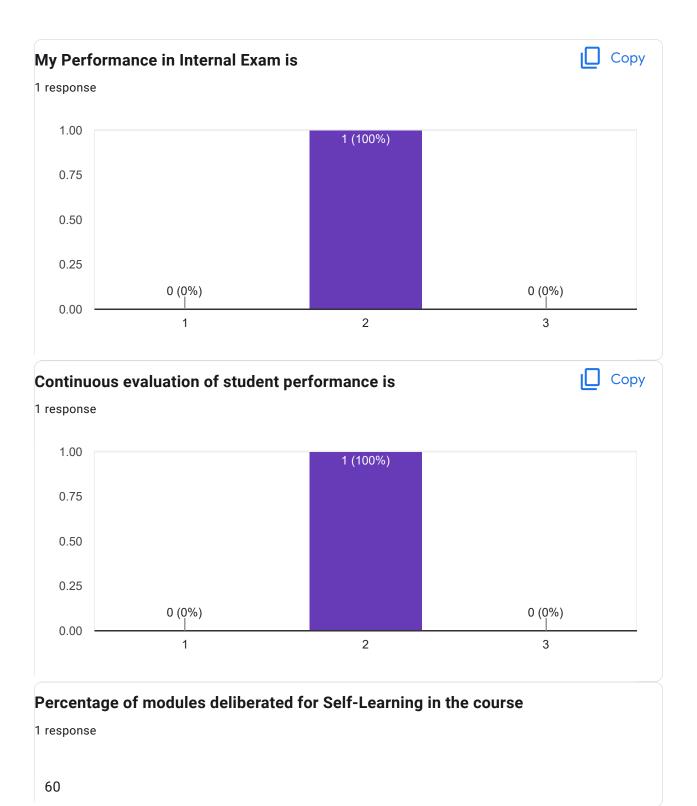

course in my stream is |
| 0 responses                                                                                                 |
| No responses yet for this question.                                                                         |
| Would you recommend the course to remain in the curriculum                                                  |
| 0 responses                                                                                                 |
| No responses yet for this guestion                                                                          |

No responses yet for this question.

### Any other comments

0 responses

No responses yet for this question.

## **Choose Your Paper - 4**



Course Title: Project Appraisal & Finance | Course Code: FM 302











### Course Title: Behavioural Finance | Course Code: FM 303

| Course Title                        |  |
|-------------------------------------|--|
| 0 responses                         |  |
| No responses yet for this question. |  |
| Course Code                         |  |
| 0 responses                         |  |
| No responses yet for this question. |  |

| Whether the teaching methodology was containing both Active Learning Methodology (ALM) & Passive Learning Methodology (PLM) throughout the course |
|---------------------------------------------------------------------------------------------------------------------------------------------------|
| 0 responses