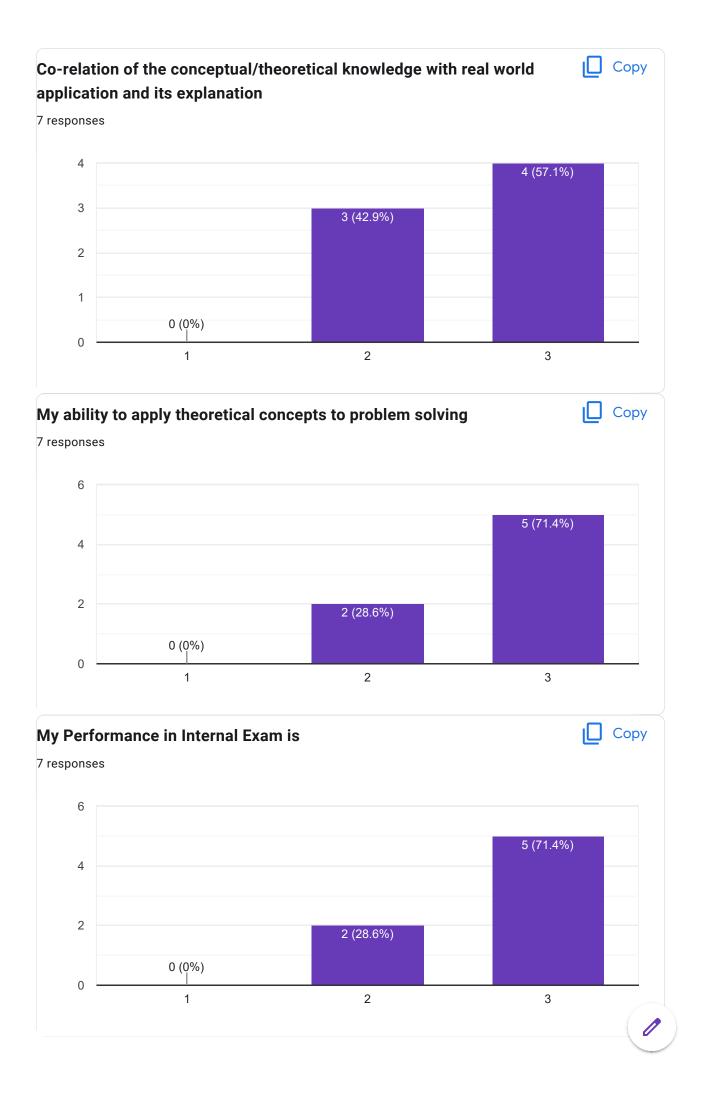

### Session document for each session of the courses provided or not

0 responses

No responses yet for this question.

| Co-relation of the conceptual/theoretical knowledge with real world application and its explanation         |
|-------------------------------------------------------------------------------------------------------------|
| 0 responses                                                                                                 |
| No responses yet for this question.                                                                         |
| My ability to apply theoretical concepts to problem solving                                                 |
| 0 responses                                                                                                 |
| No responses yet for this question.                                                                         |
| My Performance in Internal Exam is                                                                          |
| 0 responses                                                                                                 |
| No responses yet for this question.                                                                         |
| Continuous evaluation of student performance is                                                             |
| 0 responses                                                                                                 |
| No responses yet for this question.                                                                         |
| Percentage of modules deliberated for Self-Learning in the course                                           |
| 0 responses                                                                                                 |
| No responses yet for this question.                                                                         |
| After completion of the course so far, my understanding about the importance of this course in my stream is |
| 0 responses                                                                                                 |
| No responses yet for this question.                                                                         |
| Would you recommend the course to remain in the curriculum                                                  |
| 0 responses                                                                                                 |
| No responses yet for this guestion                                                                          |