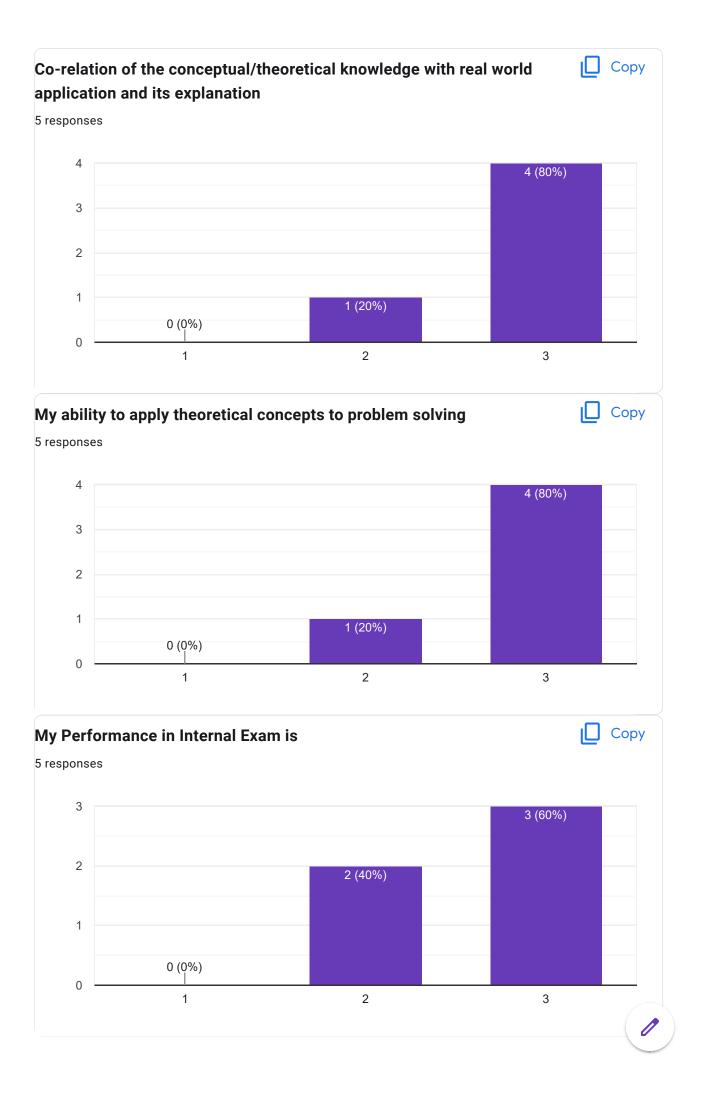

# Course Title 0 responses No responses yet for this question.

| Course Code                                                                                                                                       |
|---------------------------------------------------------------------------------------------------------------------------------------------------|
| 0 responses                                                                                                                                       |
| No responses yet for this question.                                                                                                               |
| Whether the teaching methodology was containing both Active Learning Methodology (ALM) & Passive Learning Methodology (PLM) throughout the course |
| 0 responses                                                                                                                                       |
| No responses yet for this question.                                                                                                               |
| Course progressing as per the lesson plan                                                                                                         |
| 0 responses                                                                                                                                       |
| No responses yet for this question.                                                                                                               |
| Presentation and completion of units are                                                                                                          |
| 0 responses                                                                                                                                       |
| No responses yet for this question.                                                                                                               |
| Session document for each session of the courses provided or not                                                                                  |
| 0 responses                                                                                                                                       |
| No responses yet for this question.                                                                                                               |
| Co-relation of the conceptual/theoretical knowledge with real world application an                                                                |
| its explanation 0 responses                                                                                                                       |
|                                                                                                                                                   |
| No responses yet for this question.                                                                                                               |
| My ability to apply theoretical concepts to problem solving                                                                                       |
| 0 responses                                                                                                                                       |
| No responses yet for this question.                                                                                                               |
| My Performance in Internal Exam is                                                                                                                |
| 0 responses                                                                                                                                       |
| No responses yet for this question.                                                                                                               |
| Continuous evaluation of student performance is                                                                                                   |
| 0 responses                                                                                                                                       |
| No responses yet for this question.                                                                                                               |
|                                                                                                                                                   |